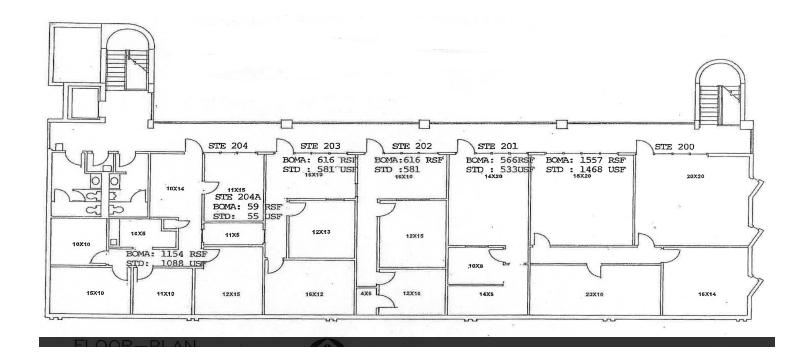

# 5134 N Central Ave

Phoenix, Arizona 85020

#### **Property Features**

- Small lease ready spaces
- Long term ownership on-site
- Monument signage available
- Covered parking available
- Small building, easy access
- Central Ave / Camelback Rd Corridor
- Near bus stop
- Located next to Postinos
- Walking distance to numerous restaurants
- Walking distance to light-rail stop



For Lease: \$19.00 SF/yr (Full Service)

#### **Kevin Higgins**

+1 602 393 6605

kevin.higgins@naihorizon.com

2944 N 44th St, 200 Phoenix, AZ 85018 +1 602 955 4000 For Lease

### 5134 N Central Ave

# Available **Spaces**



SPACE SPACE USE LEASE RATE LEASE TYPE SIZE (SF) AVAILABILITY

Suite 101 Office \$19.00 PSF Full Service 856 SF Within 30 Days

### 5134 N Central Ave

## Floor Plans



Suite 101 - 856 RSF