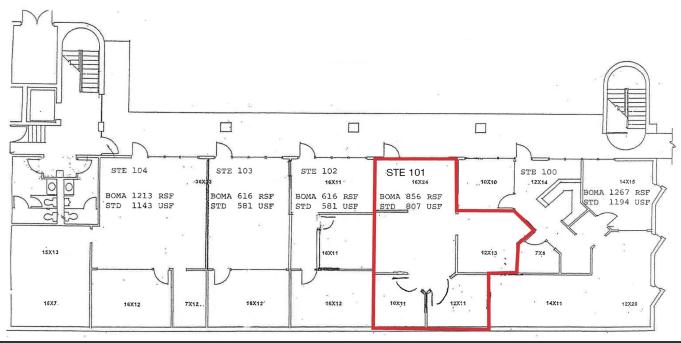

## Floor Plans

Suite 101 - 856 RSF

# Available **Spaces**

SPACE SPACE USE LEASE RATE LEASE TYPE SIZE (SF) AVAILABILITY

Suite 101 Office \$19.00 PSF Full Service 856 SF Within 30 Days