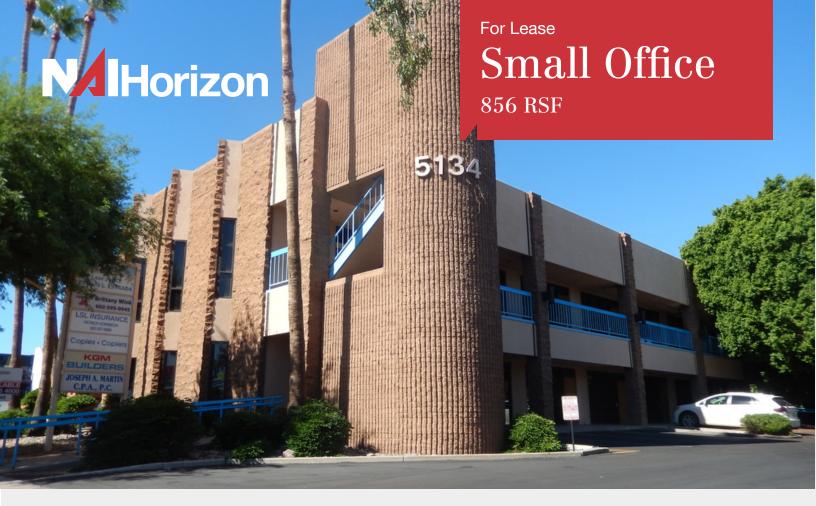

## 5134 N Central Ave

Phoenix, Arizona 85020

#### **Property Features**

- Small lease ready spaces
- Long term ownership on-site
- Monument signage available
- Covered parking available
- Small building, easy access
- Central Ave / Camelback Rd Corridor
- Near bus stop
- Located next to Postinos
- Walking distance to numerous restaurants
- Walking distance to light-rail stop

For Lease: \$19.00 SF/yr (Full Service)

# Available **Spaces**

SPACE SPACE USE LEASE RATE LEASE TYPE SIZE (SF) AVAILABILITY

Suite 101 Office \$19.00 PSF Full Service 856 SF Within 30 Days