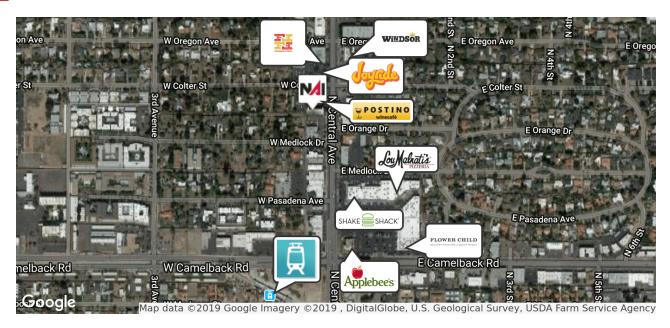

#### **Property Features**

- Small lease ready spaces
- Long term ownership on-site
- Monument signage available
- Covered parking available
- Small building, easy access
- Central Ave / Camelback Rd Corridor
- Near bus stop
- Located next to Postinos
- Walking distance to numerous restaurants
- Walking distance to light-rail stop