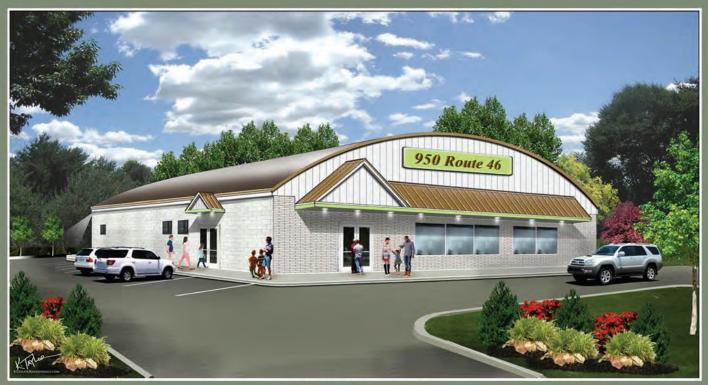

## **PROPERTY SPECS:**

SF Available: 10,800 SF

Office SF: To suit **Taxes:** \$2.02 PSF

Asking Price: \$12.00/SF. NNN

Land Area: 2.3 Acres

Column Spacing: Clear span (90' x 120')

Car Parking: 48 spaces Dock Doors: 1 Tailgate

**Zoning: B-2** (permits retail, office, daycare, banking)

Traffic Count: 42,349

**Demographics:** (2017 Estimate)

|                                                                | <u>1 mile</u> | 3 mile    | <u>5 mile</u> |
|----------------------------------------------------------------|---------------|-----------|---------------|
| Population                                                     | 2,173         | 37,518    | 94,091        |
| Number of HH                                                   | 753           | 14,277    | 35,125        |
| Avg HH income                                                  | \$145,636     | \$112,802 | \$113,538     |
| <b>Comments:</b> Building to undergo renovation to include new |               |           |               |
| 1 1 1 1 1 1 1 1 1 1 1 1 1 1 1 1 1 1 1 1                        | 1             | 1 1 1     |               |

parking lot, HVAC, bathrooms and windows. Exterior to be

upgraded.

For more information, please contact:

Brian Wilson

bwilson@resource-realty.com

Scott Peck, SIOR speck@resource-realty.com

973-299-0900

Exclusive Leasing Agent: