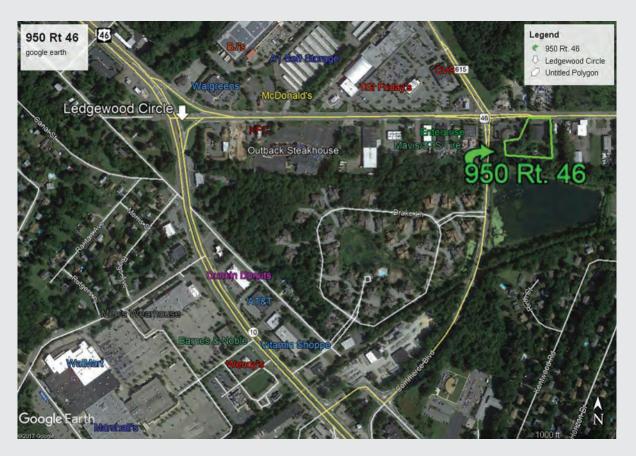

950 Route 46 Roxbury Township, New Jersey

**Zoning: B-2** (permits retail, office, daycare, banking)

Traffic Count: 42,349

**Demographics:** (2017 Estimate)

|                                                                | <u>1 mile</u> | 3 mile    | <u>5 mile</u> |
|----------------------------------------------------------------|---------------|-----------|---------------|
| Population                                                     | 2,173         | 37,518    | 94,091        |
| Number of HH                                                   | 753           | 14,277    | 35,125        |
| Avg HH income                                                  | \$145,636     | \$112,802 | \$113,538     |
| <b>Comments:</b> Building to undergo renovation to include new |               |           |               |
| 1 1 1 1 1 1 1 1 1 1 1 1 1 1 1 1 1 1 1 1                        | 1             | 1 1 1     |               |