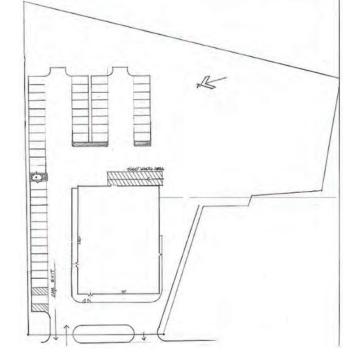

## **PROPERTY SPECS:**

SF Available: 10,800 SF

Office SF: To suit **Taxes:** \$2.02 PSF

Asking Price: \$12.00/SF. NNN

Land Area: 2.3 Acres

Column Spacing: Clear span (90' x 120')

Car Parking: 48 spaces Dock Doors: 1 Tailgate