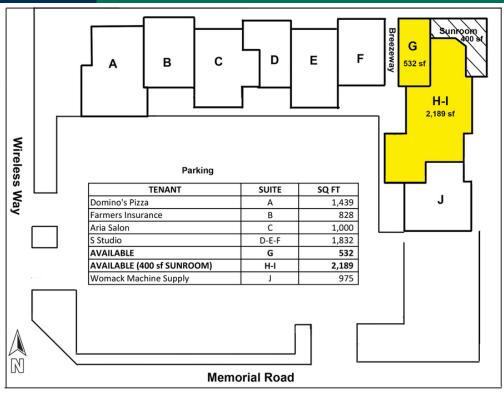

#### **RETAIL SPACE NOW AVAILABLE**

| Lease Rate: | \$14.00 SF/vr (NNN) |
|-------------|---------------------|

Available SF: 532 - 2,189 SF

Lot Size: 0.86 Acres

Building Size: 10,000 SF

Sub Market: North

Cross Streets: W Memorial Rd & Wireless Way