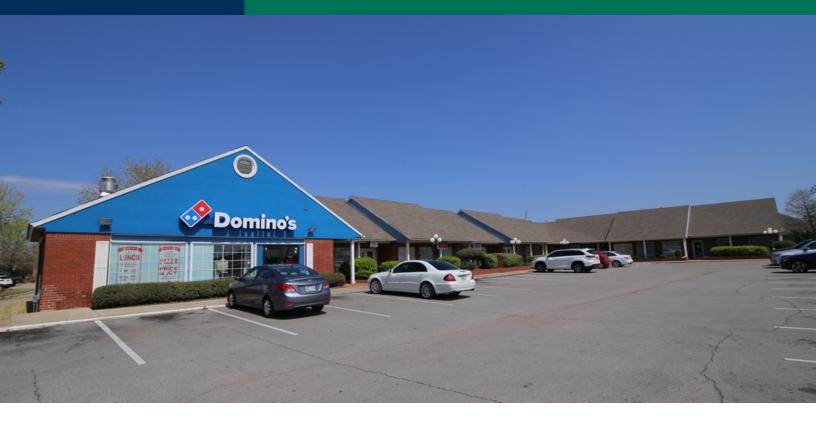

## Portland Pointe Plaza

3445 W Memorial Rd, Oklahoma City, OK 73134

#### **PROPERTY OVERVIEW**

Portland Pointe is a 10,000 square foot, multi-tenant retail-office center located on the busy Memorial Road corridor. Memorial Road is one of the prime retail corridors in Oklahoma surrounded by high end neighborhoods including Gaillardia, The Greens, Quail Creek and others. Area employers include a number of major hospitals and company headquarters including Mercy Hospital, Farmers Call Center, Paycom, Integris Health, and others.