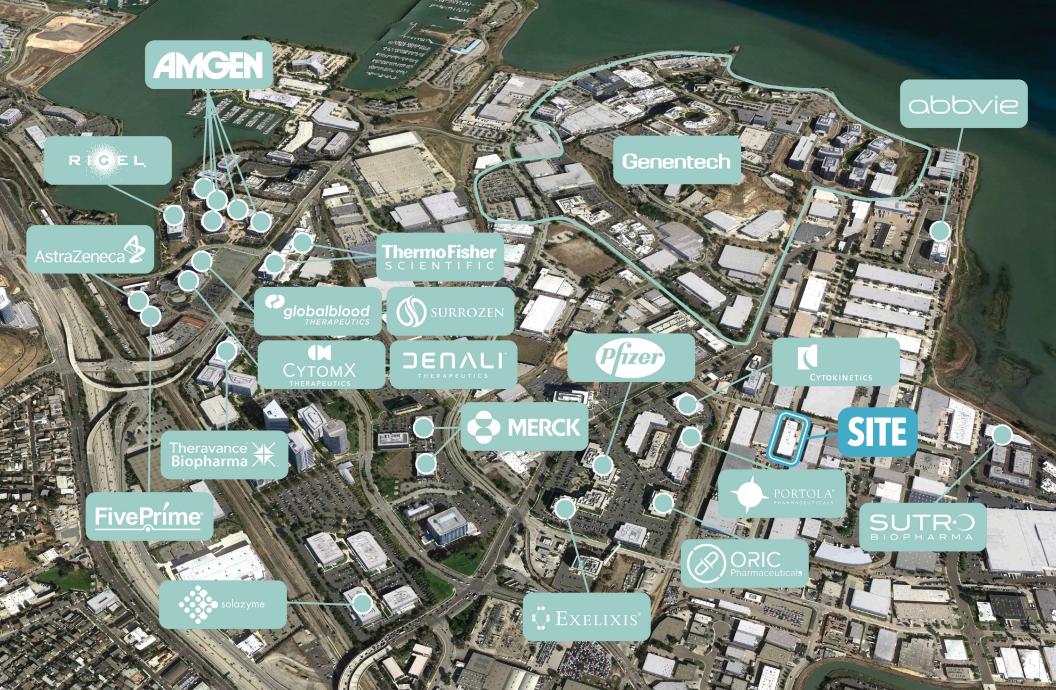

### PRIME LOCATION

Located in the **Gateway of Life Science & Industrial** 

**NEWMARK** 

2950 SOUTH DELAWARE STREET, SUITE 125 SAN MATEO, CA 94403

The distributor of this communication is performing acts for which a real estate license is required. The information contained herein has been obtained from sources deemed reliable but has not been verified and no guarantee, warranty or representation, either express or implied, is made with respect to such information. Terms of sale or lease and availability are subject to change or withdrawal without notice. 19-0735 - 12/20