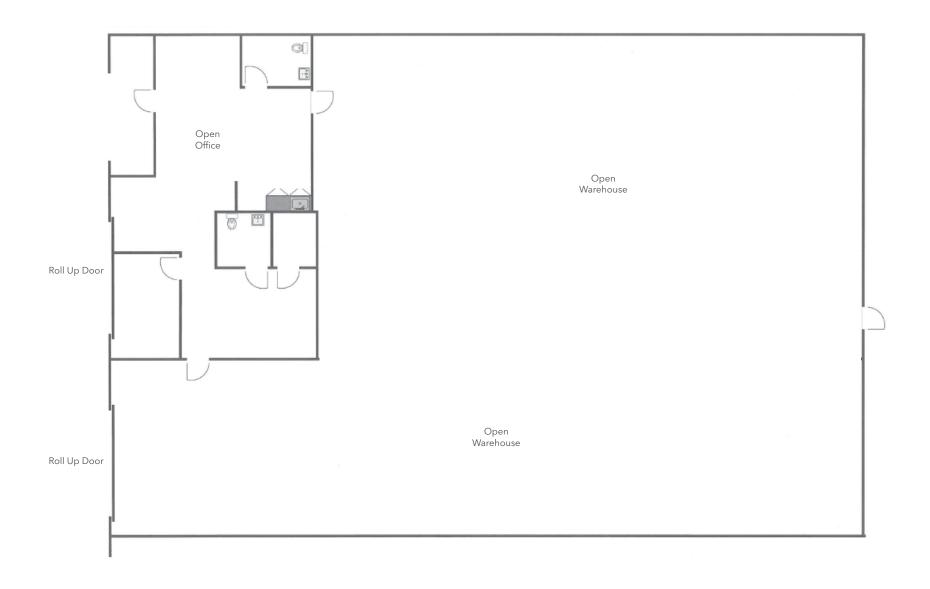

NEW OWNERSHIP** 

ARK ROW INDUSTRIAL PARTNERS





- ±1,750 SF Office Space
- Street Frontage and Premier Signage
- Corner Office
- 2 Drive In Entries & Cross Deck
- Flexible Zoning Allows Life Science, R&D, Auto and More
- Centrally Located in the Industrial and Biotech Mixed Community
- 8 Designated Parking Spaces - More Potentially Available
- TI Allowance Available
- Planned Landlord Improvements:
  - New paint and carpet
  - New kitchenette
  - New bathroom finishes
  - LED lighting



### UNIT 1: ±6,400 SF

Flex/Warehouse Space



# UNIT 5: ±6,000 SF







#### KITCHEN EQUIPMENT:

- Home and Main Kitchen Areas
- Wolf Gas Ranges
  - 2 Fixed
  - 1 Mobile
- Walk-In Freezer
- Walk-In Refrigerator
- Floor Drains

TI ALLOWANCE AVAILABLE



# UNIT 6: ±6,000 SF

### **Commercial Kitchen**



# UNIT 6: ±6,000 SF

Proposed Warehouse Layout Available December 1, 2020



### PRIME LOCATION

Located in the **Gateway of Life Science & Industrial** 



**NEWMARK** 

2950 SOUTH DELAWARE STREET, SUITE 125 SAN MATEO, CA 94403

The distributor of this communication is performing acts for which a real estate license is required. The information contained herein has been obtained from sources deemed reliable but has not been verified and no guarantee, warranty or representation, either express or implied, is made with respect to such information. Terms of sale or lease and availability are subject to change or withdrawal without notice. 19-0735 - 12/20