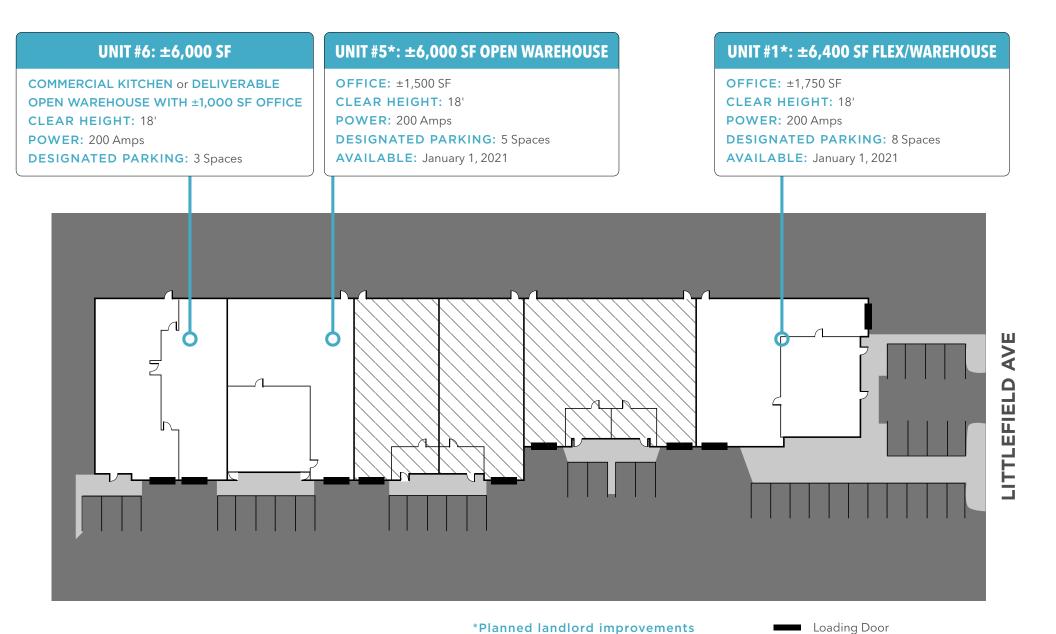

### UNIT 1: ±6,400 SF

Flex/Warehouse Space

# UNIT 5: ±6,000 SF

# UNIT 6: ±6,000 SF