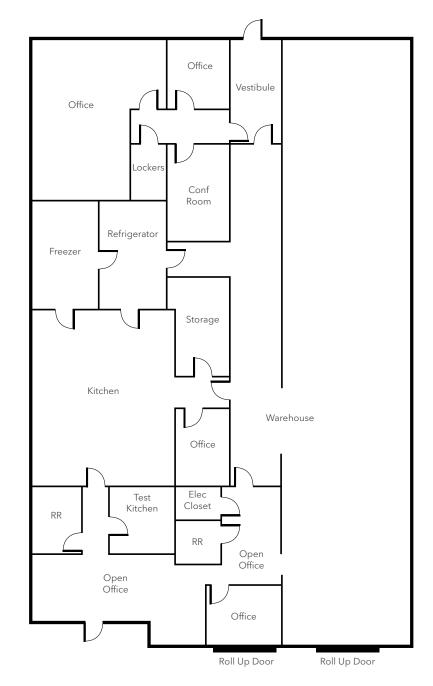

#### KITCHEN EQUIPMENT:

- Home and Main Kitchen Areas
- Wolf Gas Ranges
  - 2 Fixed
  - 1 Mobile
- Walk-In Freezer
- Walk-In Refrigerator
- Floor Drains

TI ALLOWANCE AVAILABLE

### **Commercial Kitchen**

# UNIT 6: ±6,000 SF

Proposed Warehouse Layout Available December 1, 2020