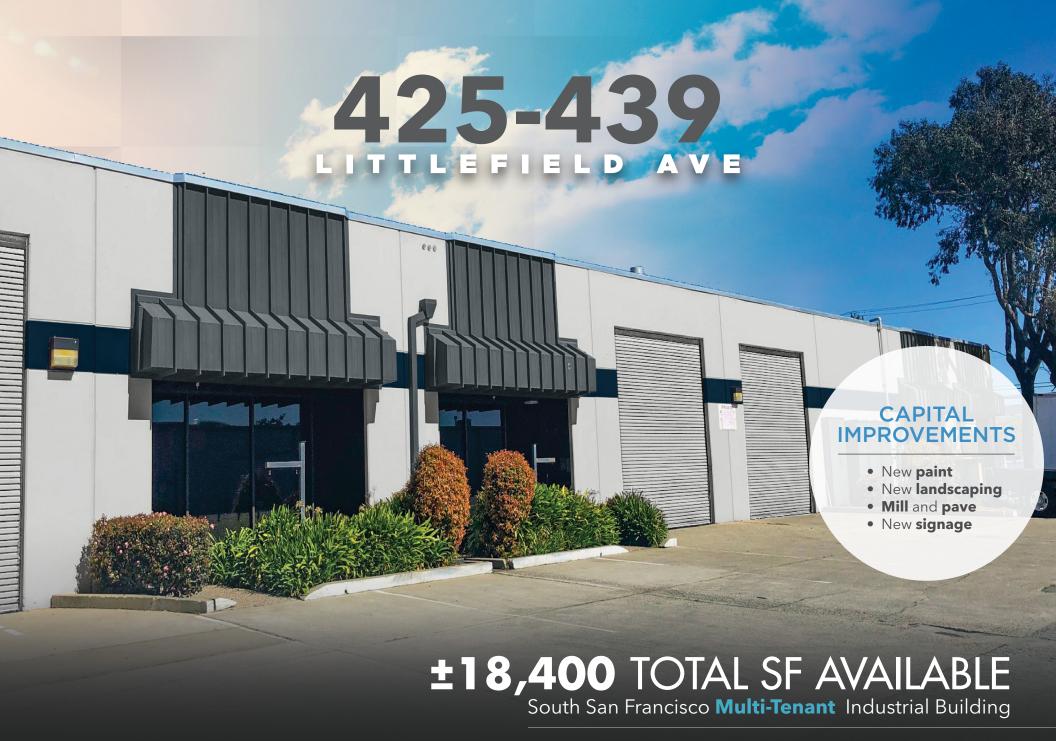

### CAPITAL IMPROVEMENTS

- New paint
- New landscaping
- Mill and pave
- New signage

### **PARKING**

Designated **On-Site Parking** Spaces

**NEW OWNERSHIP** 

ARK ROW INDUSTRIAL PARTNERS

- ±1,750 SF Office Space
- Street Frontage and Premier Signage
- Corner Office
- 2 Drive In Entries & Cross Deck
- Flexible Zoning Allows Life Science, R&D, Auto and More
- Centrally Located in the Industrial and Biotech Mixed Community
- 8 Designated Parking Spaces - More Potentially Available
- TI Allowance Available
- Planned Landlord Improvements:
  - New paint and carpet
  - New kitchenette
  - New bathroom finishes
  - LED lighting