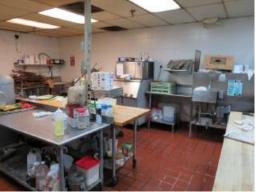

#### KITCHEN EQUIPMENT:

- Home and Main Kitchen Areas
- Wolf Gas Ranges
  - 2 Fixed
  - 1 Mobile
- Walk-In Freezer
- Walk-In Refrigerator
- Floor Drains

TI ALLOWANCE AVAILABLE