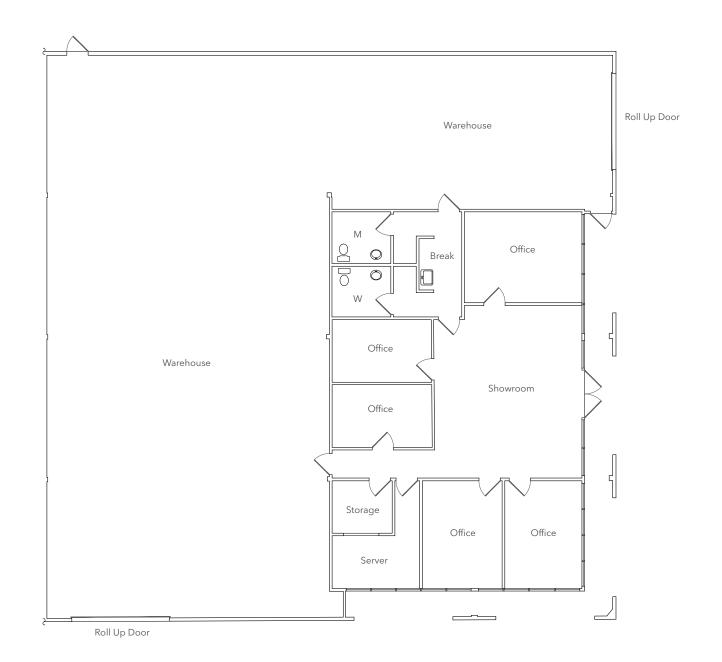

### **PARKING**

Designated **On-Site Parking** Spaces

**NEW OWNERSHIP** 

ARK ROW INDUSTRIAL PARTNERS

- ±1,750 SF Office Space
- Street Frontage and Premier Signage
- Corner Office
- 2 Drive In Entries & Cross Deck
- Flexible Zoning Allows Life Science, R&D, Auto and More
- Centrally Located in the Industrial and Biotech Mixed Community
- 8 Designated Parking Spaces - More Potentially Available
- TI Allowance Available
- Planned Landlord Improvements:
  - New paint and carpet
  - New kitchenette
  - New bathroom finishes
  - LED lighting