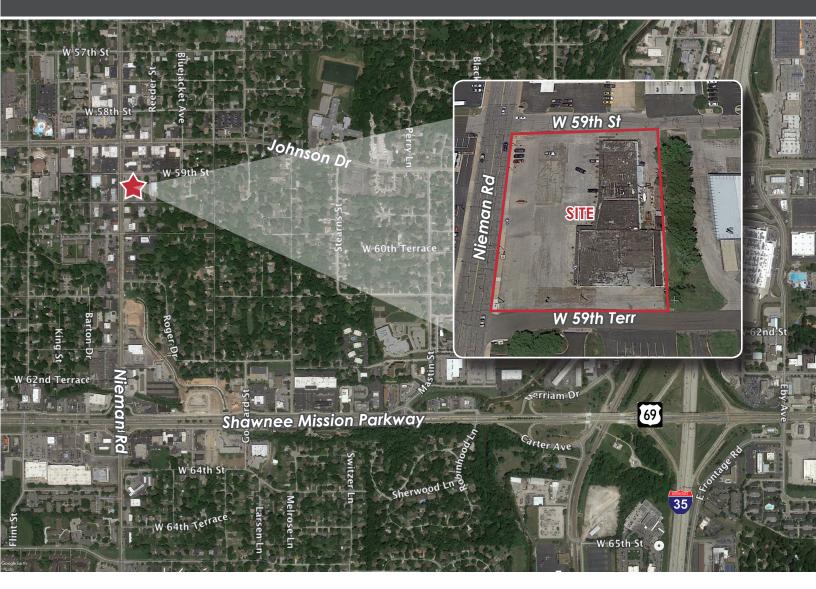

## AERIAL 5901-5923 NIEMAN RD, SHAWNEE, KS 66203

 Ken Collyard

 Office:
 (913) 307-4023

 Fax:
 (913) 905-4774

 Email:
 kenc@reececommercial.com

The information above has been obtained from sources believed reliable. While we do not doubt its accuracy we have not verified it and make no guarantee, warranty or representation about it. It is your responsibility to independently confirm its accuracy and completeness. Any projections, opinions, assumptions, or estimates used are for example only and do not represent the current or future performance of the property. You and your advisors should conduct a careful, independent investigation of the property to determine to your satisfaction the suitability of the property for your needs. © 2018