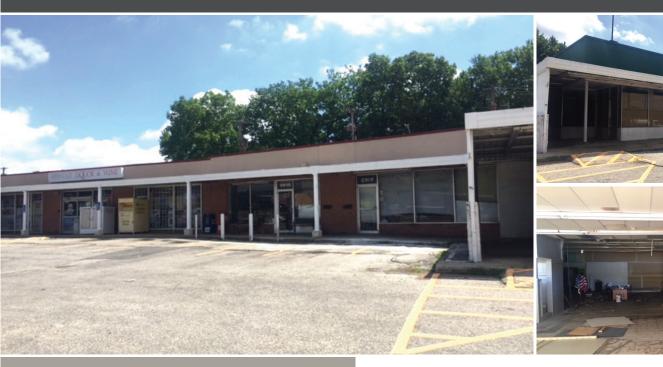

# 5901-5923 NIEMAN RD

SHAWNEE, KS 66203

#### HIGHLIGHTS

- 1,764 SF Floor Plan Available, Approximately 18' x 98'
- 4,400 SF Floor Plan Available Approximately 60' x 74'
- Abundant Window Advertising
- Property Facing Nieman Rd
- Great Visibility & Access in Well Established Area
- Generous Parking
- CAM Charges \$3.39/SF
- Enterprise Zone

### FOR LEASE

#### \$12.00/SF NNN