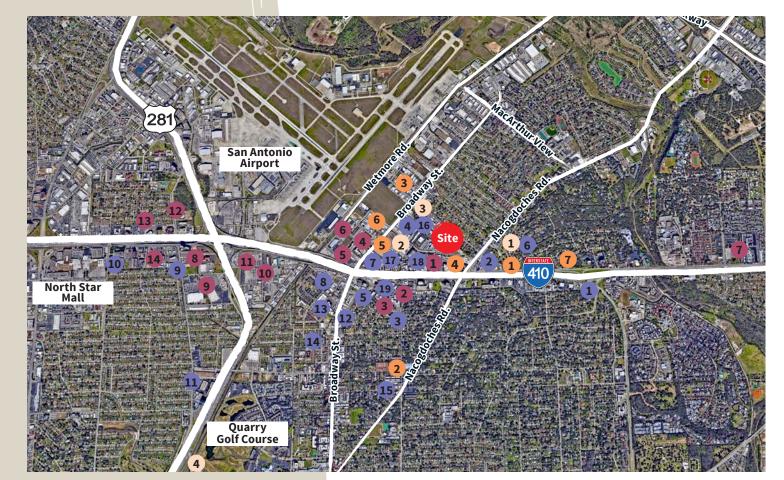

### Area Amenities

#### HOTELS IN THE AREA

- 1. Crowne Plaza San Antonio
- 2. Residence Inn by Marriott
- 3. Comfort Inn & Suites
- 4. Courtyard by Marriott
- 5. Homewood Suites by Hilton
- 6. Hilton Garden Inn San Antonio
- 7. Travel Lodge Inn & Suites
- 8. Townplace Suites
- 9. La Quinta Inn & Suites
- 10. Days Inn by Wyndam
- 11. Springhill Suites San Antonio
- 12. Hampton Inn & Suites
- 13. Drury Inn & Suites
- 14. Home2Suites by Hilton

#### **RESTAURANTS IN THE AREA**

- 1. The Barbecue Station
- 2. IHOP
- 3. The Barn Door Restaurant
- 4. Fuddruckers
- 5. La Fonda
- 6. Taco Cabana
- 7. Chili's Grill & Bar
- 8. Whataburger
- 9. Cracker Barrel
- 10. Pappadeaux Seafood Kitchen
- 11. Ruth's Chris Steak House
- 12. Raising Cane's Chicken Fingers
- 13. Jim's Restaurant
- 14. 410 Diner
- 15. Starbucks
- 16. RO-HO Pork & Bread
- 17. Capos Pizza
- 18. Formosa Garden
- 19. Chester's Hamburgers

#### OTHER SERVICES

- FedEx Office
- 2. HEB
- 3. U.S. Post Office
- 4. Broadway Bank
- 5. Wells Fargo Bank
- 6. RBFCU
- 7. Frost Bank

#### **FITNESS**

- Planet Fitness
- 2. Fitness in Motion
- 3. Mission CrossFit SA
- 4. Gold's Gym