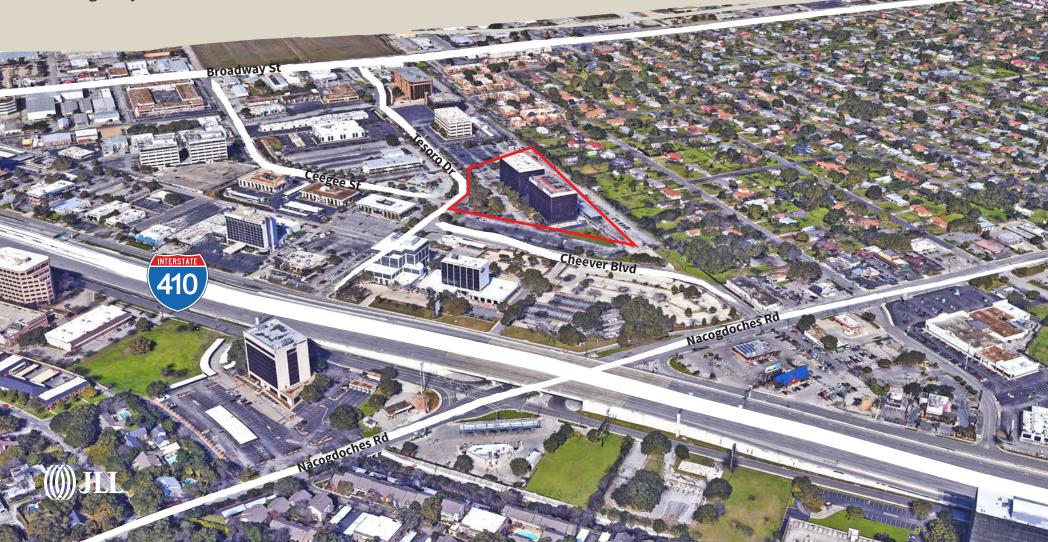

## Location

Petroleum Towers I & II are situated on an expansive 9.3± acre site with easy access from northeast Loop 410 near Highway 281. The property presents a park-like setting with treetop views, set back from the highway.