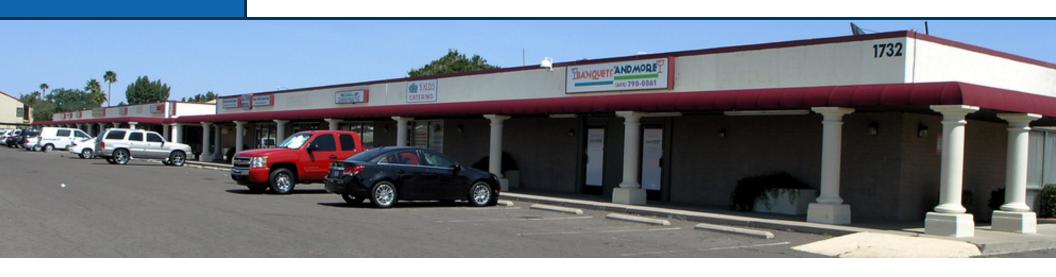

### DEER VALLEY PLAZA

1756-1760 WEST BELL ROAD, PHOENIX, ARIZONA

### **PROPERTY SUMMARY**

Available SF: 1,400 SF
Lease Rate: \$12.00 SF/yr (NNN)
Lot Size: 2.65 Acres
Building Size: 24,742 SF
Year Built: 1975
Zoning: C-2, Phoenix

**Cross Streets:** Bell Road & 19th Avenue

#### **PROPERTY HIGHLIGHTS**

- One Shop Space Available
- Located Along High-Traffic Bell Road: 36,396 VPD
- Shadow Anchored by Dollar Tree
- Popular Tenants in Same Lot: Jack in the Box, Cricket Wireless, TitleMax
- Across from Wal-Mart Super Center & Sam's Club
- Adjacent to Kohl's, IHOP, and Sonic Drive-In
- · Motivated Landlord