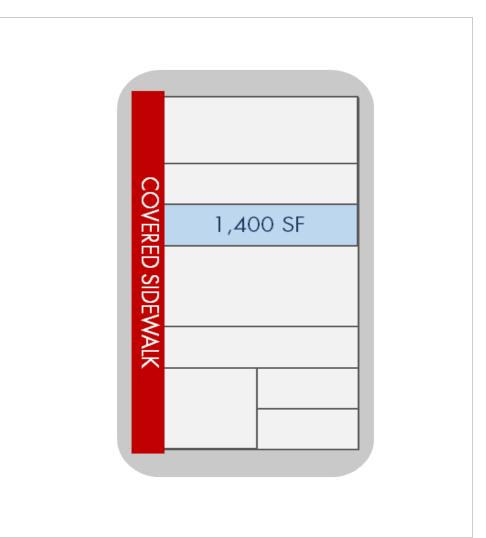

### **PROPERTY SUMMARY**

Available SF: 1,400 SF
Lease Rate: \$12.00 SF/yr (NNN)
Lot Size: 2.65 Acres
Building Size: 24,742 SF
Year Built: 1975
Zoning: C-2, Phoenix

**Cross Streets:** Bell Road & 19th Avenue

**AVAILABLE SPACES** 

SuiteSF AvailableLease Rate17601,400\$12.00 SF/yr