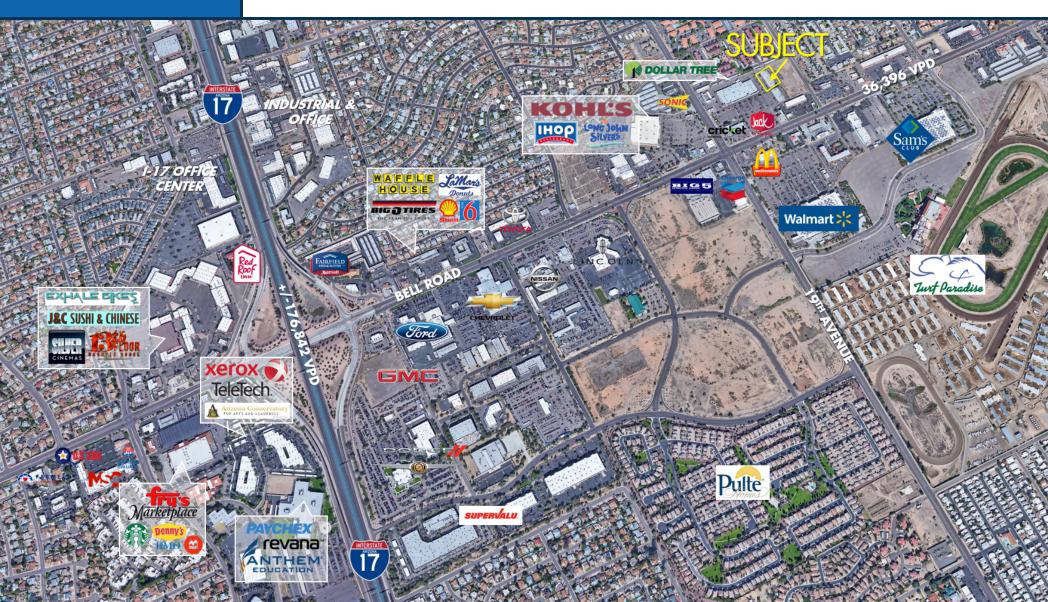

#### **PROPERTY HIGHLIGHTS**

- One Shop Space Available
- Located Along High-Traffic Bell Road: 36,396 VPD
- Shadow Anchored by Dollar Tree
- Popular Tenants in Same Lot: Jack in the Box, Cricket Wireless, TitleMax
- Across from Wal-Mart Super Center & Sam's Club
- Adjacent to Kohl's, IHOP, and Sonic Drive-In
- · Motivated Landlord