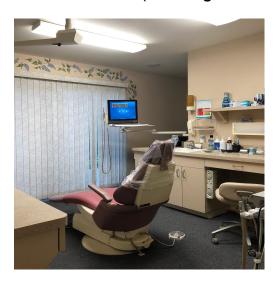

## PROPERTY HIGHLIGHTS

- Six Operatories
- Lab, sterilization rooms
- Waiting room with separate children's play area
- Private Doctor's office
- **Business Office**
- Separate consultation room
- Three Restrooms
- Massive parking lot and well landscaped corner lot
- ½ Block from downtown Roseville