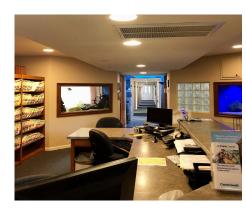

## FOR SALE \$1,100,000

2,981 SF Medical Dental Building

140 Folsom Rd. Roseville, CA

## PROPERTY HIGHLIGHTS

- Six Operatories
- Lab, sterilization rooms
- Waiting room with separate children's play area
- Private Doctor's office
- **Business Office**
- Separate consultation room
- Three Restrooms
- Massive parking lot and well landscaped corner lot
- ½ Block from downtown Roseville