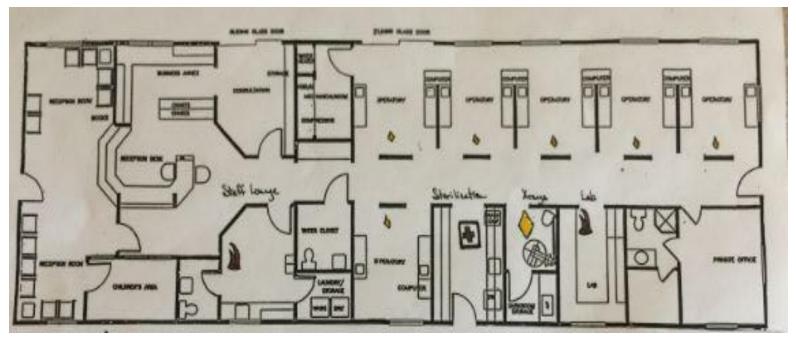

## PROPERTY HIGHLIGHTS

- Six Operatories
- Lab, sterilization rooms
- Waiting room with separate children's play area
- Private Doctor's office
- **Business Office**
- Separate consultation room
- Three Restrooms
- Massive parking lot and well landscaped corner lot
- ½ Block from downtown Roseville