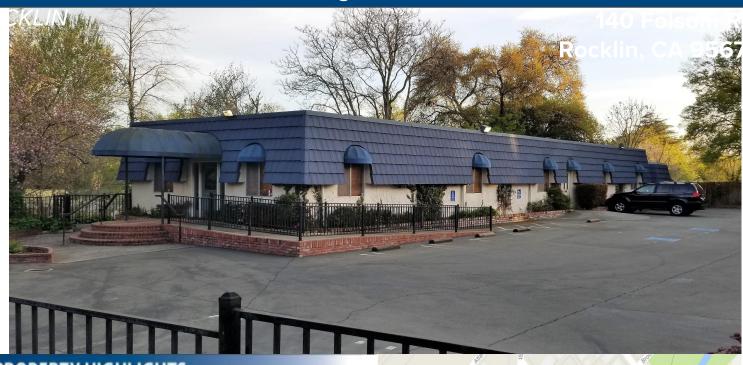

## FOR SALE \$1,100,000

2,981 SF Medical Dental Building

140 Folsom Rd. Roseville, CA

## PROPERTY HIGHLIGHTS

- Six Operatories
- Lab, sterilization rooms
- Waiting room with separate children's play area
- Private Doctor's office
- **Business Office**
- Separate consultation room
- Three Restrooms
- Massive parking lot and well landscaped corner lot
- ½ Block from downtown Roseville