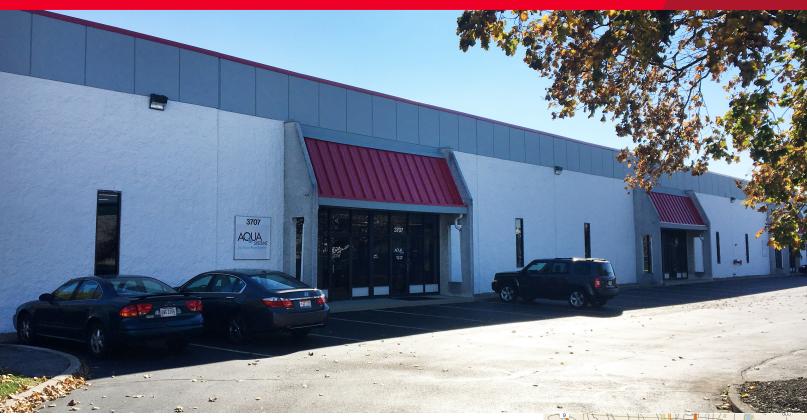

#### **FOR LEASE**

# 3671-3743 Interchange Road Columbus, OH 43204

## 4,800 SF 3-5 Year Term \$5.95/SF NNN

### **Property Highlights**

- Office/warehouse space available for lease
- Units available:

3691 Interchange - 4,800 SF

- 1,600 SF Office, 3,200 SF Warehouse
- -1 dock (8' x 9')
- 1 half dock (12' x 12') with portable drive-in ramp
- Easy access to I-70/I-270/I-670 via Wilson Rd.
- Located 5 minutes to/from the Central Business District
- 20' clear height
- 40' x 40' column spacing
- 120' building depth