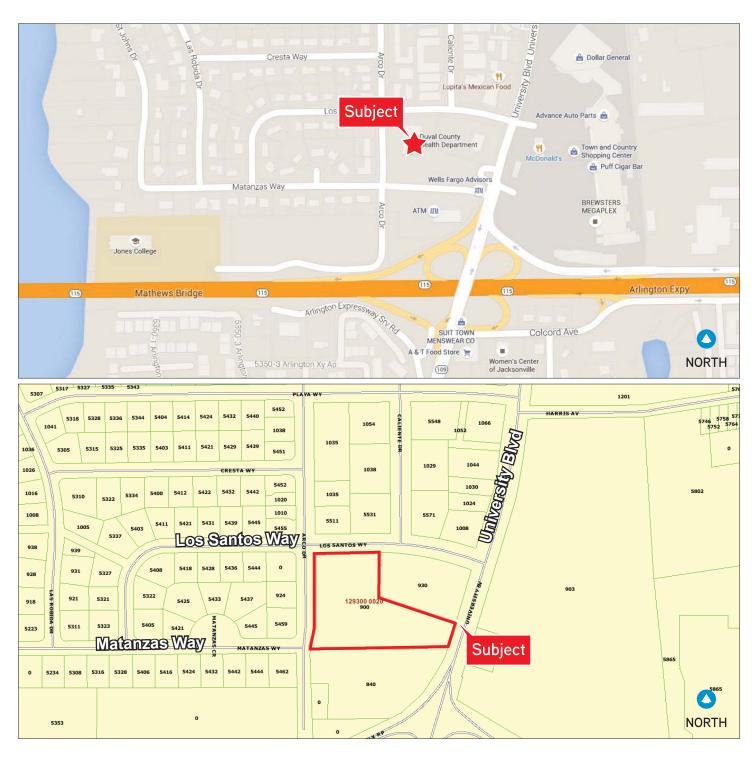

#### FOR LEASE > OFFICE

#### The 900 Building/Office Tower



900 UNIVERSITY BLVD NORTH, JACKSONVILLE FL 32211

17,337± SF AVAILABLE



Northwest

NORTH

(21) Drange Park

#### **Property Features**

>76,009± SF 5-story office tower

> Available:

Entire 2nd floor: 11,837± SF Half of 5th floor: 5,500± SF

- > Unit sizes: 500± SF up to 11,837± SF contiguous
- > Minutes from Downtown Jacksonville and Port Authority
- Located just North of Arlington Expressway and Matthews Bridge
- > Ample parking: (4:1 ratio)
- > Existing tenants: Florida Dept of Health / etc.
- > Signage: To be determined on tenant (size/use)
- > Zoned: CRO (Commercial Retail Office)
- Lease Rate: \$16.00 per SF (Full Service)



Southside

Subiec

## Street & Plat Map

900 UNIVERSITY BLVD NORTH, JACKSONVILLE FL 32211



## Aerial

900 UNIVERSITY BLVD NORTH, JACKSONVILLE FL 32211



| Demographics             | 1 Mile   | 3 Mile   | 5 Mile   |
|--------------------------|----------|----------|----------|
| 2020 Projection          | 7,524    | 87,786   | 194,140  |
| 2015 Estimate            | 7,399    | 86,314   | 190,023  |
| 2015 Est. Avg. HH Income | \$49,676 | \$47,223 | \$48,354 |

Source: Nielsen

| Traffic Count        | Daily   |
|----------------------|---------|
| Arlington Expressway | 62,500± |
| University Boulevard | 30,000± |

Source: Florida Department of Transportation (FDOT)

# Closeup Aerial

900 UNIVERSITY BLVD NORTH, JACKSONVILLE FL 32211



## Floor Plan: Second Floor

900 UNIVERSITY BLVD NORTH, JACKSONVILLE FL 32211



### Floor Plan: Fifth Floor

900 UNIVERSITY BLVD NORTH, JACKSO