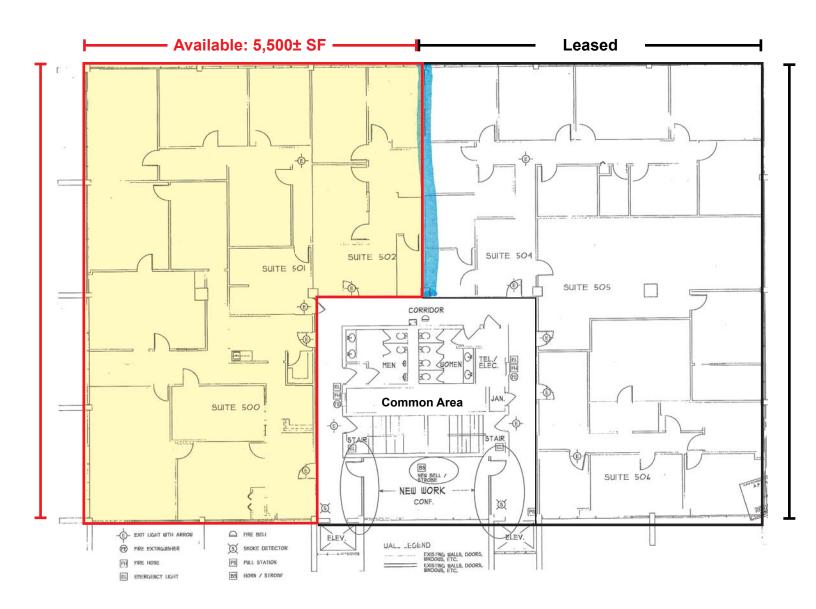

### Floor Plan: Fifth Floor

900 UNIVERSITY BLVD NORTH, JACKSONVILLE FL 32211

Entire Floor Available: 11,837± SF