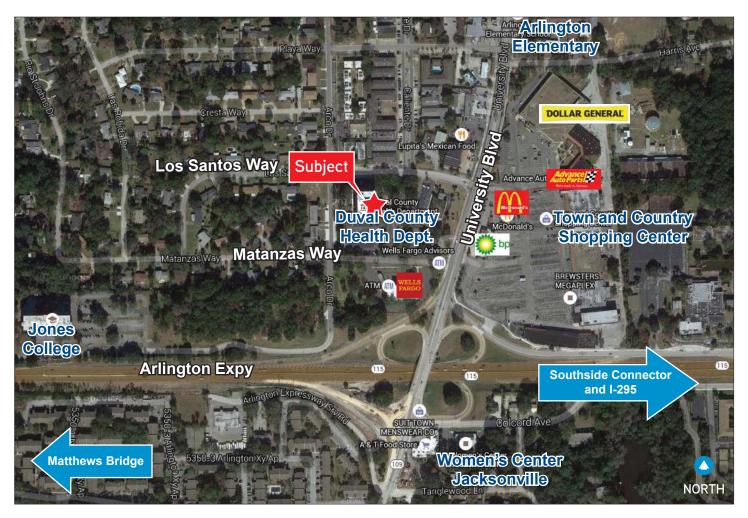

## Aerial

900 UNIVERSITY BLVD NORTH, JACKSONVILLE FL 32211

| Demographics             | 1 Mile   | 3 Mile   | 5 Mile   |
|--------------------------|----------|----------|----------|
| 2020 Projection          | 7,524    | 87,786   | 194,140  |
| 2015 Estimate            | 7,399    | 86,314   | 190,023  |
| 2015 Est. Avg. HH Income | \$49,676 | \$47,223 | \$48,354 |

Source: Nielsen

| Traffic Count        | Daily   |
|----------------------|---------|
| Arlington Expressway | 62,500± |
| University Boulevard | 30,000± |

Source: Florida Department of Transportation (FDOT)