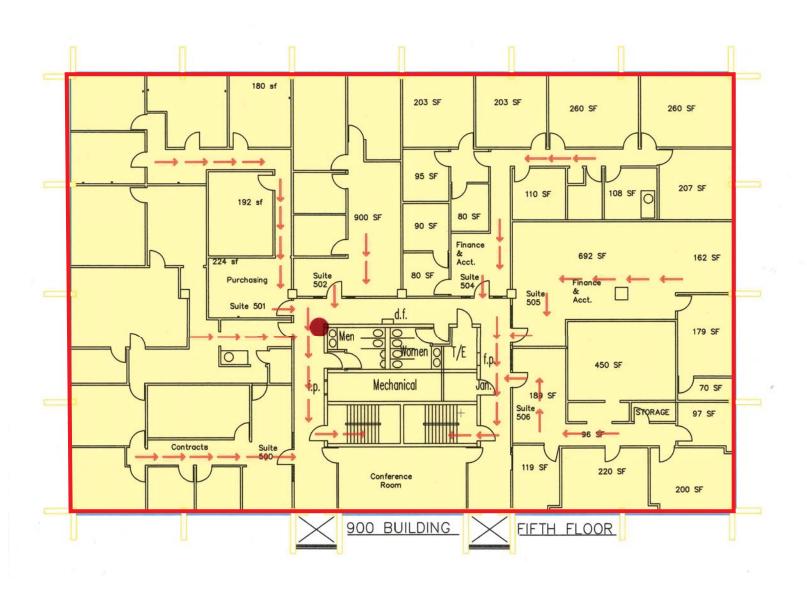

UNIVERSITY BLVD NORTH, JACKSONVILLE FL 32211



| Demographics             | 1 Mile   | 3 Mile   | 5 Mile   |
|--------------------------|----------|----------|----------|
| 2020 Projection          | 7,524    | 87,786   | 194,140  |
| 2015 Estimate            | 7,399    | 86,314   | 190,023  |
| 2015 Est. Avg. HH Income | \$49,676 | \$47,223 | \$48,354 |

Source: Nielsen

| Traffic Count        | Daily   |
|----------------------|---------|
| Arlington Expressway | 62,500± |
| University Boulevard | 30,000± |

Source: Florida Department of Transportation (FDOT)

# Closeup Aerial

900 UNIVERSITY BLVD NORTH, JACKSONVILLE FL 32211



## Floor Plan: Second Floor

900 UNIVERSITY BLVD NORTH, JACKSONVILLE FL 32211



### Floor Plan: Fifth Floor

900 UNIVERSITY BLVD NORTH, JACKSONVILLE FL 32211



Entire Floor Available: 11,837± SF

### 17,337± SF Available

900 UNIVERSITY BLVD NORTH, JACKSONVILLE FL 32211



#### Contact Us

JASON K. HINSON +1 904 358 1206 | EXT 1106 JACKSONVILLE, FL jason.hinson@colliers.com

RONALD A. MCVAY +1 904 358 1206 | EXT 1123 JACKSONVILLE, FL ronald.mcvay@colliers.com

#### Please contact us to see this property

**COLLIERS INTERNATIONAL** NORTHEAST FLORIDA 50 N. Laura Street, Suite 1725 Jacksonville, FL www.colliers.com/jacksonville









12/10/2015 Profile 1 of 1

#### Summary (5974)



Jason K. Hinson or Ronald McVay

904 358 1206

Colliers

Building/Space

Building Class:BYear Built:1982Year Refurbished1998

ConstructionType: Masonry/Precast panel

# Floors: 5

Roof Type: Tar & Gravel

Utilities

Utilities Comments: Water and Sewer

The 900 Build