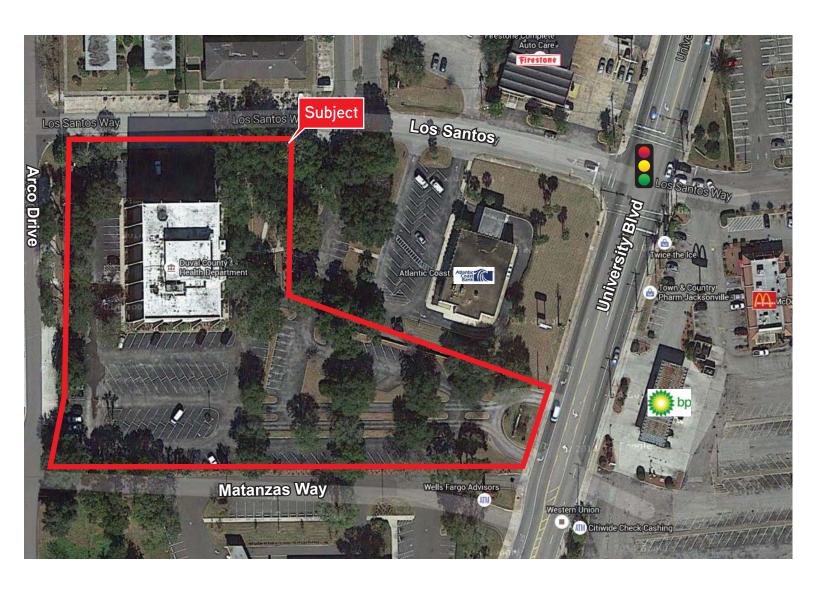

ffice)
- Lease Rate: \$16.00 per SF (Full Service)



Southside

Subiec

## Street & Plat Map

900 UNIVERSITY BLVD NORTH, JACKSONVILLE FL 32211



## Aerial

900 UNIVERSITY BLVD NORTH, JACKSONVILLE FL 32211



| Demographics             | 1 Mile   | 3 Mile   | 5 Mile   |
|--------------------------|----------|----------|----------|
| 2020 Projection          | 7,524    | 87,786   | 194,140  |
| 2015 Estimate            | 7,399    | 86,314   | 190,023  |
| 2015 Est. Avg. HH Income | \$49,676 | \$47,223 | \$48,354 |

Source: Nielsen

| Traffic Count        | Daily   |
|----------------------|---------|
| Arlington Expressway | 62,500± |
| University Boulevard | 30,000± |

Source: Florida Department of Transportation (FDOT)

# Closeup Aerial

900 UNIVERSITY BLVD NORTH, JACKSONVILLE FL 32211



## Floor Plan: Second Floor

900 UNIVERSITY BLVD NORTH, JACKSONVILLE FL 32211



### Floor Plan: Fifth Floor

900 UNIVERSITY BLVD NORTH, JACKSONVILLE FL 32211



Entire Floor Available: 11,837± SF

### 17,337± SF Available

900 UNIVERSITY BLVD NORTH, JACKSONVILLE FL 32211



#### Contact Us

JASON K. HINSON +1 904 358 1206 | EXT 1106 JACKSONVILLE, FL jason.hinson@colliers.com

RONALD A. MCVAY +1 904 358 1206 | EXT 1123 JACKSONVILLE, FL ronald.mcvay@colliers.com

#### Please contact us to see this property

**COLLIERS INTERNATIONAL** NORTHEAST FLORIDA 50 N. Laura Street, Suite 1725 Jacksonville, FL www.colliers.com/jacksonville









12/10/2015 Profile 1 of 1

#### Summary (5974)



Jason K. Hinson or Ronald McVay

904 358 1206

Colliers

Building/Space

Building Class:BYear Built:1982