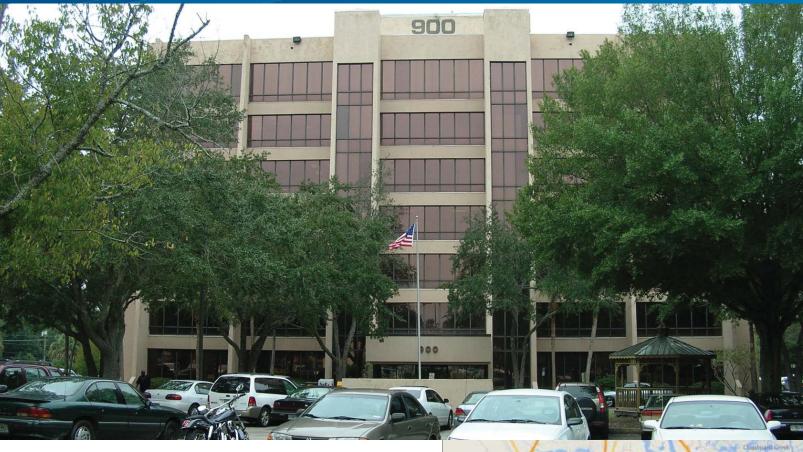

#### The 900 Building/Office Tower

900 UNIVERSITY BLVD NORTH, JACKSONVILLE FL 32211

17,337± SF AVAILABLE

Northwest

NORTH

(21) Drange Park

#### **Property Features**

>76,009± SF 5-story office tower

> Available:

Entire 2nd floor: 11,837± SF Half of 5th floor: 5,500± SF

- > Unit sizes: 500± SF up to 11,837± SF contiguous
- > Minutes from Downtown Jacksonville and Port Authority
- Located just North of Arlington Expressway and Matthews Bridge
- > Ample parking: (4:1 ratio)
- > Existing tenants: Florida Dept of Health / etc.
- > Signage: To be determined on tenant (size/use)
- > Zoned: CRO (Commercial Retail Office)
- Lease Rate: \$16.00 per SF (Full Service)