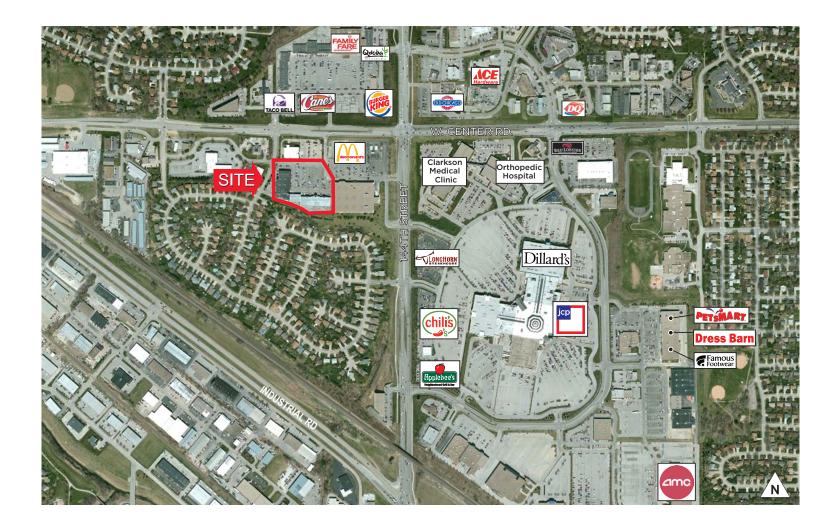

#### PROPERTY OVERVIEW

This center has excellent visibility from the corner of 144th & W. Center Road and has over 64,000 cars pass by per day. Current tenants include House of Genji, State Farm Insurance, Panda House, The Observatory Bar and Grill, Vitality Health Center and Charter West Bank. New exterior building renovations and parking lot.