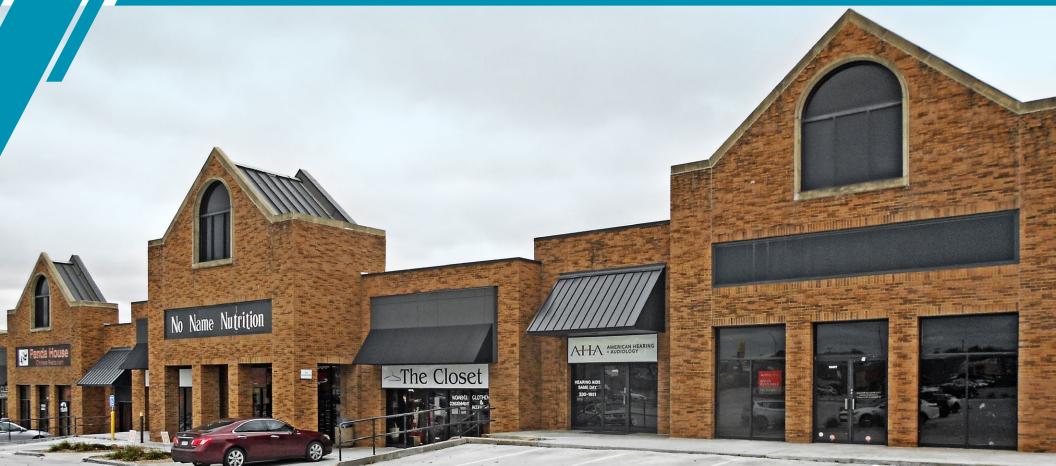

#### PROPERTY OVERVIEW

This center has excellent visibility from the corner of 144th & W. Center Road and has over 64,000 cars pass by per day. Current tenants include House of Genji, State Farm Insurance, Panda House, The Observatory Bar and Grill, Vitality Health Center and Charter West Bank. New exterior building renovations and parking lot.

#### **PROPERTY HIGHLIGHTS**

| Lease Rate         | \$12.00 - \$16.00 SF NNN |  |
|--------------------|--------------------------|--|
| Total Available    | 8,739 SF                 |  |
| Maximum Contiguous | 4,507 S                  |  |
| Building Size      | 53,194 SF                |  |
| Year Built         | 1986                     |  |
| Total Site Area    | 5.8 AC                   |  |
| Zoning             | CC                       |  |
| Clearance Height   | 9'                       |  |
| Traffic Counts     | 64,648 EADT              |  |
| Operating Expenses | \$2.65 CAM               |  |
|                    | \$0.25 Insurance         |  |
|                    | \$1.50 Taxes             |  |
|                    | \$4.40 TOTAL             |  |