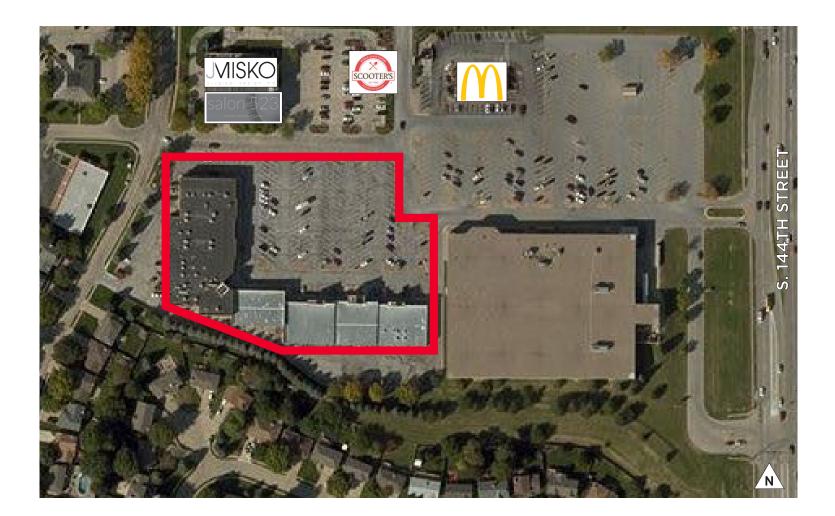

### 8,739SF Retail Space / For Lease

5 2 3 6 7 8 9-10 11 4 LT 12-17 18 Suite SF Tenant 1 1,356 Cookies by Design 19 2 1,600 Yoo's Tailor & Dry Cleaning 3-4 3,973 Panda House 20 1.906 5 Eye Candy Tattoo 6 2,380 No Name Nutrition 7 1.910 Vitality Health Center 8 1,406 Hearing Today Lab 9-10 4,135 Charter West Bank 22-23 Pink Shoe Cleaning Crew 11 1,435 12-17 6.042 Dogtopia 18-19 6,687 House of Genji 20 4.342 Panache 21 4,507 Available **Observatory Bar & Grill** 22-23 5,493 24 2,471 **Available** 25 **Kitchens Redefined** 1.149 25 26 Riva Brow Bar 26 598 27-29 1.761 **Available** 

**UND** 

Holly Jones / Director of Brokerage Services / holly.jones@lundco.com / +1 402 548 4038 Trey MacKinght / Associate / trey.macknight@lundco.com / +1 402 548 4079

CUSHMAN & WAKEFIELD

SITE PLAN

450 Regency Parkway, Suite 200 Omaha, NE 68114 +1 402 393 8811 **lundco.com** 