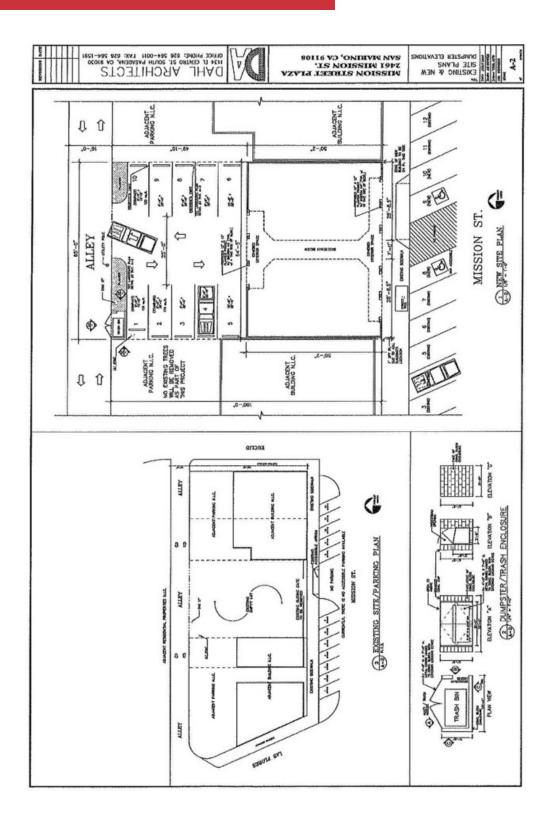

### **Available Spaces**

| Spaces          | Lease Rate | Size (SF) |
|-----------------|------------|-----------|
| 2461 Mission St | Negotiable | 2/1250 SF |