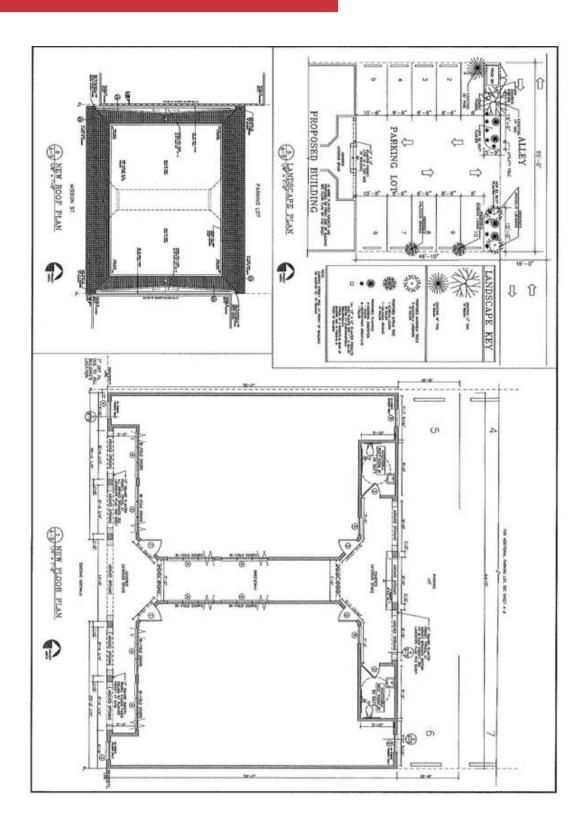

### **Available Spaces**

| Spaces          | Lease Rate | Size (SF) |
|-----------------|------------|-----------|
| 2461 Mission St | Negotiable | 2/1250 SF |