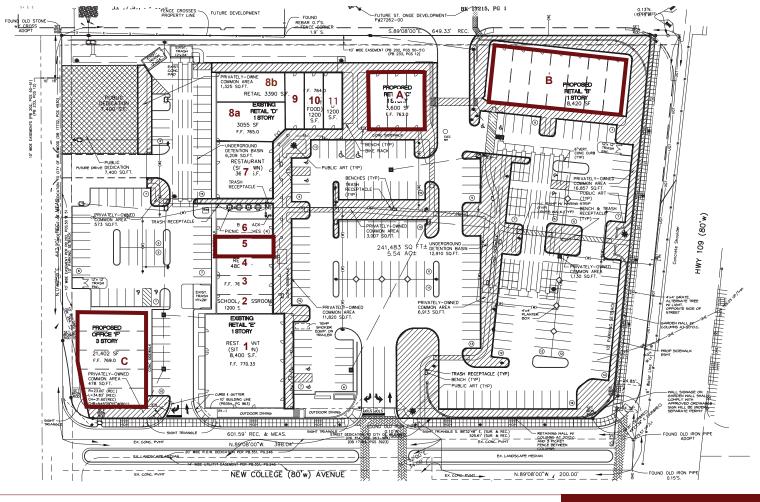

#### Site Plan **SPACE** SF **TENANT** Wildwood Pub & Grill 8400 Wildwood Yoga 1200 3 TH Nails & Spa 1200 Elle Salon 1200 **AVAILABLE** 1200 6 Edward Jones 1200 Letty Lou's Cafe 7 3600 8a 212 Wellness 3055 8b **RL Jones** 3390 9 **Dentist** 1200 10 Panda Chinese 1200 9Round Kickboxing 11 1200 **NEW CONSTRUCTION** Α 3,600

1 STORY

1 STORY 3 STORY

В

8.420

21,420

**RL Jones Properties** 17195 New College Ave. Wildwood, MO 63040 Phonel 636.287.2700 Fax| 636.287.2703 www.rljonesproperties.com