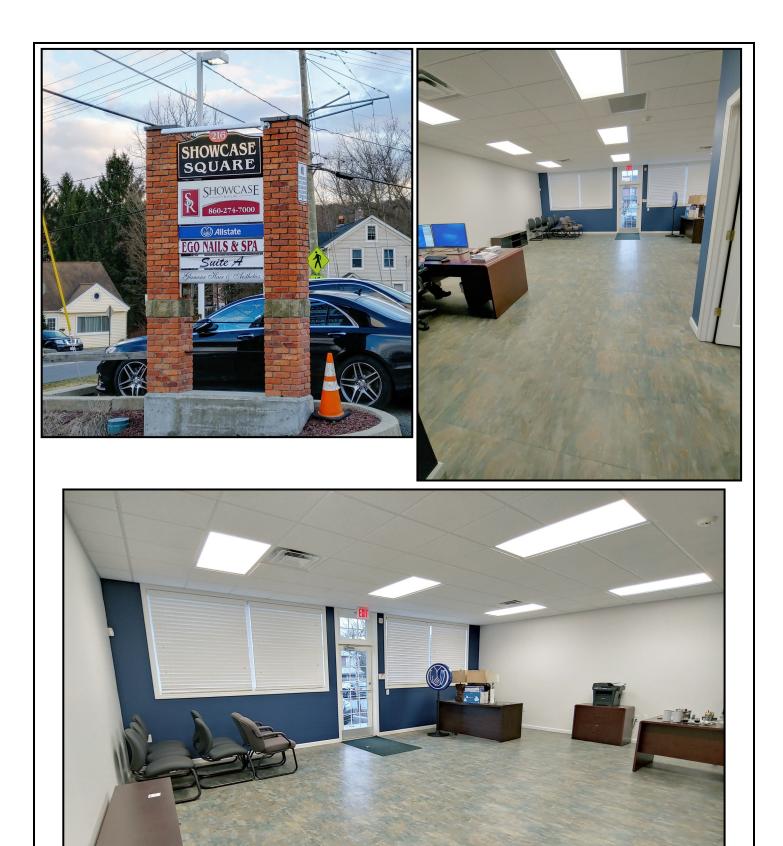

## **Professional Offices / Medical Use Accountants / Attorneys / Counseling**

- 1,000 S/F
- Newer Office or Retail space
- Separate utilities

Lease: \$15.00 PSF Gross plus utilities

MATTHEWS COMMERCIAL PROPERTIES LLC. 819 Straits Turnpike, Suite 3B, Middlebury, CT Phone: 203-753-5800 Fax: 203-574-3875 Email: matthewscommercial@snet.net

| PROPERTY ADDRESS      | 216 Davis Street   Oakville, Ct |                         |                     |
|-----------------------|---------------------------------|-------------------------|---------------------|
| CITY, STATE           |                                 |                         |                     |
| BUILDING INFO         |                                 | MECHANICAL EQUIP        |                     |
| Total S/F             | 7,000                           | Air conditioning        | HVAC                |
| Number of floors      | 1                               | Sprinkler               | IIVAC               |
| Avail S/F             | 1,000                           | Type of heat            | Gas—hot air         |
| Will subdivide to     | No                              |                         | Gub not un          |
| Office space          | 1,000                           | OTHER                   |                     |
| Exterior construction | Brick                           | Total acres             | 0.80                |
| Interior construction | Sheetrock                       | Zoning                  | BL                  |
| Ceiling height        | 9'                              | Parking                 | Off street          |
| Roof                  | Asphalt                         | Interstate/Distance to  | I84 / 3 miles       |
| Date built            | 2009                            | State Route/Distance to | Route 8 / 1 mile    |
| UTILITIES             |                                 | TERMS                   |                     |
| Sewer                 | City                            | Lease rate              | \$15 PSF Gross plus |
| Water                 | City                            |                         | utilities           |
| Gas                   | Yes                             |                         |                     |
| Electrical            | 100 amps                        |                         |                     |
|                       |                                 |                         |                     |
| COMMENTS:             |                                 |                         |                     |
| 1 space of 1,000 s/f  |                                 |                         |                     |