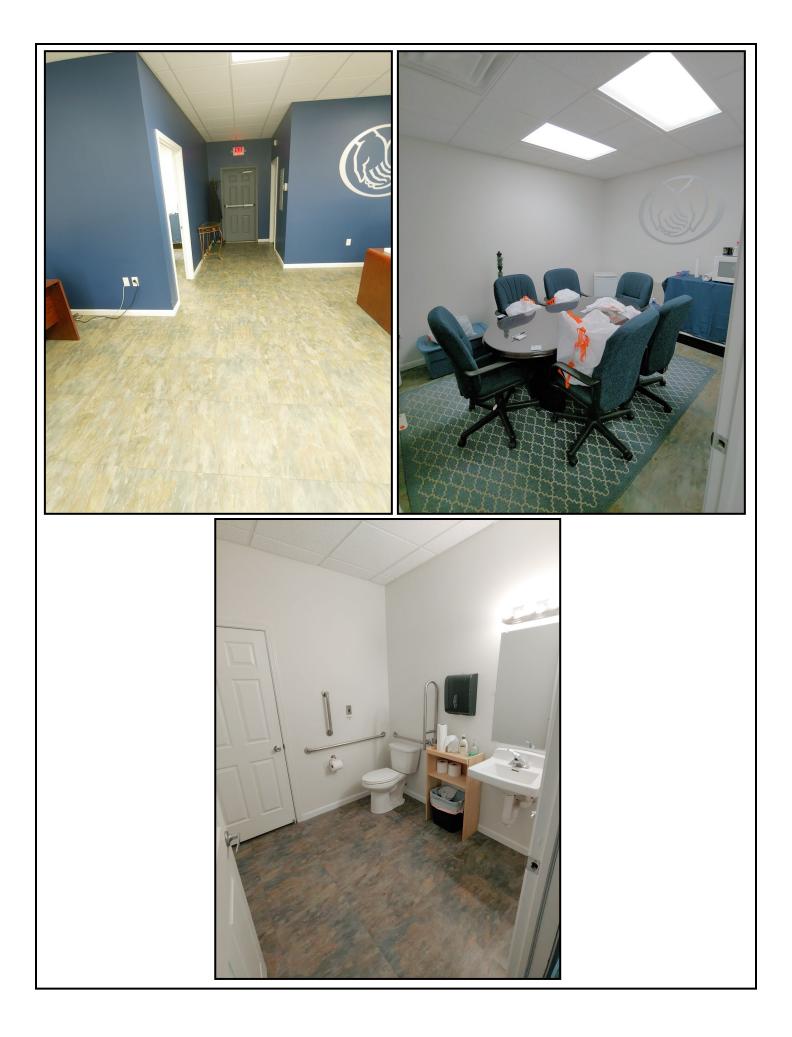

## **Professional Offices / Medical Use Accountants / Attorneys / Counseling**

- 1,000 S/F
- Newer Office or Retail space
- Separate utilities

Lease: \$15.00 PSF Gross plus utilities

MATTHEWS COMMERCIAL PROPERTIES LLC. 819 Straits Turnpike, Suite 3B, Middlebury, CT Phone: 203-753-5800 Fax: 203-574-3875 Email: matthewscommercial@snet.net

| PROPERTY ADDRESS      | 216 Davis Street   Oakville, Ct |                         |                     |
|-----------------------|---------------------------------|-------------------------|---------------------|
| CITY, STATE           |                                 |                         |                     |
| BUILDING INFO         |                                 | MECHANICAL EQUIP        |                     |
| Total S/F             | 7,000                           | Air conditioning        | HVAC                |
| Number of floors      | 1                               | Sprinkler               | IIVAC               |
| Avail S/F             | 1,000                           | Type of heat            | Gas—hot air         |
| Will subdivide to     | No                              |                         | Gub not un          |
| Office space          | 1,000                           | OTHER                   |                     |
| Exterior construction | Brick                           | Total acres             | 0.80                |
| Interior construction | Sheetrock                       | Zoning                  | BL                  |
| Ceiling height        | 9'                              | Parking                 | Off street          |
| Roof                  | Asphalt                         | Interstate/Distance to  | I84 / 3 miles       |
| Date built            | 2009                            | State Route/Distance to | Route 8 / 1 mile    |
| UTILITIES             |                                 | TERMS                   |                     |
| Sewer                 | City                            | Lease rate              | \$15 PSF Gross plus |
| Water                 | City                            |                         | utilities           |
| Gas                   | Yes                             |                         |                     |
| Electrical            | 100 amps                        |                         |                     |
|                       |                                 |                         |                     |
| COMMENTS:             |                                 |                         |                     |
| 1 space of 1,000 s/f  |                                 |                         |                     |