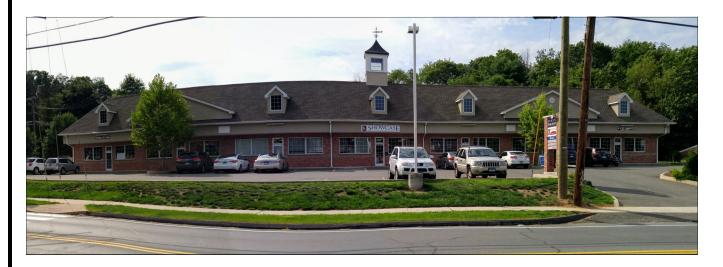

## 216 Davis Street Oakville, CT

| PROPERTY ADDRESS      | 216 Davis Street   Oakville, Ct |                         |                     |
|-----------------------|---------------------------------|-------------------------|---------------------|
| CITY, STATE           |                                 |                         |                     |
| BUILDING INFO         |                                 | MECHANICAL EQUIP        |                     |
| Total S/F             | 7,000                           | Air conditioning        | HVAC                |
| Number of floors      | 1                               | Sprinkler               | IIVAC               |
| Avail S/F             | 1,000                           | Type of heat            | Gas—hot air         |
| Will subdivide to     | No                              |                         | Gub not un          |
| Office space          | 1,000                           | OTHER                   |                     |
| Exterior construction | Brick                           | Total acres             | 0.80                |
| Interior construction | Sheetrock                       | Zoning                  | BL                  |
| Ceiling height        | 9'                              | Parking                 | Off street          |
| Roof                  | Asphalt                         | Interstate/Distance to  | I84 / 3 miles       |
| Date built            | 2009                            | State Route/Distance to | Route 8 / 1 mile    |
| UTILITIES             |                                 | TERMS                   |                     |
| Sewer                 | City                            | Lease rate              | \$15 PSF Gross plus |
| Water                 | City                            |                         | utilities           |
| Gas                   | Yes                             |                         |                     |
| Electrical            | 100 amps                        |                         |                     |
|                       |                                 |                         |                     |
| COMMENTS:             |                                 |                         |                     |
| 1 space of 1,000 s/f  |                                 |                         |                     |