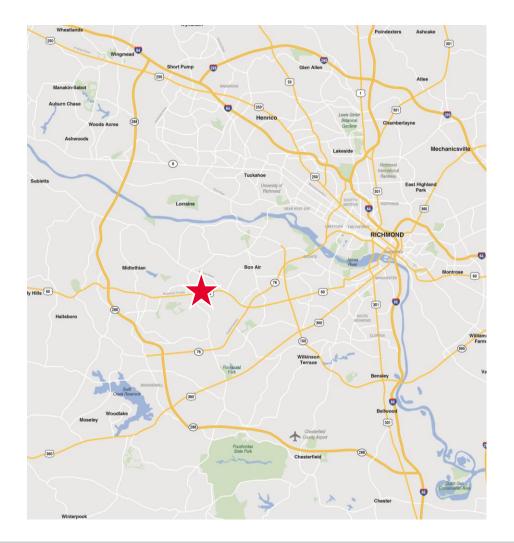

## RETAIL FOR SALE 11124 Midlothian Turnpike

Midlothian, Virginia

## 11124 Midlothian Turnpike

Midlothian, Virginia

### **Property Features**

- Approximately 2,530 SF former bank branch on 1.15 acres
- Rare hard corner at high-traffic, signalized intersection of Midlothian Turnpike & Carmia Way
- · Adjacent to Chesterfield Town Center and Chesterfield Marketplace
- Zoned C-3 (Chesterfield County)
- · Highest-income trade area in the Richmond MSA
- · Midlothian Turnpike: 55,000 VPD