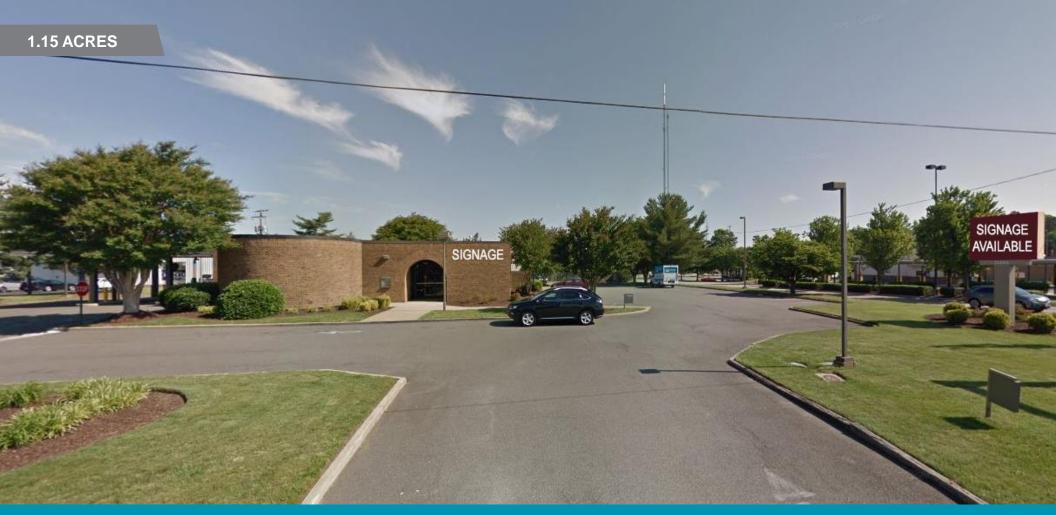

## RETAIL FOR SALE 11124 Midlothian Turnpike

Midlothian, Virginia

### **Property Features**

- Approximately 2,530 SF former bank branch on 1.15 acres
- Rare hard corner at high-traffic, signalized intersection of Midlothian Turnpike & Carmia Way
- · Adjacent to Chesterfield Town Center and Chesterfield Marketplace
- Zoned C-3 (Chesterfield County)
- · Highest-income trade area in the Richmond MSA
- · Midlothian Turnpike: 55,000 VPD