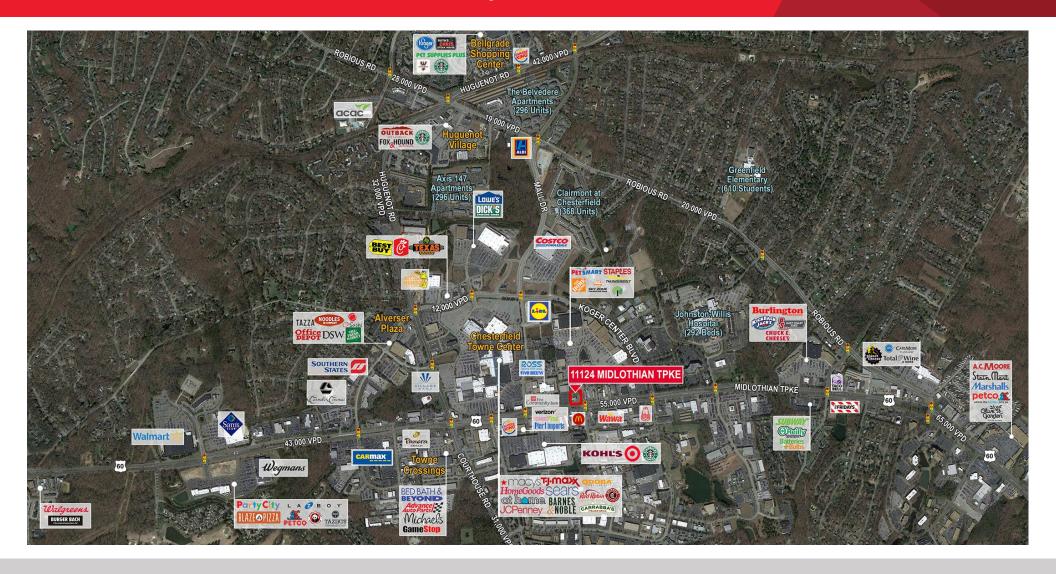

### **Property Features**

- Approximately 2,530 SF former bank branch on 1.15 acres
- Rare hard corner at high-traffic, signalized intersection of Midlothian Turnpike & Carmia Way
- · Adjacent to Chesterfield Town Center and Chesterfield Marketplace
- Zoned C-3 (Chesterfield County)
- · Highest-income trade area in the Richmond MSA
- · Midlothian Turnpike: 55,000 VPD