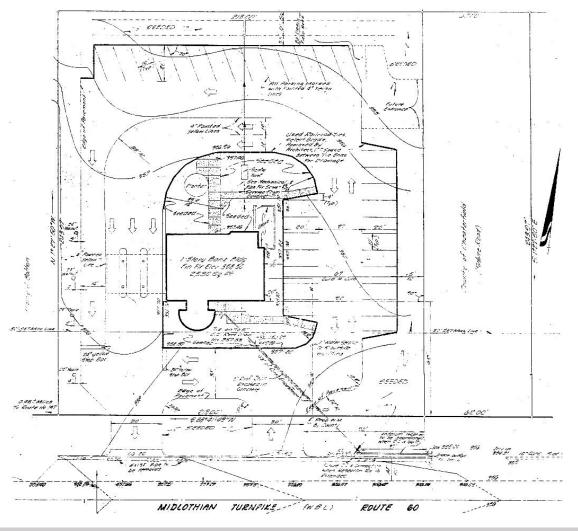

### **Property Features**

- Approximately 2,530 SF former bank branch on 1.15 acres
- Rare hard corner at high-traffic, signalized intersection of Midlothian Turnpike & Carmia Way
- · Adjacent to Chesterfield Town Center and Chesterfield Marketplace
- Zoned C-3 (Chesterfield County)
- · Highest-income trade area in the Richmond MSA
- · Midlothian Turnpike: 55,000 VPD