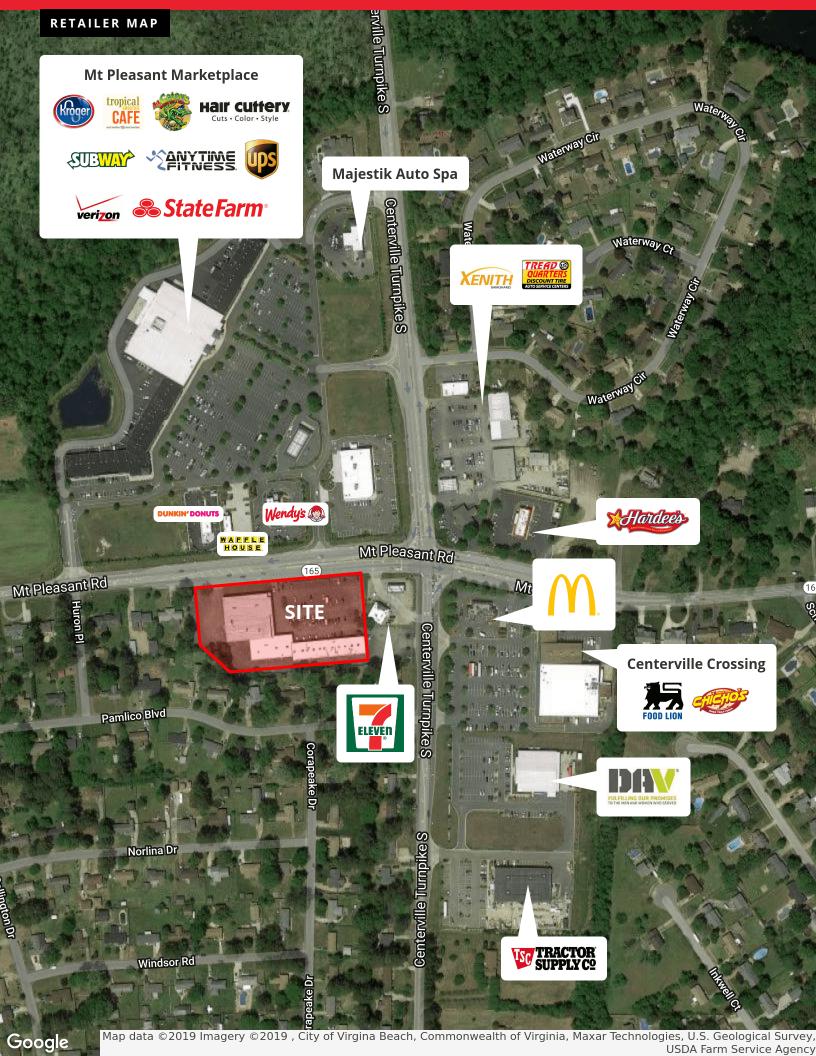

### **PROPERTY HIGHLIGHTS**

- · Anchored by Dollar Tree
- 1,500 SF end cap available with rear roll-up garage door
- 21,000 VPD on Mount Pleasant Road. 19,000 VPD on Centerville Turnpike.
- Surrounded by strong, grocery anchored retail shopping centers
- · Above average household income residential area
- Located at the corner of Mt. Pleasant Road and Centerville Turnpike.