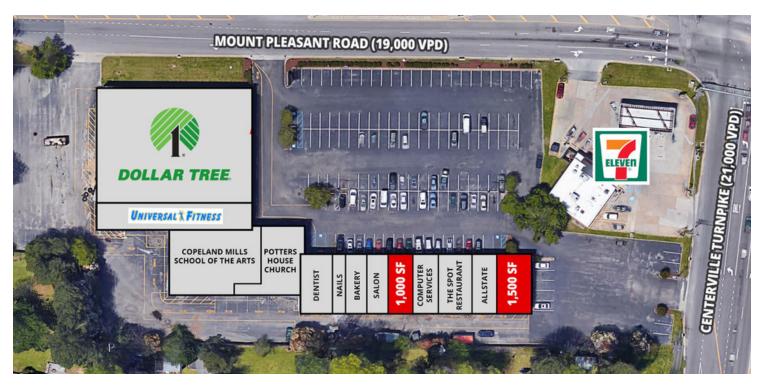

#### **OFFERING SUMMARY**

**Available SF:** 1,000 - 1,500 SF

**Lease Rate:** \$16.00 SF/yr (NNN)

**Building Size:** 40,000 SF

AVAILABLE SPACES SF

Suite 107 1,000 SF

Suite 113 1,500 SF

### **PROPERTY HIGHLIGHTS**

- · Anchored by Dollar Tree
- 1,500 SF end cap available with rear roll-up garage door
- 21,000 VPD on Mount Pleasant Road. 19,000 VPD on Centerville Turnpike.
- Surrounded by strong, grocery anchored retail shopping centers
- · Above average household income residential area
- Located at the corner of Mt. Pleasant Road and Centerville Turnpike.