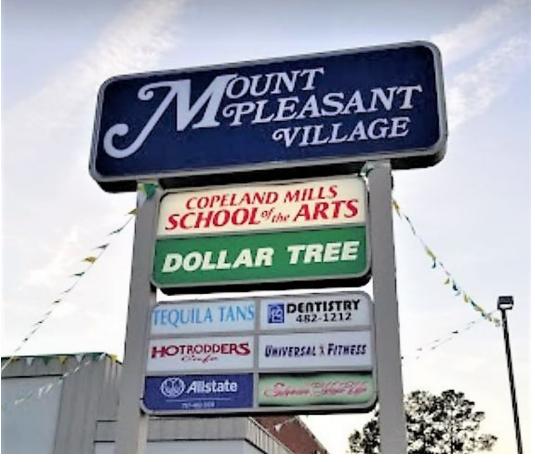

## PROPERTY OVERVIEW

### **PROPERTY HIGHLIGHTS**

- · Anchored by Dollar Tree
- 1,500 SF end cap available with rear roll-up garage door
- 21,000 VPD on Mount Pleasant Road. 19,000 VPD on Centerville Turnpike.
- Surrounded by strong, grocery anchored retail shopping centers
- · Above average household income residential area
- Located at the corner of Mt. Pleasant Road and Centerville Turnpike.