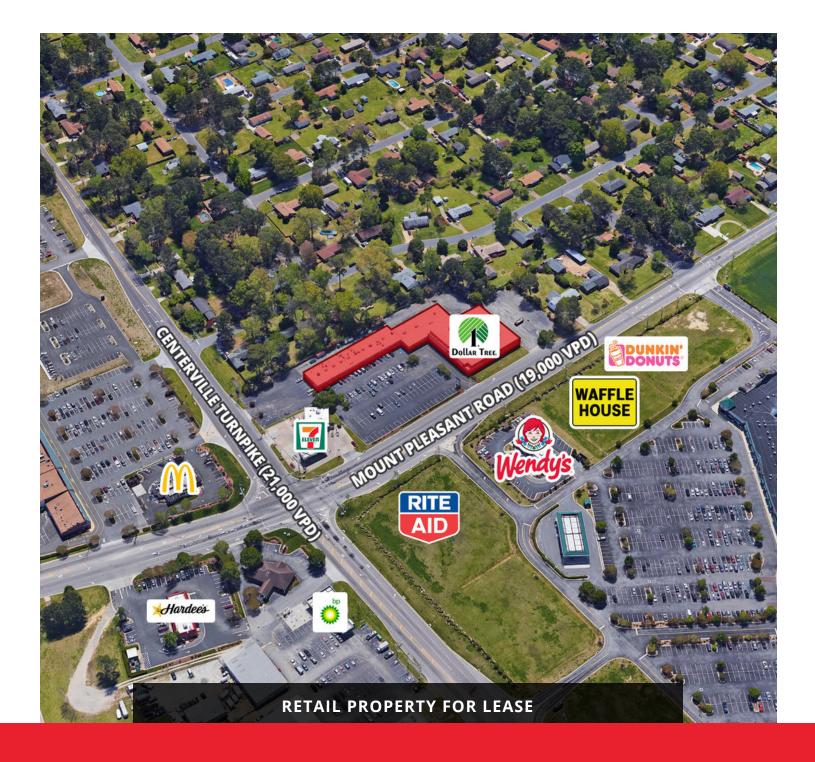

### **PROPERTY HIGHLIGHTS**

- · Anchored by Dollar Tree
- 1,500 SF end cap available with rear roll-up garage door
- 21,000 VPD on Mount Pleasant Road. 19,000 VPD on Centerville Turnpike.
- Surrounded by strong, grocery anchored retail shopping centers
- · Above average household income residential area
- Located at the corner of Mt. Pleasant Road and Centerville Turnpike.