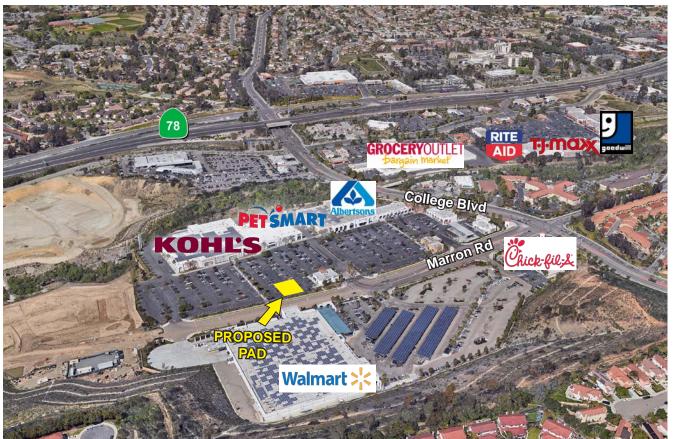

# KOHL'S ANCHORED PAD SITE OCEANSIDE, CA 92056 | 3410 MARRON RD | #700

- Rare pad opportunity in a Kohl's/Walmart anchored center
- Easy access for Highway 78
- Strong trade high income area

| DEMOGRAPHICS:          | 3 MILE   | 5 MILE   | 7 MILE   |
|------------------------|----------|----------|----------|
| 2018 Population        | 113,616  | 305,822  | 439,552  |
| 2018 Total Employees   | 44,317   | 143,129  | 192,417  |
| 2018 Average HH Income | \$98,705 | \$92,293 | \$97,235 |
| 2018 Median HH Income  | \$72,526 | \$67,132 | \$69,622 |
|                        |          |          |          |

#### **AREA ANCHORS:**