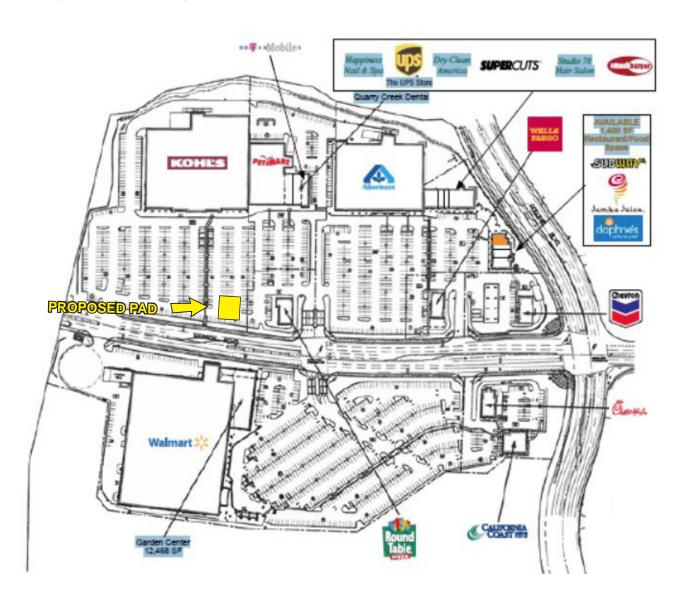

29  | 192,417  |
| 2018 Average HH Income | \$98,705 | \$92,293 | \$97,235 |
| 2018 Median HH Income  | \$72,526 | \$67,132 | \$69,622 |
|                        |          |          |          |

#### **TRAFFIC COUNTS:**

Highway 78 +/- 128,000 ADT College Blvd +/- 36,200 ADT

#### **AVAILABLE:**

PAD SITE

#### **GROUND LEASE:**

CALL FOR INFORMATION

#### **ZONING:**

CC (COMMUNITY COMMERCIAL)

#### **RATES:**

**TBD** - Contact Listing Agent

#### **AREA ANCHORS:**



















### **RON PEPPER**

# KOHL'S ANCHORED PAD SITE OCEANSIDE, CA 92056 | 3410 MARRON RD | #700





## **RON PEPPER**



# KOHL'S ANCHORED PAD SITE OCEANSIDE, CA 92056 | 3410 MARRON RD | #700





## **RON PEPPER**

### **MAYA GRIM**



# KOHL'S ANCHORED PAD SITE

OCEANSIDE, CA 92056 | 3410 MARRON RD | #700