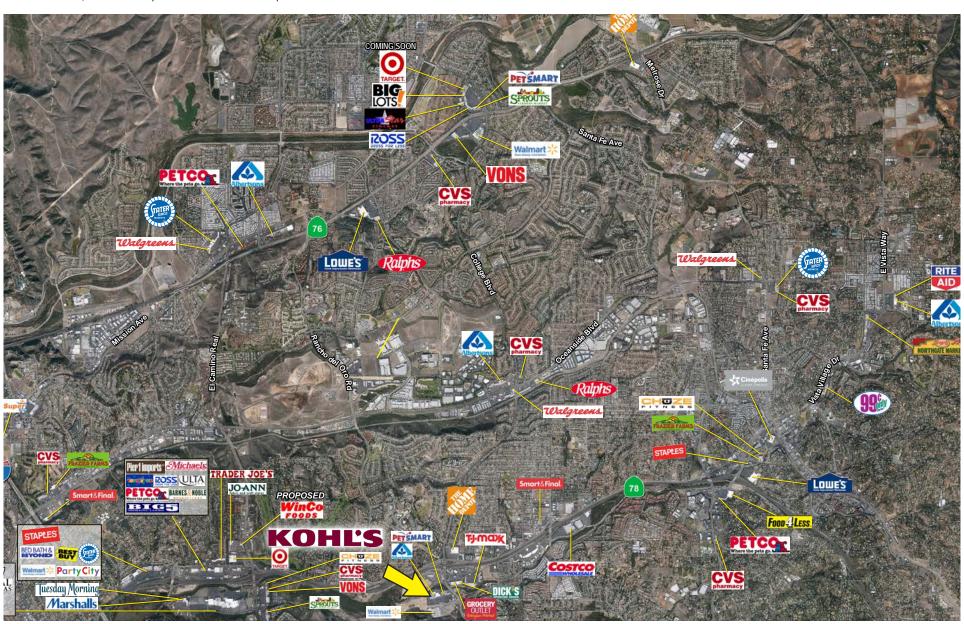

PHICS:          | 3 MILE   | 5 MILE   | 7 MILE   |
|------------------------|----------|----------|----------|
| 2018 Population        | 113,616  | 305,822  | 439,552  |
| 2018 Total Employees   | 44,317   | 143,129  | 192,417  |
| 2018 Average HH Income | \$98,705 | \$92,293 | \$97,235 |
| 2018 Median HH Income  | \$72,526 | \$67,132 | \$69,622 |
|                        |          |          |          |

#### **TRAFFIC COUNTS:**

Highway 78 +/- 128,000 ADT College Blvd +/- 36,200 ADT

#### **AVAILABLE:**

PAD SITE

#### **GROUND LEASE:**

CALL FOR INFORMATION

#### **ZONING:**

CC (COMMUNITY COMMERCIAL)

#### **RATES:**

**TBD** - Contact Listing Agent

#### **AREA ANCHORS:**



















### **RON PEPPER**

# KOHL'S ANCHORED PAD SITE OCEANSIDE, CA 92056 | 3410 MARRON RD | #700





## **RON PEPPER**



# KOHL'S ANCHORED PAD SITE OCEANSIDE, CA 92056 | 3410 MARRON RD | #700





## **RON PEPPER**

### **MAYA GRIM**



# KOHL'S ANCHORED PAD SITE

OCEANSIDE, CA 92056 | 3410 MARRON RD | #700