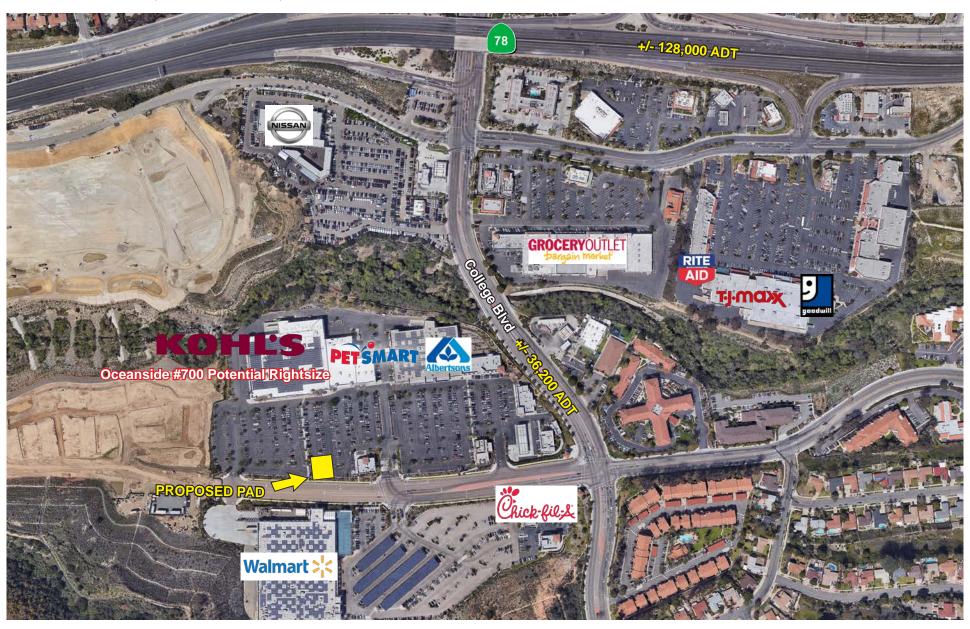

# KOHL'S ANCHORED PAD SITE OCEANSIDE, CA 92056 | 3410 MARRON RD | #700

- Rare pad opportunity in a Kohl's/Walmart anchored center
- Easy access for Highway 78
- Strong trade high income area

| DEMOGRAPHICS:          | 3 MILE   | 5 MILE   | 7 MILE   |
|------------------------|----------|----------|----------|
| 2018 Population        | 113,616  | 305,822  | 439,552  |
| 2018 Total Employees   | 44,317   | 143,129  | 192,417  |
| 2018 Average HH Income | \$98,705 | \$92,293 | \$97,235 |
| 2018 Median HH Income  | \$72,526 | \$67,132 | \$69,622 |
|                        |          |          |          |

#### **TRAFFIC COUNTS:**

Highway 78 +/- 128,000 ADT College Blvd +/- 36,200 ADT

#### **AREA ANCHORS:**