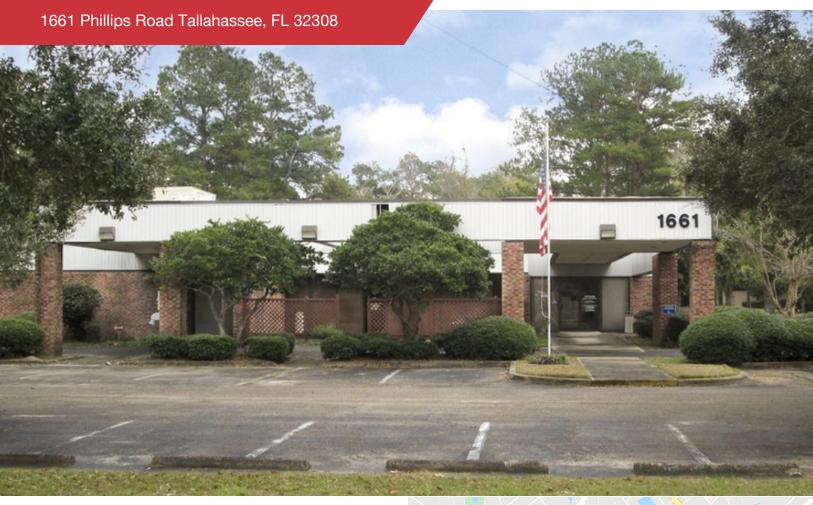

## Office | 13,488 SF

A former surgery center that is ideal for continued use as a medical facility or suitable for re-purposing. It holds multiple operating rooms, recovery areas, private offices, conference rooms, staff locker rooms, medical records room and a business office.

- 3 Acre Site
- Building is equipped with auxiliary generator
- Ideal for continued use as a medical facility or suitable for re-purposing
- Parking Lot Info: 66 Spaces
- Zoning: Office Residential (OR-3)
- Construction: Concrete Block & Brick