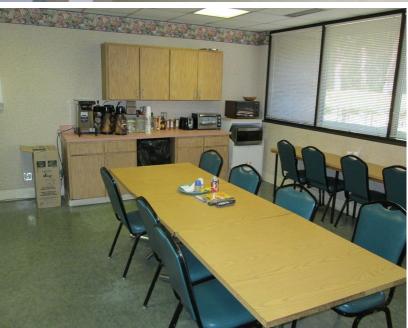

## Office | 13,488 SF

A former surgery center that is ideal for continued use as a medical facility or suitable for re-purposing. It holds multiple operating rooms, recovery areas, private offices, conference rooms, staff locker rooms, medical records room and a business office.