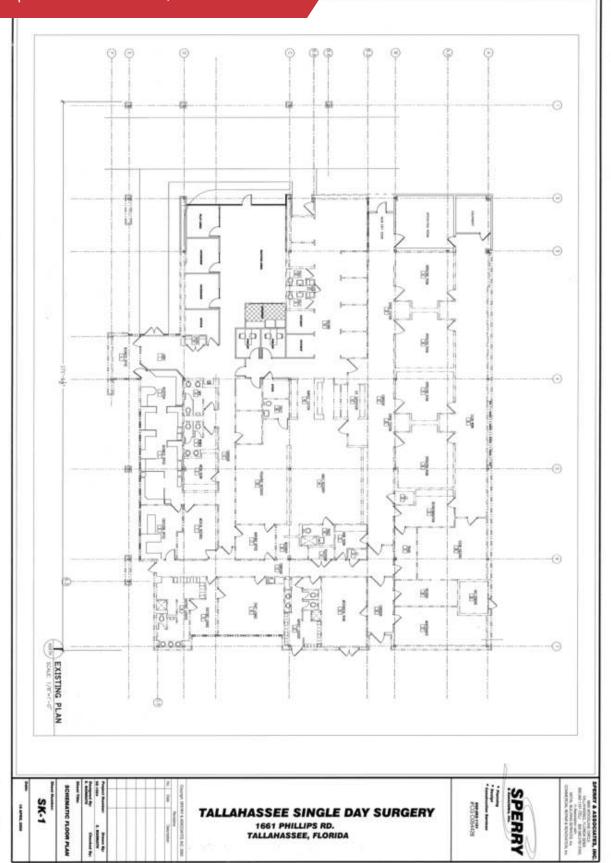

## Office | 13,488 SF

A former surgery center that is ideal for continued use as a medical facility or suitable for re-purposing. It holds multiple operating rooms, recovery areas, private offices, conference rooms, staff locker rooms, medical records room and a business office.

- 3 Acre Site
- Building is equipped with auxiliary generator
- Ideal for continued use as a medical facility or suitable for re-purposing
- Parking Lot Info: 66 Spaces
- Zoning: Office Residential (OR-3)
- Construction: Concrete Block & Brick