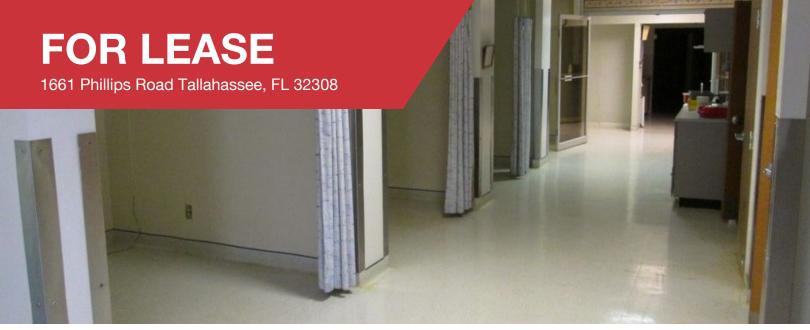

## Office | 13,488 SF

A former surgery center that is ideal for continued use as a medical facility or suitable for re-purposing. It holds multiple operating rooms, recovery areas, private offices, conference rooms, staff locker rooms, medical records room and a business office.