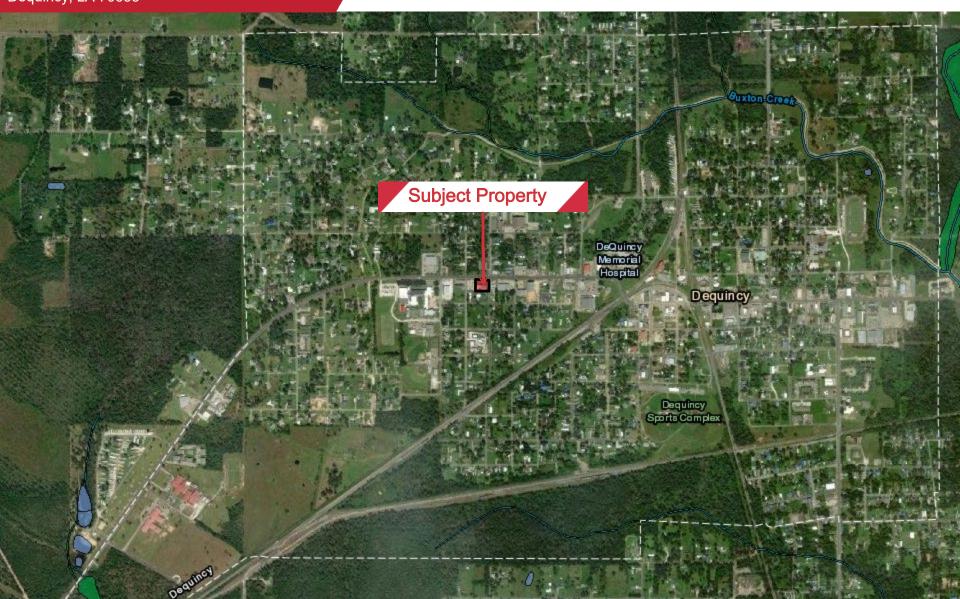

## Property Aerial

501 W 4<sup>th</sup> Street Dequincy, LA 70633

501 W 4<sup>th</sup> Street Dequincy, LA 70633