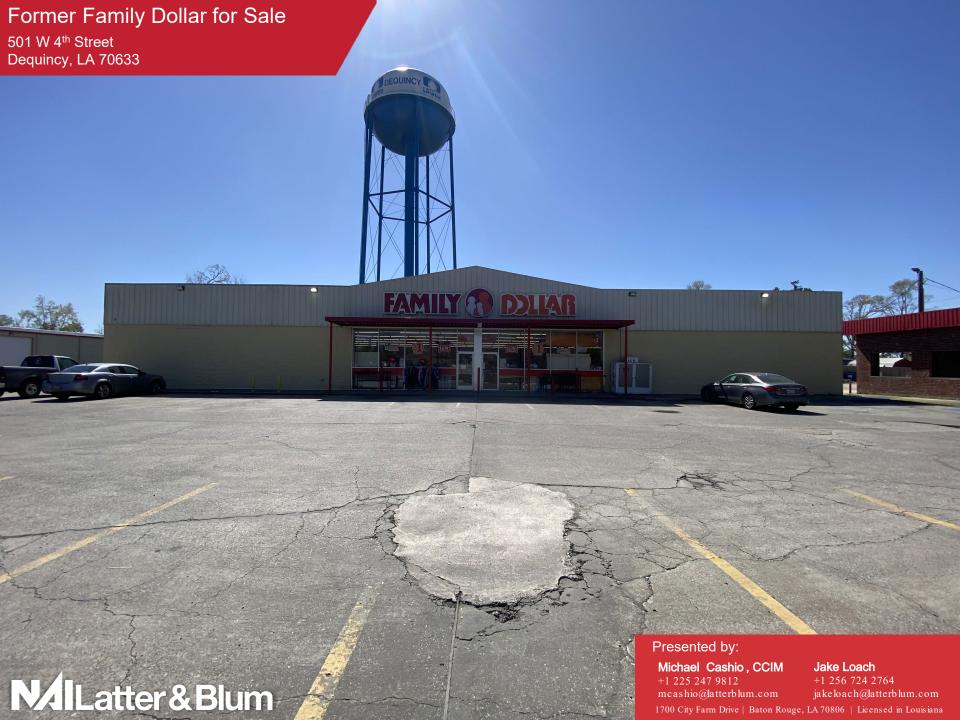

#### **Former Family Dollar for Sale**

The Offering — NAI/Latter & Blum, as exclusive Broker to the Owner, are pleased to present an opportunity to purchase a former Family Dollar that sits on about 0.6 Acres of Land and is approximately 7,785 SF.

Solid Location — Located on the corner of W 4<sup>th</sup> Street and N Boone Street, with ± 165 feet of frontage. W 4<sup>th</sup> Street is one of the main throughways in Dequincy with ± 10k VPD. The site provides easy access to Highway 12 and Highway 27, which are the two main entrances and exits to Dequincy.

Opportunity — Opportunity to purchase approximately 7,785 SF of retail space with frontage on W 4<sup>th</sup> Street, which is one the main thoroughfares of Dequincy.