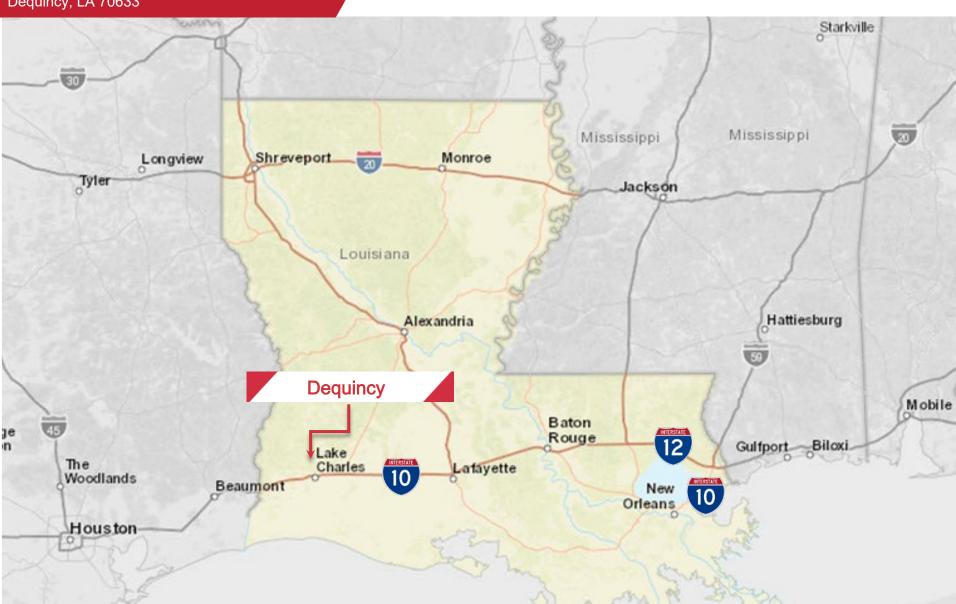

6 Acres of Land and is approximately 7,785 SF.

Solid Location — Located on the corner of W 4<sup>th</sup> Street and N Boone Street, with ± 165 feet of frontage. W 4<sup>th</sup> Street is one of the main throughways in Dequincy with ± 10k VPD. The site provides easy access to Highway 12 and Highway 27, which are the two main entrances and exits to Dequincy.

Opportunity — Opportunity to purchase approximately 7,785 SF of retail space with frontage on W 4<sup>th</sup> Street, which is one the main thoroughfares of Dequincy.

## Executive Summary



#### Offering Summary

X

Property Location: 501 W 4<sup>th</sup> Street

Dequincy, LA 70633

Available Land Size: ±0.6 Acres
Zoning: Commercial

Flood Zone

Asking Price: \$599,000

501 W 4<sup>th</sup> Street Dequincy, LA 70633 Location Map





501 W 4<sup>th</sup> Street Dequincy, LA 70633







501 W 4<sup>th</sup> Street Dequincy, LA 70633

## Neighborhood Map





501 W 4<sup>th</sup> Street Dequincy, LA 70633

## Property Aerial











501 W 4<sup>th</sup> Street Dequincy, LA 70633





501 W 4<sup>th</sup> Street Dequincy, LA 70633

### Wetlands Map