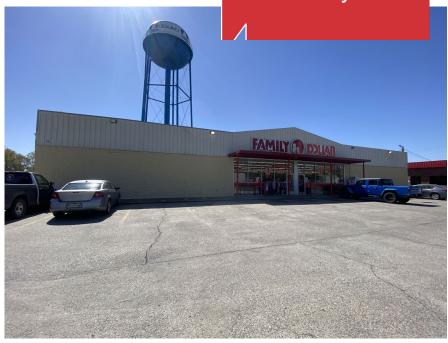

#### **Former Family Dollar for Sale**

The Offering — NAI/Latter & Blum, as exclusive Broker to the Owner, are pleased to present an opportunity to purchase a former Family Dollar that sits on about 0.6 Acres of Land and is approximately 7,785 SF.

Solid Location — Located on the corner of W 4<sup>th</sup> Street and N Boone Street, with ± 165 feet of frontage. W 4<sup>th</sup> Street is one of the main throughways in Dequincy with ± 10k VPD. The site provides easy access to Highway 12 and Highway 27, which are the two main entrances and exits to Dequincy.

Opportunity — Opportunity to purchase approximately 7,785 SF of retail space with frontage on W 4<sup>th</sup> Street, which is one the main thoroughfares of Dequincy.