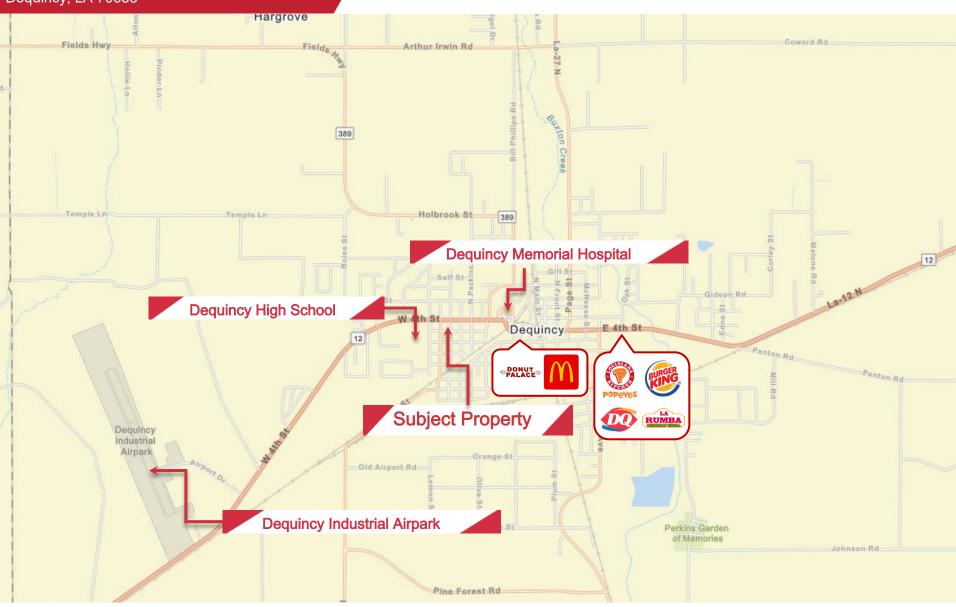

treet, with ± 165 feet of frontage. W 4<sup>th</sup> Street is one of the main throughways in Dequincy with ± 10k VPD. The site provides easy access to Highway 12 and Highway 27, which are the two main entrances and exits to Dequincy.

Opportunity — Opportunity to purchase approximately 7,785 SF of retail space with frontage on W 4<sup>th</sup> Street, which is one the main thoroughfares of Dequincy.

## Executive Summary



#### Offering Summary

X

Property Location: 501 W 4<sup>th</sup> Street

Dequincy, LA 70633

Available Land Size: ±0.6 Acres
Zoning: Commercial

Flood Zone

Asking Price: \$599,000

501 W 4<sup>th</sup> Street Dequincy, LA 70633 Location Map





501 W 4<sup>th</sup> Street Dequincy, LA 70633







501 W 4<sup>th</sup> Street Dequincy, LA 70633

## Neighborhood Map





501 W 4<sup>th</sup> Street Dequincy, LA 70633

## Property Aerial











501 W 4<sup>th</sup> Street Dequincy, LA 70633





501 W 4<sup>th</sup> Street Dequincy, LA 70633

### Wetlands Map