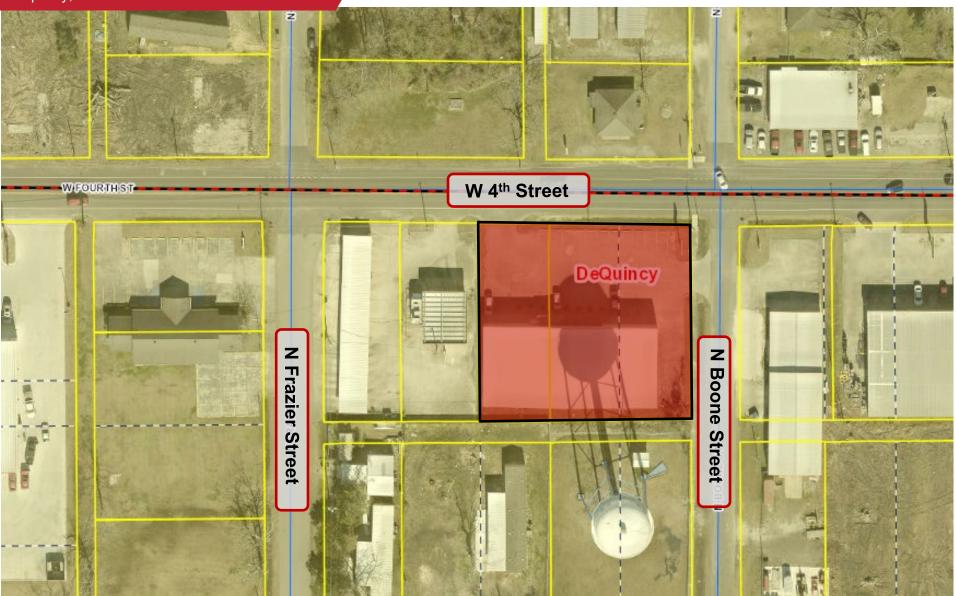

Solid Location — Located on the corner of W 4<sup>th</sup> Street and N Boone Street, with ± 165 feet of frontage. W 4<sup>th</sup> Street is one of the main throughways in Dequincy with ± 10k VPD. The site provides easy access to Highway 12 and Highway 27, which are the two main entrances and exits to Dequincy.

## Property Aerial

501 W 4<sup>th</sup> Street Dequincy, LA 70633

501 W 4<sup>th</sup> Street Dequincy, LA 70633