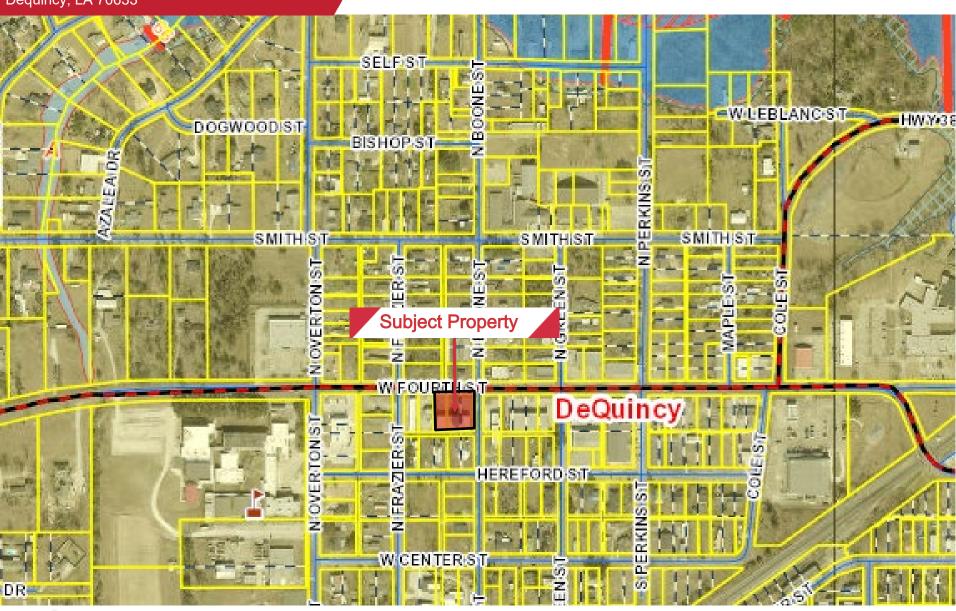

## Neighborhood Map

501 W 4<sup>th</sup> Street Dequincy, LA 70633

Solid Location — Located on the corner of W 4<sup>th</sup> Street and N Boone Street, with ± 165 feet of frontage. W 4<sup>th</sup> Street is one of the main throughways in Dequincy with ± 10k VPD. The site provides easy access to Highway 12 and Highway 27, which are the two main entrances and exits to Dequincy.