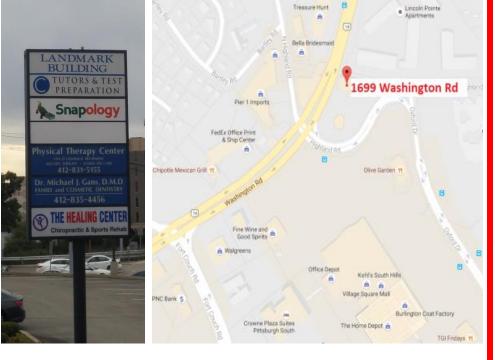

1699 Washington Road, Pittsburgh, PA 15228

MADISON

For More Information Contact:

Marcy Pocci mrp@madisonrealtygroup.com Samuel Morris stm@madisonrealtygroup.com

## \*MT LEBANON \*BETHEL PARK \*UPPER ST CLAIR

For More Information Contact:

Marcy Pocci mrp@madisonrealtygroup.com

Full Service Lease Rates

- Building and Pylon Signage Opportunities
- Close to South Hills
  Village
- Walkable access to Chipotle, Olive Garden, Dunkin Donuts, TGI Fridays, Chick fil A and more
- 15 minute walk from Highland T-Station
- New Paint and Carpet in Common Hallways