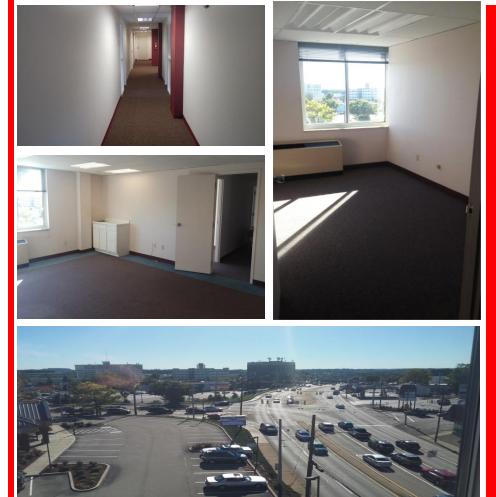

## **Office Space for Lease** \*MT LEBANON \*BETHEL PARK \*UPPER ST CLAIR

## <u>412.281.1880</u>

- Premier Location Along Route 19
- Excellent visibility from signalized intersection
- Functional Office Layouts with customized space solutions
- Units available in range of 753-4700 SF

## \*MT LEBANON \*BETHEL PARK \*UPPER ST CLAIR

For More Information Contact:

Marcy Pocci mrp@madisonrealtygroup.com

Full Service Lease Rates

- Building and Pylon Signage Opportunities
- Close to South Hills
  Village
- Walkable access to Chipotle, Olive Garden, Dunkin Donuts, TGI Fridays, Chick fil A and more
- 15 minute walk from Highland T-Station
- New Paint and Carpet in Common Hallways