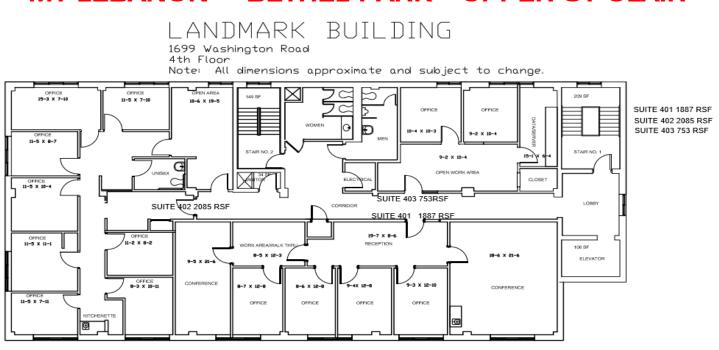

## <u>412.281.1880</u>

- Premier Location Along Route 19
- Excellent visibility from signalized intersection
- Functional Office Layouts with customized space solutions
- Units available in range of 753-4700 SF