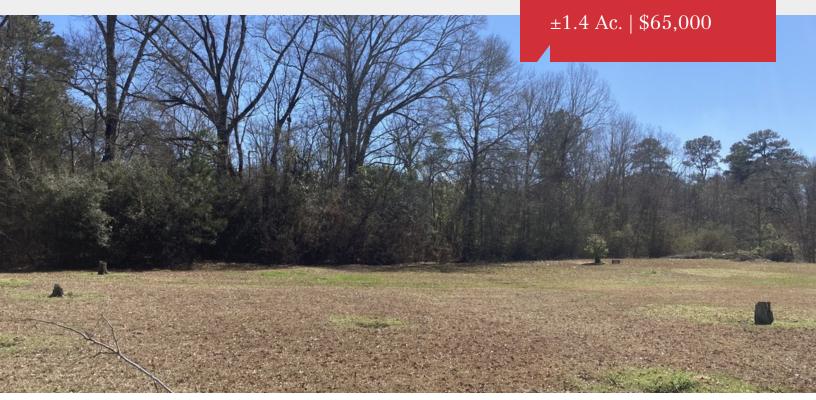

# 10808 Plank Rd

Clinton, Louisiana 70722

## **Property Highlights**

- ±1.4 Acres
- · Hard Corner (Silliman St & Plank Rd)
- Existing Structure needs to be Demo'd
- <1 Mile from Clinton Elementary & East Fel. Middle Schools</li>
- Zoned R-1 (Single Family)

#### Sale Price

\$65,000

\$1.07 / SF

NO WARRANTY OR REPRESENTATION, EXPRESS OR IMPLIED, IS MADE AS TO THE ACCURACY OF THE INFORMATION CONTAINED HEREIN, AND THE SAME IS SUBMITTED SUBJECT TO ERRORS, OMISSIONS, CHANGE OF PRICE, RENTAL OR OTHER CONDITIONS, PRIOR SALE, LEASE OR FINANCING, OR WITHDRAWAL WITHOUT NOTICE, AND OF ANY SPECIAL LISTING CONDITIONS IMPOSED BY OUR PRINCIPALS NO WARRANTIES OR REPRESENTATIONS ARE MADE AS TO THE CONDITION OF THE PROPERTY OR ANY HAZARDS CONTAINED THEREIN ARE ANY TO BE IMPLIED. LICENSED IN LOUISIANA.