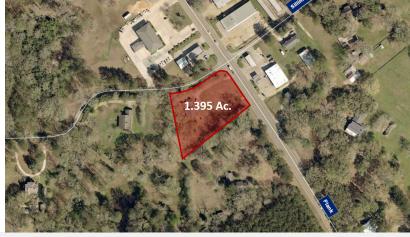

## **Property Highlights**

- ±1.4 Acres
- · Hard Corner (Silliman St & Plank Rd)
- Existing Structure needs to be Demo'd
- <1 Mile from Clinton Elementary & East Fel. Middle Schools</li>
- Zoned R-1 (Single Family)