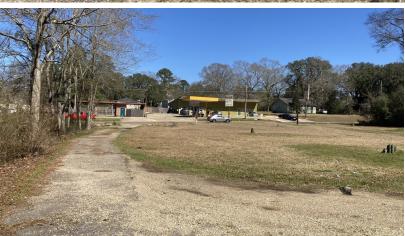

## **Property Highlights**

- ±1.4 Acres
- · Hard Corner (Silliman St & Plank Rd)
- Existing Structure needs to be Demo'd
- <1 Mile from Clinton Elementary & East Fel. Middle Schools</li>
- Zoned R-1 (Single Family)