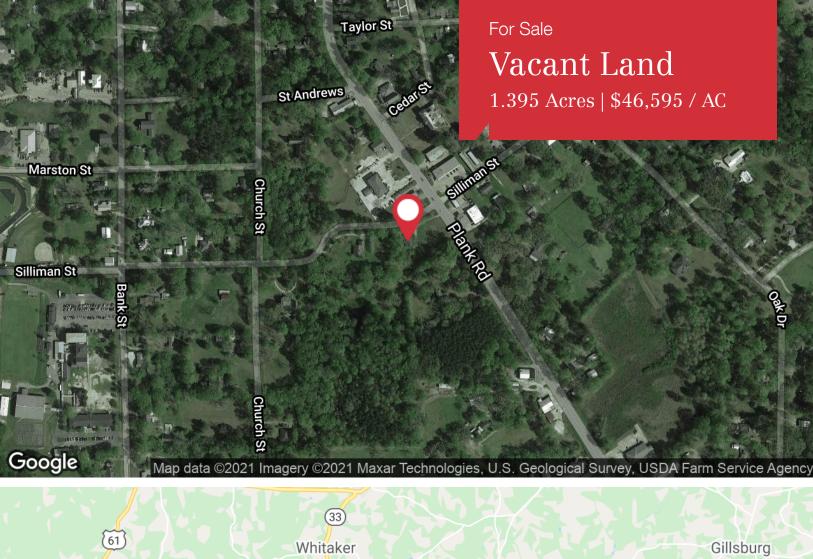

# 10808 Plank Rd

Clinton, Louisiana 70722

## **Property Highlights**

- ±1.4 Acres
- · Hard Corner (Silliman St & Plank Rd)
- Existing Structure needs to be Demo'd
- <1 Mile from Clinton Elementary & East Fel. Middle Schools</li>
- Zoned R-1 (Single Family)

#### Sale Price

\$65,000

\$1.07 / SF

NO WARRANTY OR REPRESENTATION, EXPRESS OR IMPLIED, IS MADE AS TO THE ACCURACY OF THE INFORMATION CONTAINED HEREIN, AND THE SAME IS SUBMITTED SUBJECT TO ERRORS, OMISSIONS, CHANGE OF PRICE, RENTAL OR OTHER CONDITIONS, PRIOR SALE, LEASE OR FINANCING, OR WITHDRAWAL WITHOUT NOTICE, AND OF ANY SPECIAL LISTING CONDITIONS IMPOSED BY OUR PRINCIPALS NO WARRANTIES OR REPRESENTATIONS ARE MADE AS TO THE CONDITION OF THE PROPERTY OR ANY HAZARDS CONTAINED THEREIN ARE ANY TO BE IMPLIED. LICENSED IN LOUISIANA.