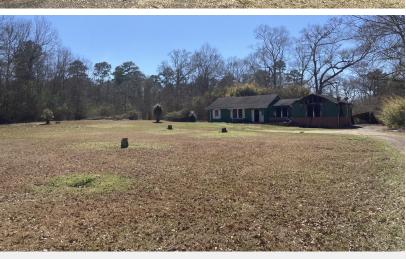

## **Property Highlights**

- ±1.4 Acres
- · Hard Corner (Silliman St & Plank Rd)
- Existing Structure needs to be Demo'd
- <1 Mile from Clinton Elementary & East Fel. Middle Schools</li>
- Zoned R-1 (Single Family)