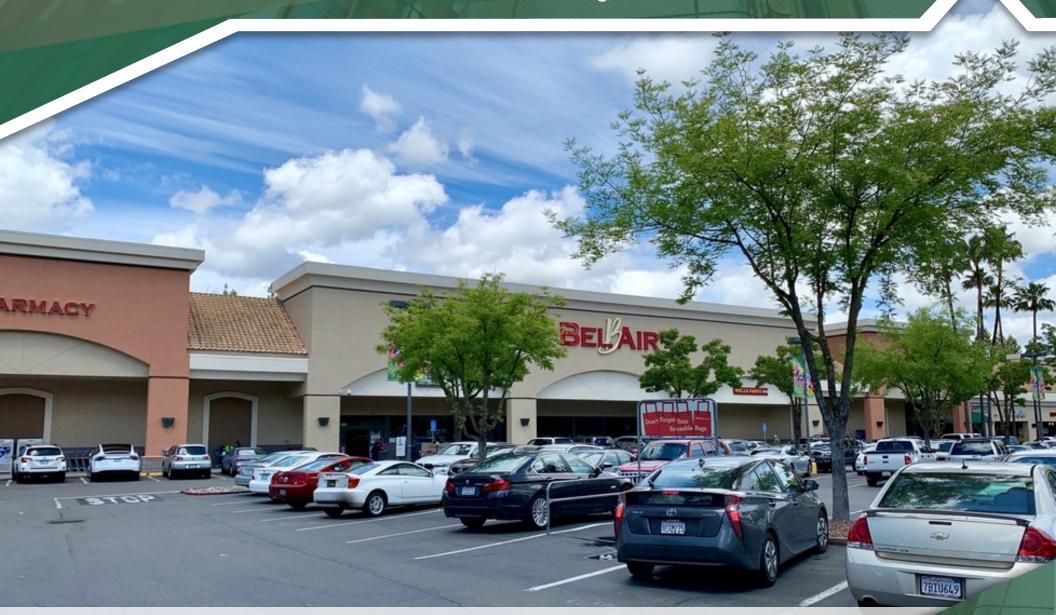

### **COMPLETE HIGHLIGHTS**

NWC Rush River Dr. & Windbridge Dr.

### **PROPERTY HIGHLIGHTS**

- ±3,726 SF Prominent Pad Space
- $\pm 2,403 \pm 3,847$  SF End Cap Space
- $\pm 1,210 \pm 13,816$  SF In Line Space
- ±864 SF Salon Space
- ±4,042 SF Veterinary Space
- ±5,140 SF Potential Fitness Space
- Located at NWC Rush River Dr. and Windbridge Dr.
- Strong National Retail presence
- Anchored by Bel Air, a High Volume Grocery, and CVS Pharmacy
- Close proximity to School of Engineering and Sciences