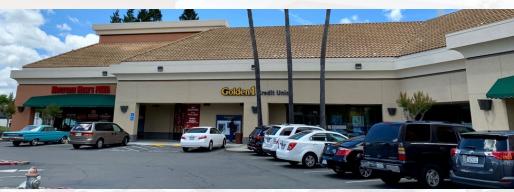

### **COMPLETE HIGHLIGHTS**

NWC Rush River Dr. & Windbridge Dr.

### **PROPERTY HIGHLIGHTS**

- ±3,726 SF Prominent Pad Space
- $\pm 2,403 \pm 3,847$  SF End Cap Space
- $\pm 1,210 \pm 13,816$  SF In Line Space
- ±864 SF Salon Space
- ±4,042 SF Veterinary Space
- ±5,140 SF Potential Fitness Space
- Located at NWC Rush River Dr. and Windbridge Dr.
- Strong National Retail presence
- Anchored by Bel Air, a High Volume Grocery, and CVS Pharmacy
- Close proximity to School of Engineering and Sciences