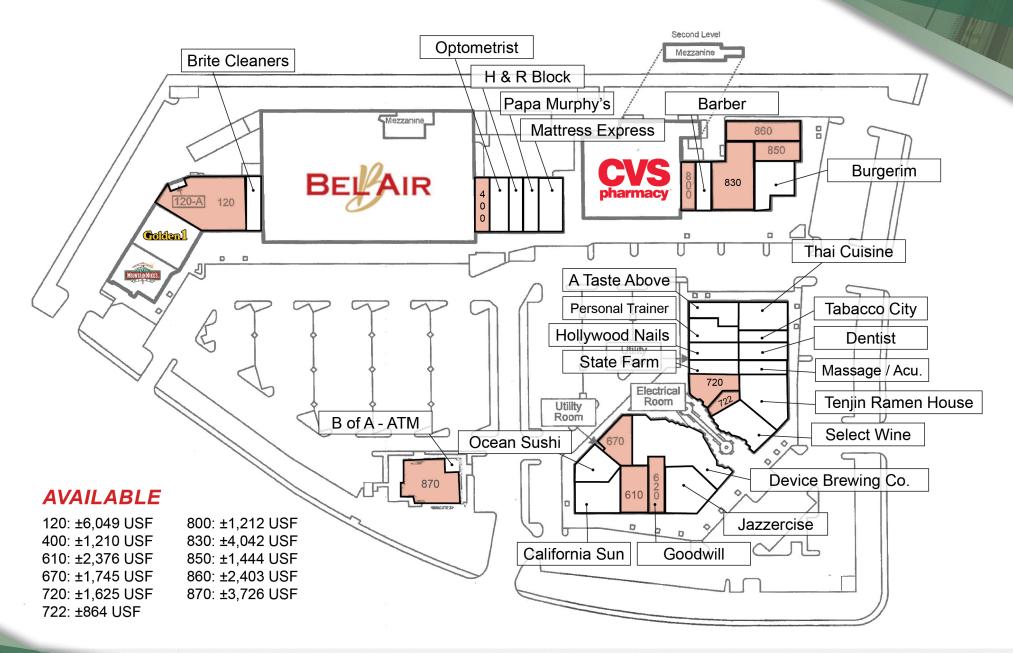

## SITE PLAN

NWC Rush River Dr. & Windbridge Dr.

### PROPERTY INFORMATION

| Address:      | NWC Rush River Dr. & Windbridge Dr. Sacramento, CA 95831 |
|---------------|----------------------------------------------------------|
| Available SF: | ±864 SF - ±13,816 SF                                     |
| Lease Rate:   | \$1.75 - \$2.00/SF                                       |
| Lease Type:   | NNN (±\$0.49/SF)                                         |

### **PROPERTY HIGHLIGHTS**

- ±3,726 SF Prominent Pad Space
- $\pm 2,403 \pm 3,847$  SF End Cap Space
- $\pm 1,210 \pm 13,816$  SF In Line Space
- ±864 SF Salon Space
- ±4,042 SF Veterinary Space
- ±5,140 SF Potential Fitness Space
- Located at NWC Rush River Dr. and Windbridge Dr.
- Strong National Retail presence
- Anchored by Bel Air, a High Volume Grocery, and CVS Pharmacy
- Close proximity to School of Engineering and Sciences