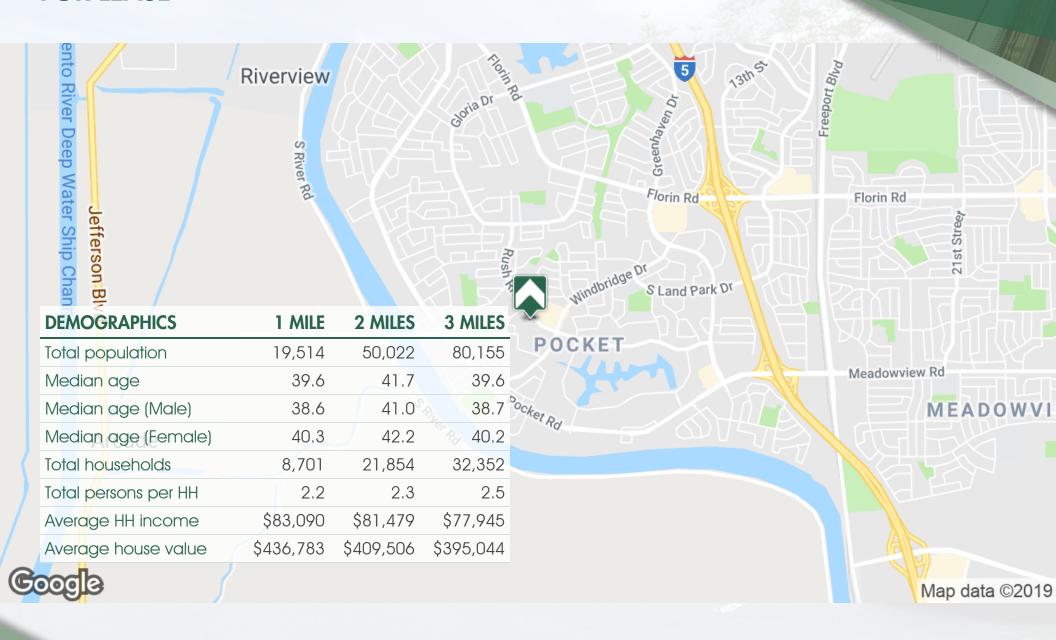

|
| Lease Type:   | NNN (±\$0.49/SF)                                         |



### **PROPERTY HIGHLIGHTS**

- ±3,726 SF Prominent Pad Space
- $\pm 2,403 \pm 3,847$  SF End Cap Space
- $\pm 1,210 \pm 13,816$  SF In Line Space
- ±864 SF Salon Space
- ±4,042 SF Veterinary Space
- ±5,140 SF Potential Fitness Space
- Located at NWC Rush River Dr. and Windbridge Dr.
- Strong National Retail presence
- Anchored by Bel Air, a High Volume Grocery, and CVS Pharmacy
- Close proximity to School of Engineering and Sciences



## SITE PLAN

NWC Rush River Dr. & Windbridge Dr.

# THE PROMENADE CENTER FOR LEASE



# THE PROMENADE CENTER FOR LEASE

## **RETAILER MAP**

NWC Rush River Dr. & Windbridge Dr.



# THE PROMENADE CENTER FOR LEASE

### **LOCATION MAPS**

NWC Rush River Dr. & Windbridge Dr.