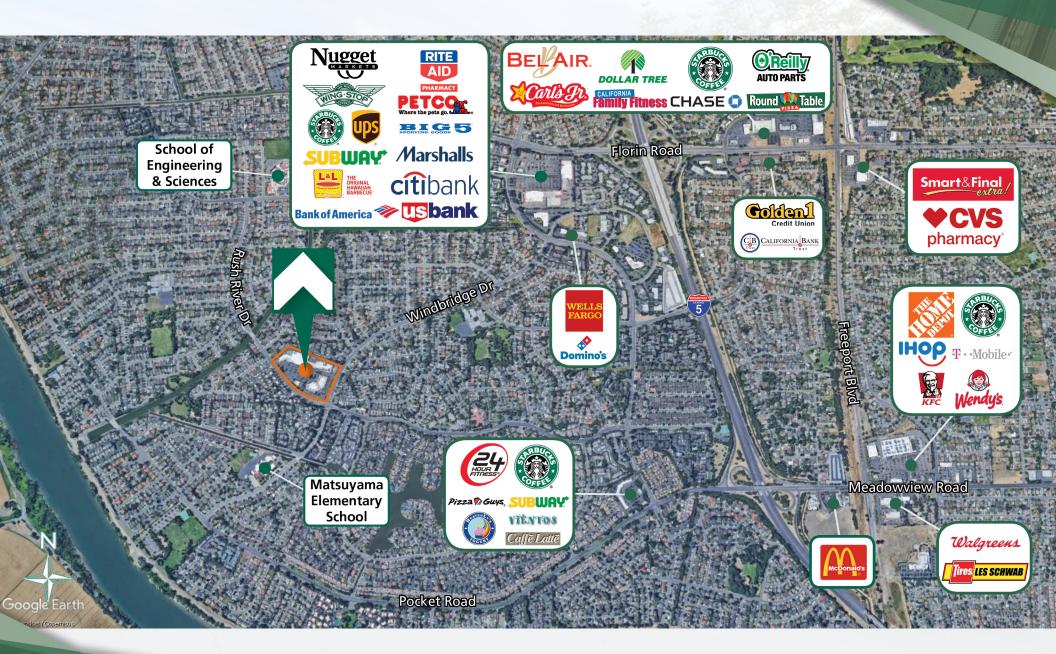

|
| Lease Rate:   | \$1.75 - \$2.00/SF                                       |
| Lease Type:   | NNN (±\$0.49/SF)                                         |



### **PROPERTY HIGHLIGHTS**

- ±3,726 SF Prominent Pad Space
- $\pm 2,403 \pm 3,847$  SF End Cap Space
- $\pm 1,210 \pm 13,816$  SF In Line Space
- ±864 SF Salon Space
- ±4,042 SF Veterinary Space
- ±5,140 SF Potential Fitness Space
- Located at NWC Rush River Dr. and Windbridge Dr.
- Strong National Retail presence
- Anchored by Bel Air, a High Volume Grocery, and CVS Pharmacy
- Close proximity to School of Engineering and Sciences



## SITE PLAN

NWC Rush River Dr. & Windbridge Dr.

# THE PROMENADE CENTER FOR LEASE



# THE PROMENADE CENTER FOR LEASE

## **RETAILER MAP**

NWC Rush River Dr. & Windbridge Dr.



# THE PROMENADE CENTER FOR LEASE

### **LOCATION MAPS**

NWC Rush River Dr. & Windbridge Dr.