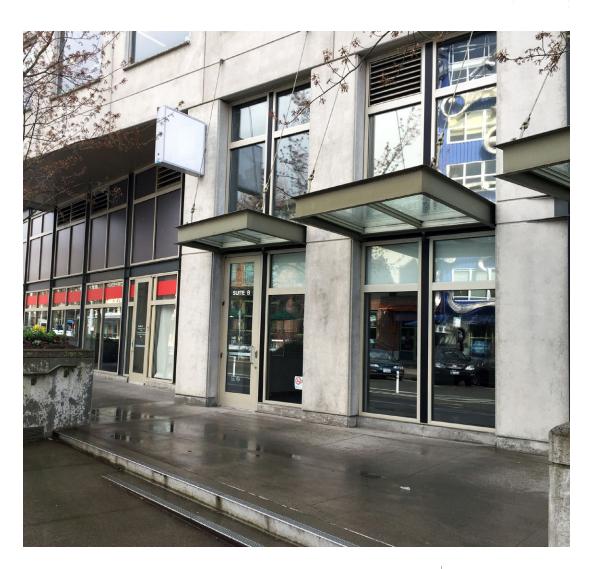

## PROPERTY HIGHLIGHTS

- + Suite B: 1,768 SF of retail space
- + Prime Fremont location directly across from PCC Natural Markets and Starbucks
- + Excellent visibility on North 34th Street, adjacent to the Fremont Bridge
- + Nearby employers include Tableau Software, Adobe and Brooks
- + Strong daytime demographics with ±20,000 employees within one mile
- + Vibrant neighborhood with strong daytime, evening and weekend traffic
- + Signage available
- + Lease rate: \$45.00/SF, NNN (NNN's ±\$7.62/SF)