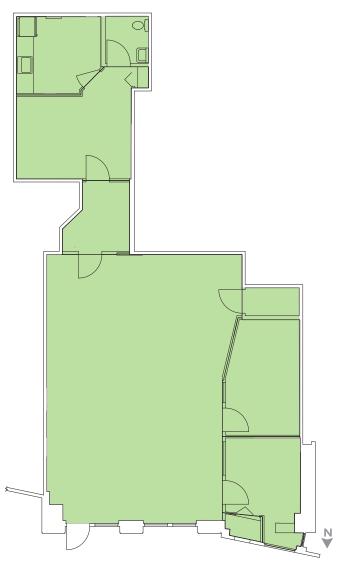

## SUITE B

## PROPERTY HIGHLIGHTS

- + Suite B: 1,768 SF of retail space
- + Prime Fremont location directly across from PCC Natural Markets and Starbucks
- + Excellent visibility on North 34th Street, adjacent to the Fremont Bridge
- + Nearby employers include Tableau Software, Adobe and Brooks
- + Strong daytime demographics with ±20,000 employees within one mile
- + Vibrant neighborhood with strong daytime, evening and weekend traffic
- + Signage available
- + Lease rate: \$45.00/SF, NNN (NNN's ±\$7.62/SF)