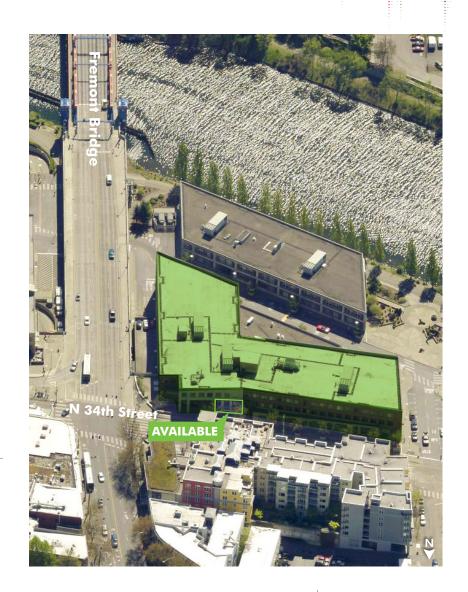

## MAP

### SITE

- 1- 7-Eleven
- 2- Adobe
- 3- Agrodolce
- 4- Anytime Fitness
- 5- Ballroom
- 6- Fainting Goat Ice Cream
- 7- Blue Moon Burgers
- 8- Brouwer's Cafe
- 9- Caffe Ladro
- 10- Cafe Turko
- 11- Canvas! Paint & Sip
- 12- Bank
- 13- Chiso
- 14- Dinerware
- 15- El Camino
- 16- Eve
- 17- FedEx Office
- 18- Fremont Coffee Company
- 19- Flying Apron
- 20- High Dive
- 21- Homegrown
- 22- HomeStreet Bank

- 23- Jai Thai
- 24- Jive Time Records
- 25- KeyBank
- 26- LTD Bar & Grill
- 27- Lucky's Pho
- 28- Nectar Lounge
- 29- Outlander Brewery & Pub
- 30- PCC Natural Markets
- 31- PhenoPath Laboratories
- 32- Pie
- 33- Pomeral
- 34- Red Door
- 35- Revel
- 36- Schilling Cider House
- 37- Simply Desserts
- 38- Starbucks
- 39- Tableau Software
- 40- The BackDoor
- 41- The Sixgill
- 42- The UPS Store
- 43- Theo Chocolate
- 44- Triangle Spirits