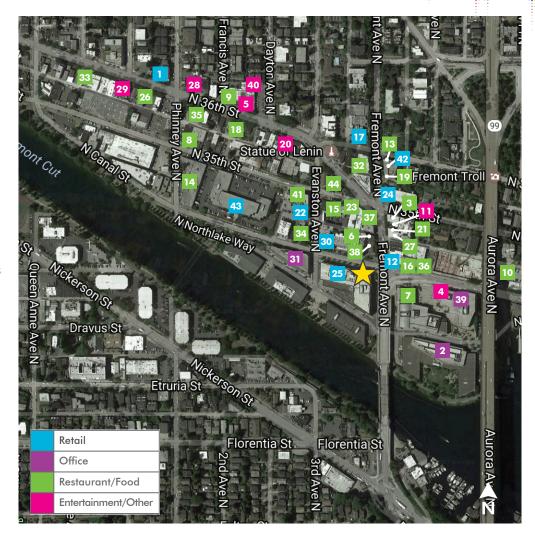

## MAP

### SITE

- 1- 7-Eleven
- 2- Adobe
- 3- Agrodolce
- 4- Anytime Fitness
- 5- Ballroom
- 6- Fainting Goat Ice Cream
- 7- Blue Moon Burgers
- 8- Brouwer's Cafe
- 9- Caffe Ladro
- 10- Cafe Turko
- 11- Canvas! Paint & Sip
- 12- Bank
- 13- Chiso
- 14- Dinerware
- 15- El Camino
- 16- Eve
- 17- FedEx Office
- 18- Fremont Coffee Company
- 19- Flying Apron
- 20- High Dive
- 21- Homegrown
- 22- HomeStreet Bank

- 23- Jai Thai
- 24- Jive Time Records
- 25- KeyBank
- 26- LTD Bar & Grill
- 27- Lucky's Pho
- 28- Nectar Lounge
- 29- Outlander Brewery & Pub
- 30- PCC Natural Markets
- 31- PhenoPath Laboratories
- 32- Pie
- 33- Pomeral
- 34- Red Door
- 35- Revel
- 36- Schilling Cider House
- 37- Simply Desserts
- 38- Starbucks
- 39- Tableau Software
- 40- The BackDoor
- 41- The Sixgill
- 42- The UPS Store
- 43- Theo Chocolate
- 44- Triangle Spirits