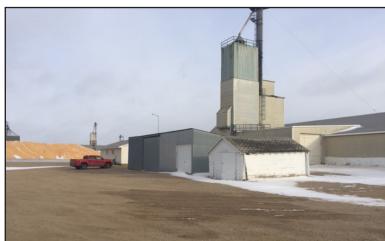

### Watertown Industrial Property

900 9th Ave. SW, Watertown, SD 57201

### **Property Features**

- Multiple buildings totaling: 41,862 sq. ft
- Lot size: 11.96 acres (520,978 sq. ft.)
- BNSF rail served
- Plenty of room for expansion
- Price includes scale and all handling equipment