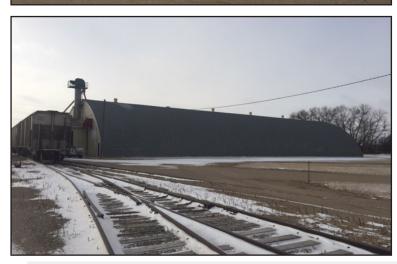

### Watertown Industrial Property

900 9th Ave. SW, Watertown, SD 57201

### **Property Features**

- Multiple buildings totaling: 41,862 sq. ft
- Lot size: 11.96 acres (520,978 sq. ft.)
- BNSF rail served
- Plenty of room for expansion
- Price includes scale and all handling equipment