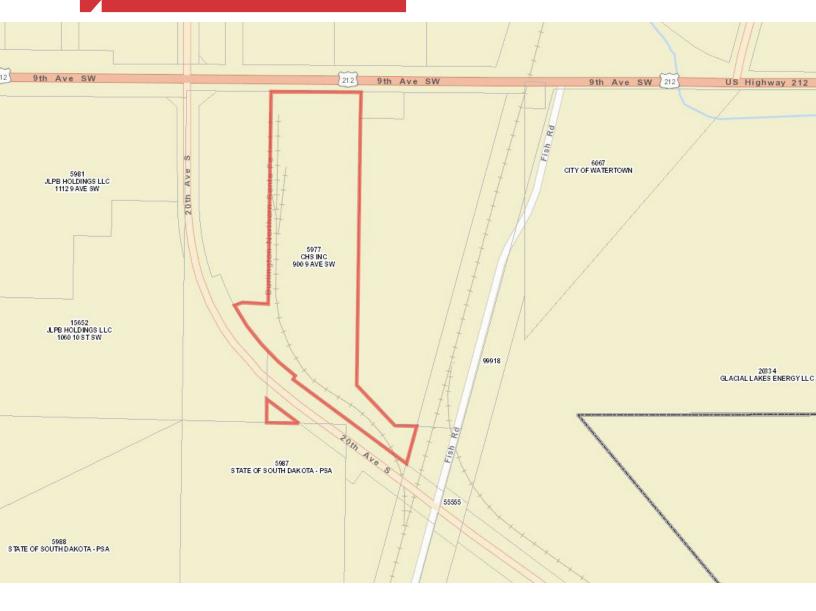

### Watertown Industrial Property

900 9th Ave. SW, Watertown, SD 57201

### **Property Features**

- Multiple buildings totaling: 41,862 sq. ft
- Lot size: 11.96 acres (520,978 sq. ft.)
- BNSF rail served
- Plenty of room for expansion
- Price includes scale and all handling equipment

### **Pricing**

- List Price: \$1,600,000
- 2018 Real Estate Taxes: \$12,503.80