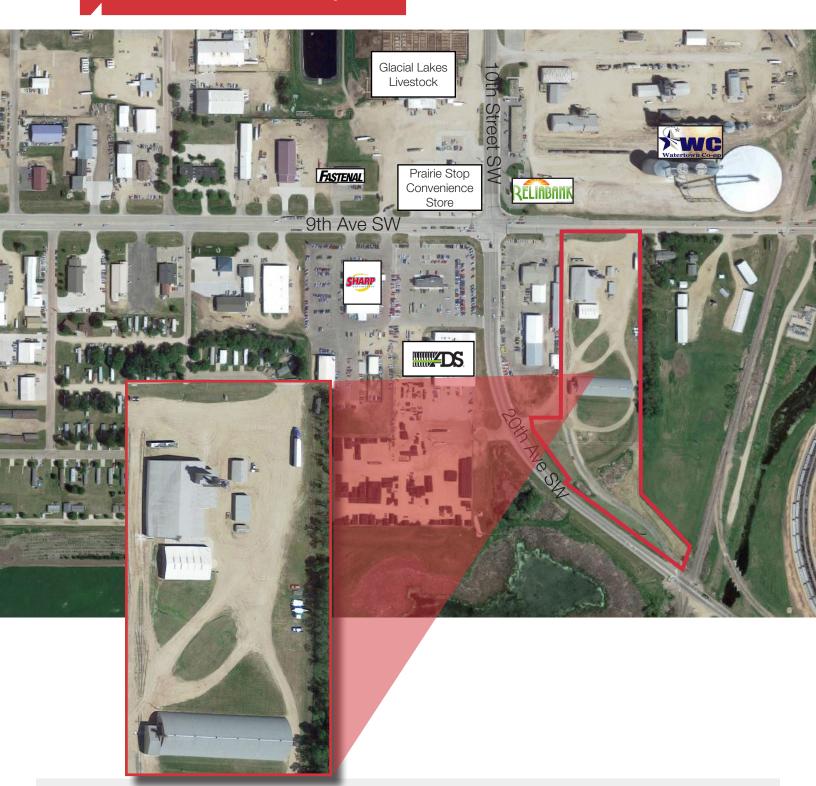

### Watertown Industrial Property

900 9th Ave. SW, Watertown, SD 57201

### **Property Features**

- Multiple buildings totaling: 41,862 sq. ft
- Lot size: 11.96 acres (520,978 sq. ft.)
- BNSF rail served
- Plenty of room for expansion
- Price includes scale and all handling equipment

#### Location

- Located 4.4 miles west of I-29 on Hwy 212
- Area neighbors include: Sharp Automotive, Reliabank, Prairie Stop Convenience Store, Glacial Lakes Livestock, Watertown Cooperative Elevator, Fastenal, Advanced Drainage Systems