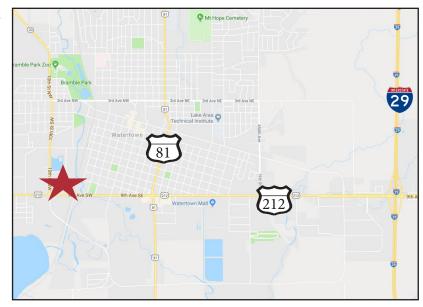

#### Location

- Located 4.4 miles west of I-29 on Hwy 212
- Area neighbors include: Sharp Automotive, Reliabank, Prairie Stop Convenience Store, Glacial Lakes Livestock, Watertown Cooperative Elevator, Fastenal, Advanced Drainage Systems