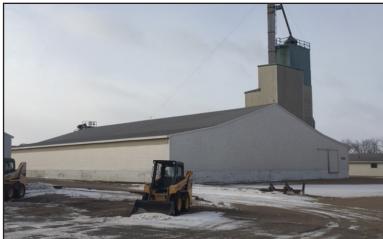

### **Property Features**

- Multiple buildings totaling: 41,862 sq. ft
- Lot size: 11.96 acres (520,978 sq. ft.)
- BNSF rail served
- Plenty of room for expansion
- Price includes scale and all handling equipment