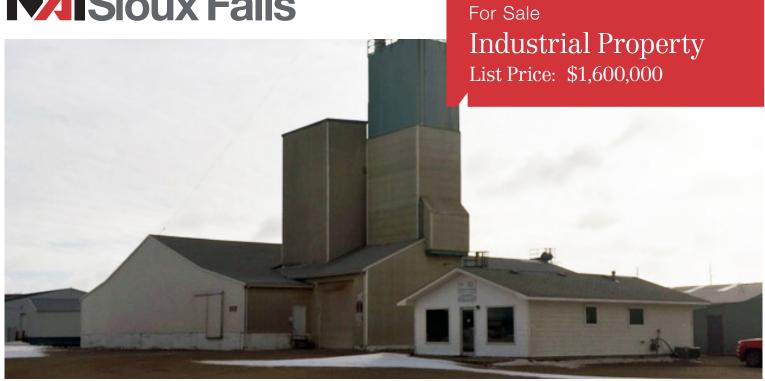

### Watertown Industrial Property

900 9th Ave. SW, Watertown, SD 57201

### **Property Features**

- Multiple buildings totaling: 41,862 sq. ft
- Lot size: 11.96 acres (520,978 sq. ft.)
- BNSF rail served
- Plenty of room for expansion
- Price includes scale and all handling equipment

### **Pricing**

- List Price: \$1,600,000
- 2018 Real Estate Taxes: \$12,503.80

# For Sale Industrial Property

2500 W. 49th Street, Suite 100 Sioux Falls, SD 57105 +1 605 357 7100 naisiouxfalls.com