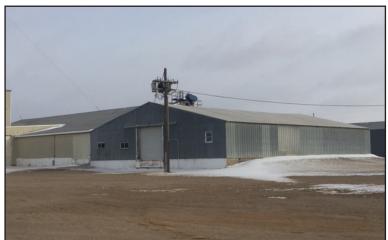

### Watertown Industrial Property

900 9th Ave. SW, Watertown, SD 57201

### **Property Features**

- Multiple buildings totaling: 41,862 sq. ft
- Lot size: 11.96 acres (520,978 sq. ft.)
- BNSF rail served
- Plenty of room for expansion
- Price includes scale and all handling equipment