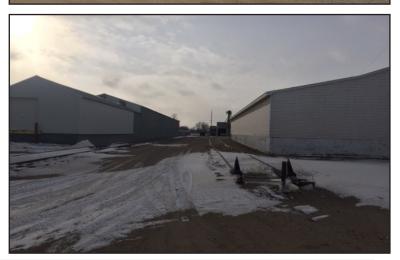

### Watertown Industrial Property

900 9th Ave. SW, Watertown, SD 57201

### **Property Features**

- Multiple buildings totaling: 41,862 sq. ft
- Lot size: 11.96 acres (520,978 sq. ft.)
- BNSF rail served
- Plenty of room for expansion
- Price includes scale and all handling equipment