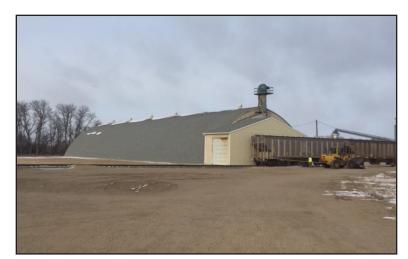

### **Property Features**

- Multiple buildings totaling: 41,862 sq. ft
- Lot size: 11.96 acres (520,978 sq. ft.)
- BNSF rail served
- Plenty of room for expansion
- Price includes scale and all handling equipment