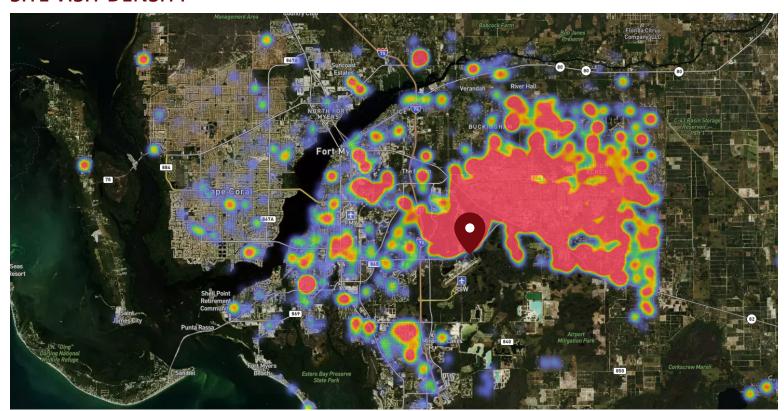

#### SITE VISIT DENSITY

Red, orange, and yellow colors represent the location of 60% of site visitors

Data provided by Placer Labs Inc. (www.placer.ai)