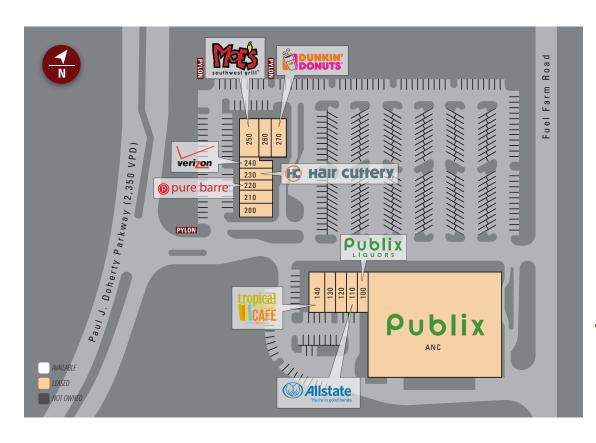

#### SITE PLAN

| Suite | Tenant                     | Size   |  |
|-------|----------------------------|--------|--|
| ANC   | Publix                     | 45,600 |  |
| 100   | Publix Liquor              | 1,400  |  |
| 110   | Allstate                   | 1,400  |  |
| 120   | Fashion Fresh Dry Cleaners | 1,400  |  |
| 130   | China Fusion               | 1,400  |  |
| 140   | Tropical Smoothie Cafe     | 2,100  |  |
| 200   | Nail Lounge                | 1,800  |  |
| 210   | SOS Chiropractic           | 1,200  |  |
| 220   | Pure Barre                 | 1,200  |  |
| 230   | Hair Cuttery               | 1,200  |  |
| 240   | Verizon                    | 1,000  |  |
| 250   | Moe's                      | 2,450  |  |
| 260   | Hot Gyros & More           | 1,400  |  |
| 270   | Dunkin Donuts              | 2,148  |  |

TOTAL 65,698