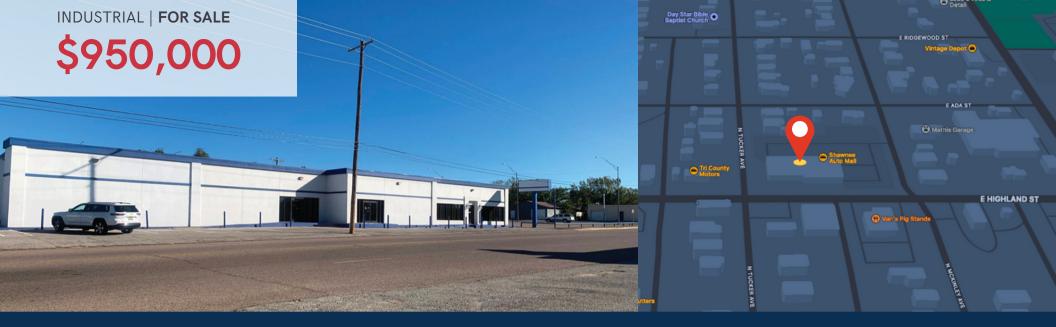

## 712 E. HIGHLAND STREET, SHAWNEE OKLAHOMA 74801

## **INVESTOR HIGHLIGHTS**

- 13,050 SF with 5,950 SF office & 7,100 SF Warehouse on
  1.50 acres on level topography
- 335 ft of frontage along Highland with 3 access points
- Built in 1989 and renovated in 2008 & 2023
- 12 ft Ceiling Height
- 11 x 7 ft Overhead Door & (2) 10 x 13 ft Overhead Doors
- Paint Booth
- 2 breakrooms and 5 restrooms

- Reinforced concrete slab foundation, walls are EIFS and seamed metal veneer
- Office has HVAC and Warehouse has Box heaters
- Asphalt parking and drives, concrete walkways, pylon signage, pole mounted lights, and fencing
- Utilities include: Electric (OG&E), Gas (ONG), Water & Sewer (City of Shawnee)

## LISTINGS

13,050 SQFT | ZONED: INDUSTRIAL

ROBIN O'GRADY ROBIN@CALIBERPROPERTYGROUP.COM 405 314 3877