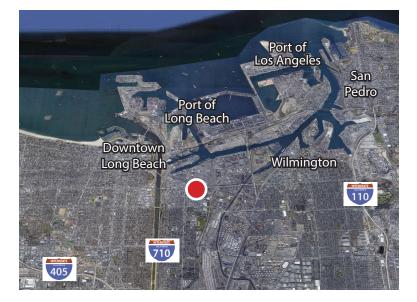

## 2055 W. COWLES STREET

# FOR LEASE

Approx. 10,000 SF Freestanding Clearspan Warehouse Industrial Building



## 2055 West Cowles Street Long Beach, CA 90813



#### P R O P E R T Y S U M M A R Y

| Available SF: | 10,000 SF (Approx.)                |
|---------------|------------------------------------|
| ease rate/SF: | \$0.75/SF - Gross<br>(\$7,500/mo.) |

Lease Terms: 1-5 years

grade level doors: (1) 20'x16' (1) 20'x20'

Office & Storage: 500 SF (Approx.)

Zoning: LBIG

Year Built: 1975

### additional features:

- Freestanding building
- Clearspan Warehouse
- Lots of power potential
- Huge roll-up doors (20'x20') & (20'x16')
- Yards to Port of Long Beach
- Ceiling height max: 35' min: 25'
- Shop restroom & office shower



### For Leasing Information Contact:

#### John P. Eddy

Senior Vice President Cell: (562) 685-5440 Email: JEddy@cbcblair.com LIC# 01006806

#### **Patrick Michel**

Associate Cell: (323) 594-0284 Email: Patrick@cbcblair.com LIC# 01924800

©2020 Coldwell Banker Real Estate LLC, dba Coldwell Banker Commercial Affiliates. All rights reserved. Coldwell Banker Real Estate LLC, dba Coldwell Banker Commercial affiliates fully supports the principles of the equal opportunity act. Each office is independently owned and operated. Coldwell Banker Commercial and the Coldwell Banker Commercial logo are registered service marks owned by Coldwell Banker Real Estate LLC, dba Coldwell Banker Commercial affiliates. Corporate BRE #01330395

## Interior Photos







©2020 Coldwell Banker Real Estate LLC,