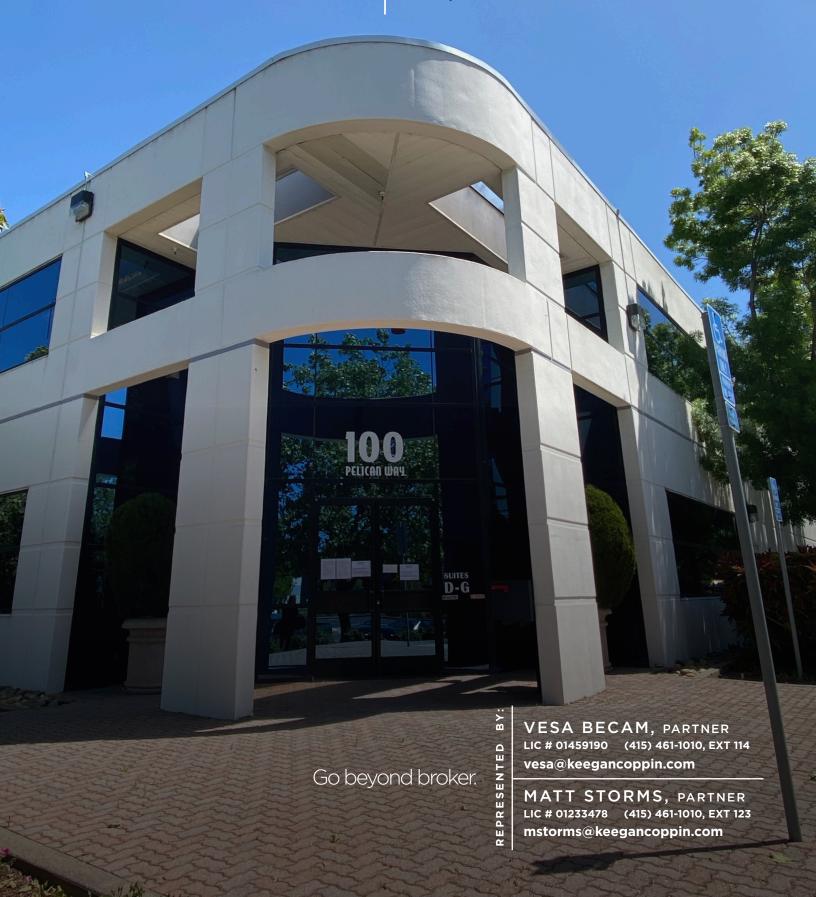

## BAYVIEW BUSINESS PARK 100 PELICAN WAY, SAN RAFAEL, CA

Light Industrial Space
Best Space in the Market

FOR LEASE

BAYVIEW BUSINESS PARK 100 PELICAN WAY SAN RAFAEL, CA

Best Space in the Market

#### **DESCRIPTION OF PREMISES**

Spectacular two-story office and warehouse building locaed in the Bayview Business Park. The building has a professional office entrance and abundant parking on-site. Currently configured as a TV production studio with two sound rooms, this light industrial space can be configured to suit any use. Fully sprinklered, high ceilings, three roll-up doors.