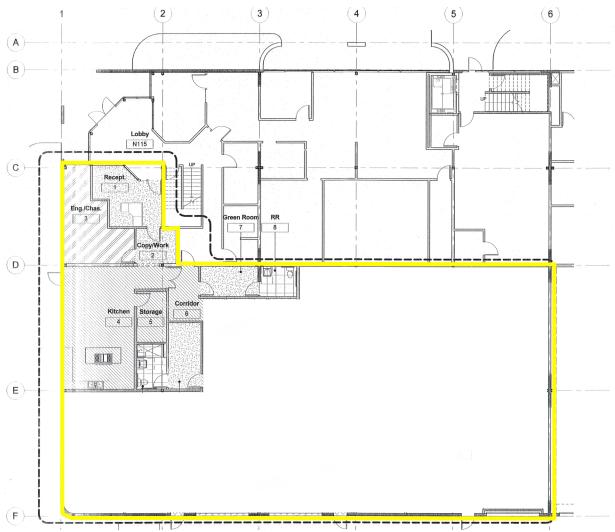

# FLOOR PLAN

Keegan & Coppin Co., Inc. 101 Larkspur Landing, Suite 112 Larkspur, CA 94939 keegancoppin.com (415) 461-1010

### 100 PELICAN WAY

• 7,406+/- square feet light industrial space

VESA BECAM, PARTNER LIC # 01459190 (415) 461-1010, EXT 114 vesa@keegancoppin.com

MATT STORMS, PARTNER LIC # 01233478 (415) 461-1010, EXT 123 mstorms@keegancoppin.com