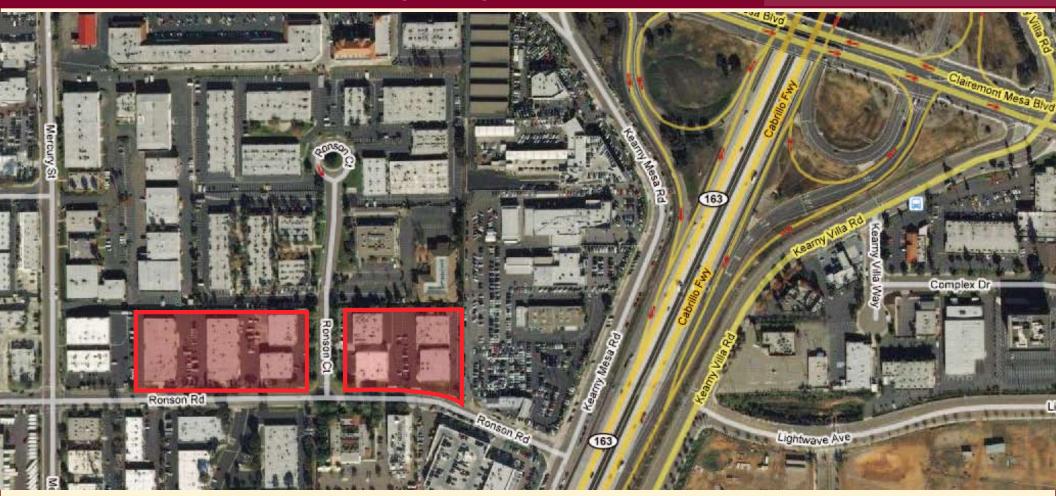

#### **Property Information**

- Location, location (Heart of Kearny Mesa)
- Excellent freeway access (Interstate 805 and 15, Highway 163 and 52)
- Flexible layouts, various office and warehouse combinations
- Institutional ownership with responsive, local on-site management
- Amenities on-site or within walking distance
- Street frontage locations provide excellent exposure for identity and signage