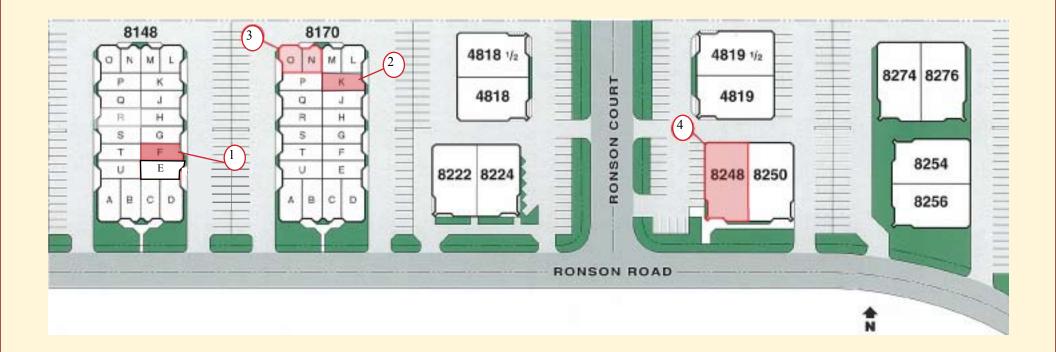

#### SPACE AVAILABLE

| PROPERTY                         | SF    | DATE AVAILABLE | IMPROVEMENTS                  | BAY<br>DOORS | MONTHLY RENT/<br>GROSS | RATE/MONTH<br>GROSS | NOTES |
|----------------------------------|-------|----------------|-------------------------------|--------------|------------------------|---------------------|-------|
| Kearny Mesa #9 (KM9)             |       |                |                               |              |                        |                     |       |
| 1. 8148 Ronson Road, Suite F     | 980   | Immediately    | 100% warehouse                | 1            | \$1,029                | \$1.05              | KAB1  |
| 2. 8170 Ronson Road, Suite K     | 980   | Immediately    | 10% office, balance warehouse | 1            | \$1,029                | \$1.05              | KAB1  |
| 3. 8170 Ronson Road, Suite N & O | 1,520 | Immediately    | 100% HVAC warehouse           | 2            | \$1,596                | \$1.05              | KAB1  |
| 4. 8248 Ronson Road              | 5,650 | Immediately    | 25% Office, balance warehouse | 1            | \$5,932                | \$1.05              | KAB1  |