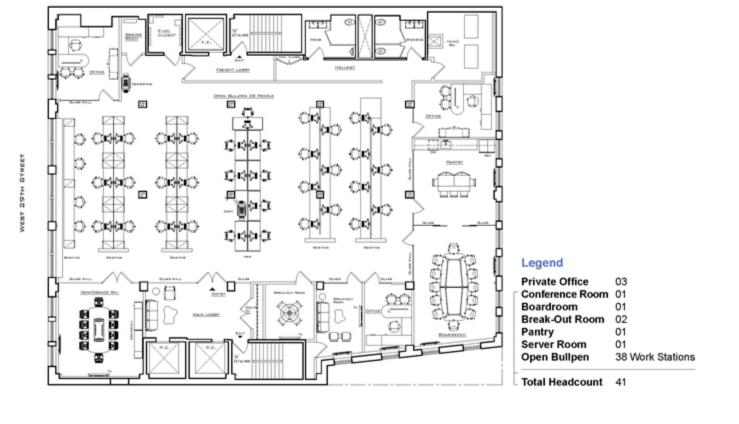

#### ENTIRE 8TH FLOOR | 8,250 RSF

Legend **Private Office** 04 Conference Room 01 Break-Out Lounge 01 Phone Room 03