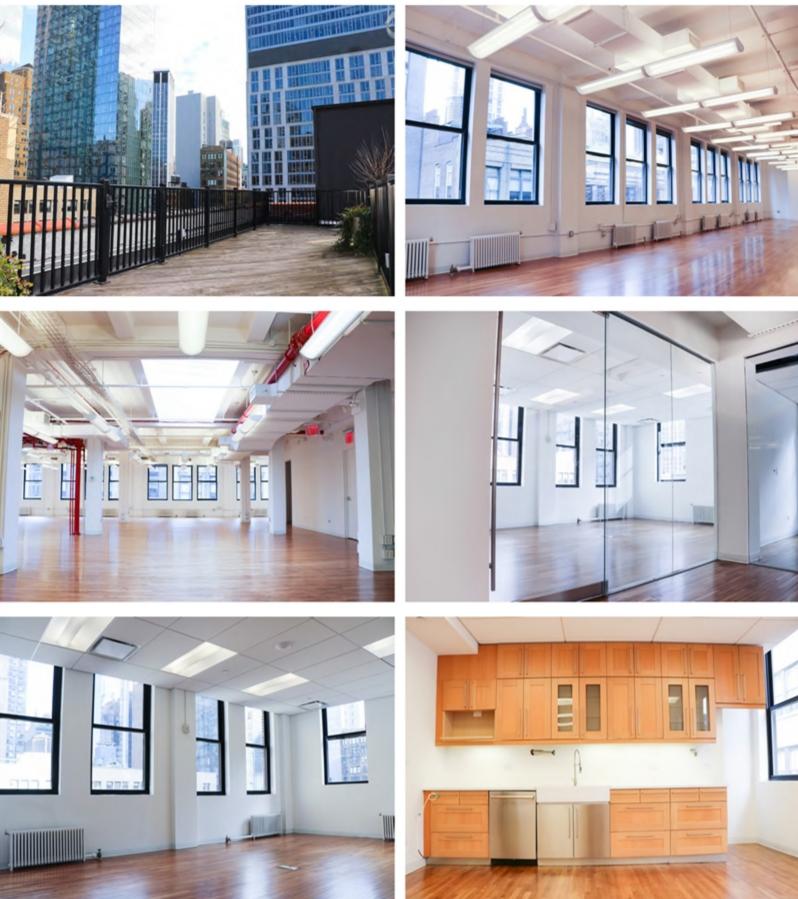

### NEWMARK

**Pre-Built** Creative Floors Available

129 29

Partial and Full Floors // 3,650 to 8,500 RSF Two Floor Duplexes Up to 16,500 RSF

Entire 12th Floor 8,250 RSF \*Large Useable Terrace - Creatively Built Floor Available Immediately - E11+E12 can be leased together - 16,500 RSF

#### **ENTIRE 12TH FLOOR** 8,250 RSF