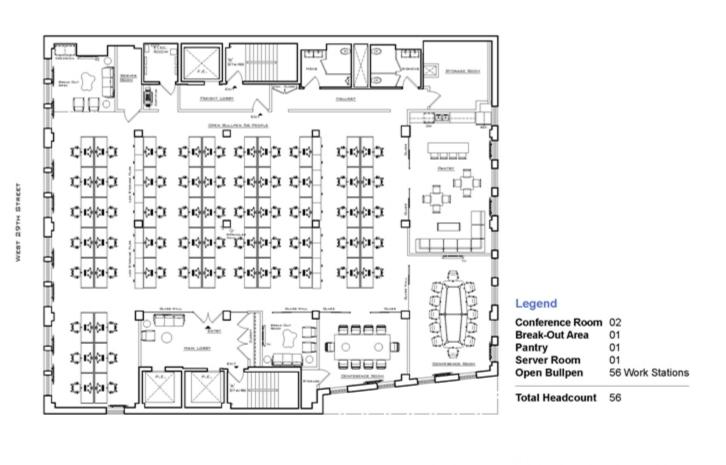

#### **ENTIRE 12TH FLOOR** 8,250 RSF

### 129 U 29

ENTIRE 12TH FLOOR | 8,250 RSF