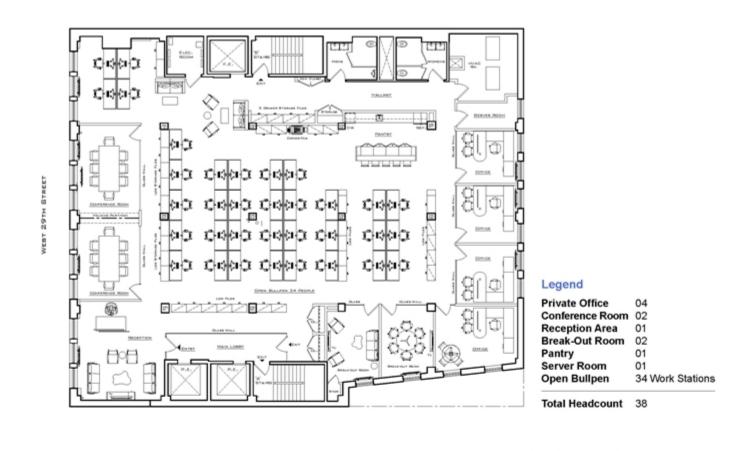

### 129 U 29

ENTIRE 8TH FLOOR 8,250 RSF

#### ENTIRE 8TH FLOOR | 8,250 RSF

Legend **Private Office** 04 Conference Room 01 Break-Out Lounge 01 Phone Room 03