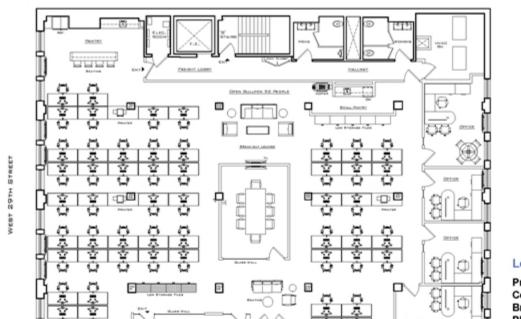

#### **ENTIRE 12TH FLOOR** 8,250 RSF

### 129 U 29

ENTIRE 12TH FLOOR | 8,250 RSF