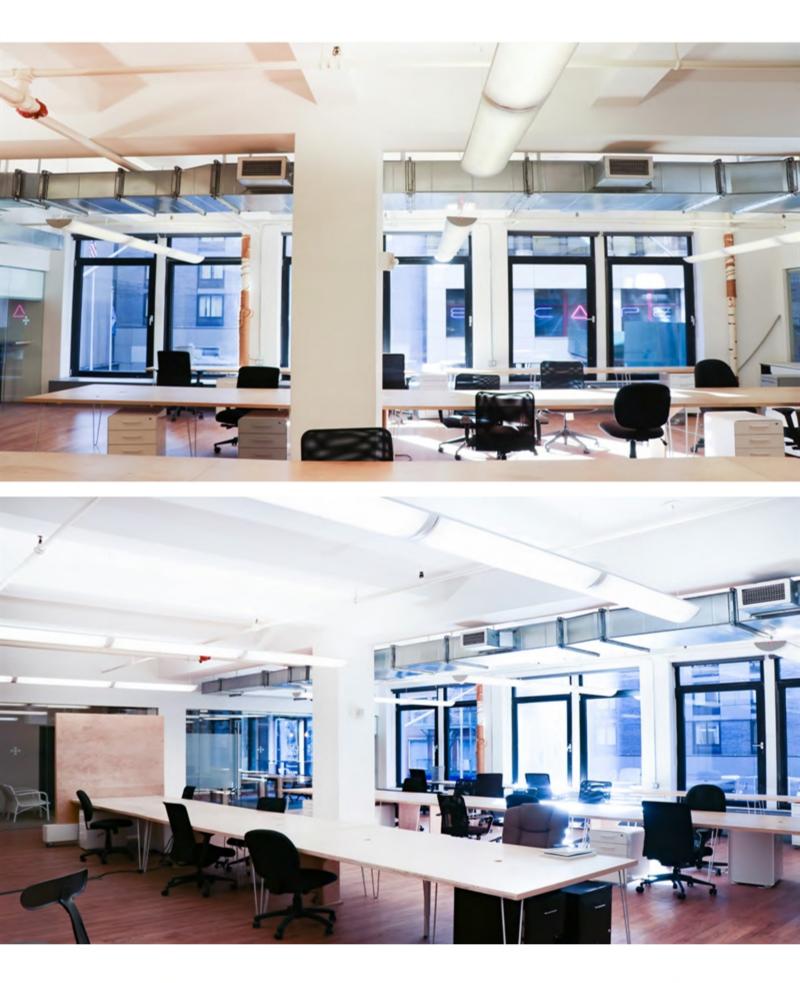

#### **Building / Space Features**

- Renovated lobby and elevators
- High ceilings and hardwood floors Excellent access to transportation – steps to 123N Q R W 0 D F (
- Penn Station and Herald Square - Individual packaged AC Units
- Landlord will consider short and long term transactions
- Landlord will make upgrades / modifications