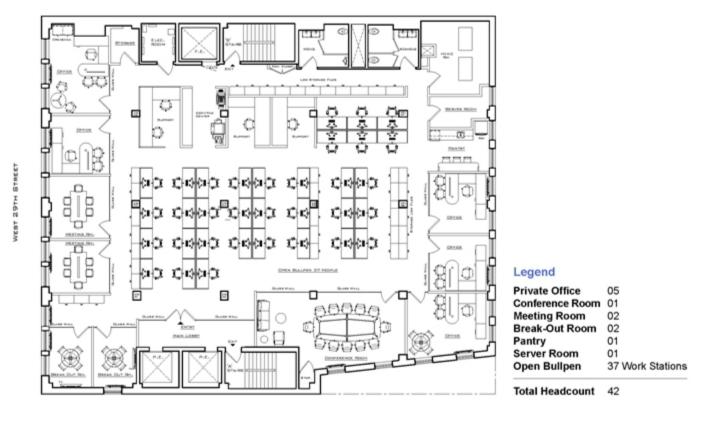

#### ENTIRE 11TH FLOOR | 8,250 RSF

#### ENTIRE 8TH FLOOR | 8,250 RSF

Legend **Private Office** 04 Conference Room 01 Break-Out Lounge 01 Phone Room 03