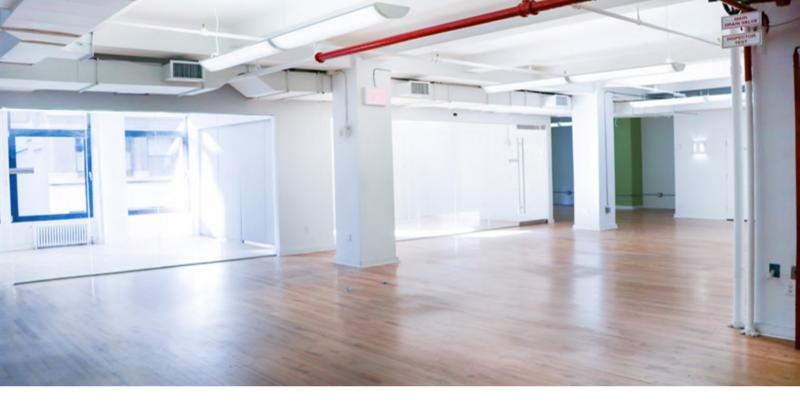

#### **Building / Space Features**

- Renovated lobby and elevators
- High ceilings and hardwood floors Excellent access to transportation – steps to 123N Q R W 0 D F (
- Penn Station and Herald Square - Individual packaged AC Units
- Landlord will consider short and long term transactions
- Landlord will make upgrades / modifications