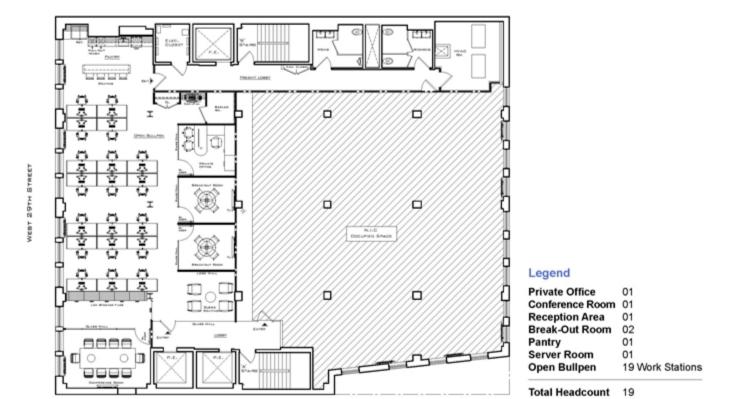

- Renovated lobby and elevators
- High ceilings and hardwood floors Excellent access to transportation – steps to 123N Q R W 0 D F (
- Penn Station and Herald Square - Individual packaged AC Units
- Landlord will consider short and long term transactions
- Landlord will make upgrades / modifications

### 129 U 29

#### **ENTIRE 12TH FLOOR** 8,250 RSF





### 129 U 29

ENTIRE 11TH FLOOR 8,250 RSF



### 129 U 29

ENTIRE 8TH FLOOR 8,250 RSF



### 129 U 29

#### **ENTIRE 3RD FLOOR** 8,250 RSF





129 U 29

ENTIRE 2ND FLOOR 8,250 RSF



### 129 U 29

ENTIRE 12TH FLOOR | 8,250 RSF



#### ENTIRE 11TH FLOOR | 8,250 RSF



### 129 U 29

#### ENTIRE 8TH FLOOR | 8,250 RSF



Legend **Private Office** 04 Conference Room 01 Break-Out Lounge 01 Phone Room 03



#### PARTIAL 6TH FLOOR | 3,650 RSF



### 129 U 29

#### ENTIRE 3RD FLOOR | 8,250 RSF



#### ENTIRE 2ND FLOOR | 8,250 RSF



### NEWMARK

## 129 29

### **ERIK HARRIS**

Erik.Harris@nmrk.com 212-372-2105

#### ANDREW MARGOLIN Andrew.Margolin@nmrk.com

212-372-2080

The information contained herein has been obtained from sources deemed reliable but has not been verified and no guarantee, warranty or representation, either express or implied, is made with respect to



DOWNLOAD FLYER

125 Park Avenue, New York, NY 10017 t 212-372-2000

The information contained herein has been obtained from sources deemed reliable but has not been verified and no guarantee, warranty or representation, either express or implied, is made with respect to such information. Terms of sale or lease and availability are subject to change or withdrawa