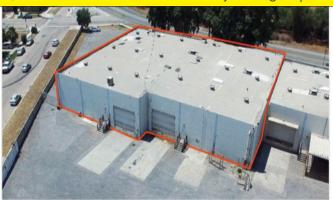

## PROPERTY FEATURES

- ±18,000 SF Warehouse
  (POL ±40,000 SF Building)
- ±1,900 SF Recently Renovated Office Area
- ±1.67 Acre Lot
- 18' Ceiling Clear Height (Verify)
- 2 Double Load Dock High Doors (4 dock positions)
- 1 Ground Level Door
- Fenced Yard Access from 3rd Street & Rancho Ave
- 200-400 Amps/120/240 Volt Power (Verify)
- M-1 Zoning (Verify)
- Excellent 10 Freeway Access (less than 1/4 mile from Rancho Exit
- 5 YEAR LEASE POSSIBLE

### 275 S RANCHO AVE