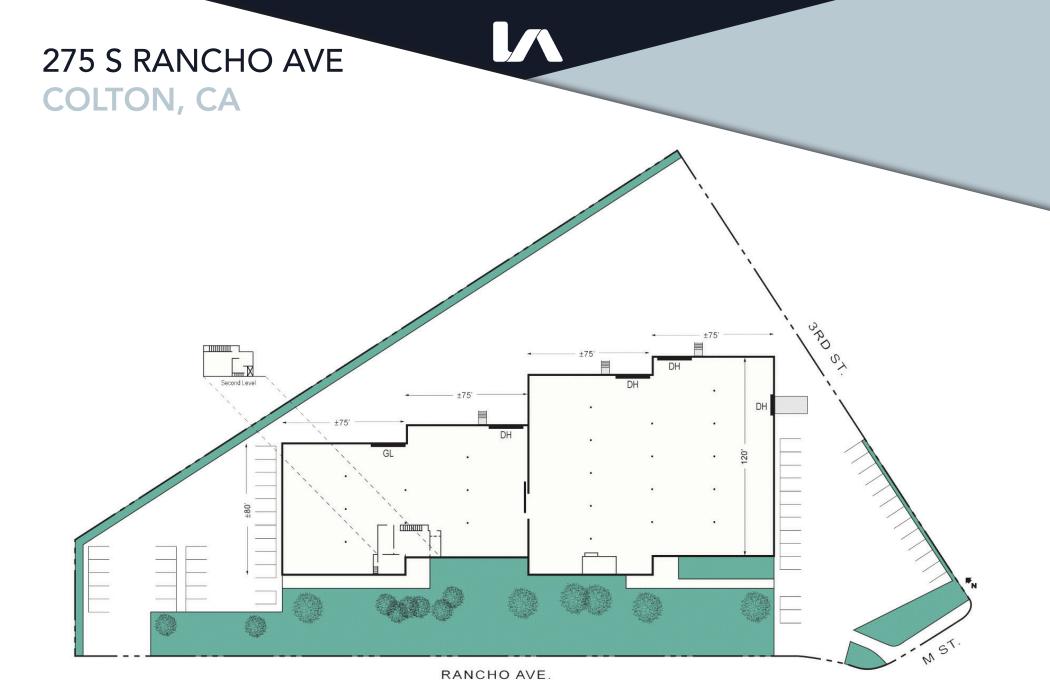

## PROPERTY FEATURES

- ±18,000 SF Warehouse
  (POL ±40,000 SF Building)
- ±1,900 SF Recently Renovated Office Area
- ±1.67 Acre Lot
- 18' Ceiling Clear Height (Verify)
- 2 Double Load Dock High Doors (4 dock positions)
- 1 Ground Level Door
- Fenced Yard Access from 3rd Street & Rancho Ave
- 200-400 Amps/120/240 Volt Power (Verify)
- M-1 Zoning (Verify)
- Excellent 10 Freeway Access (less than 1/4 mile from Rancho Exit
- 5 YEAR LEASE POSSIBLE