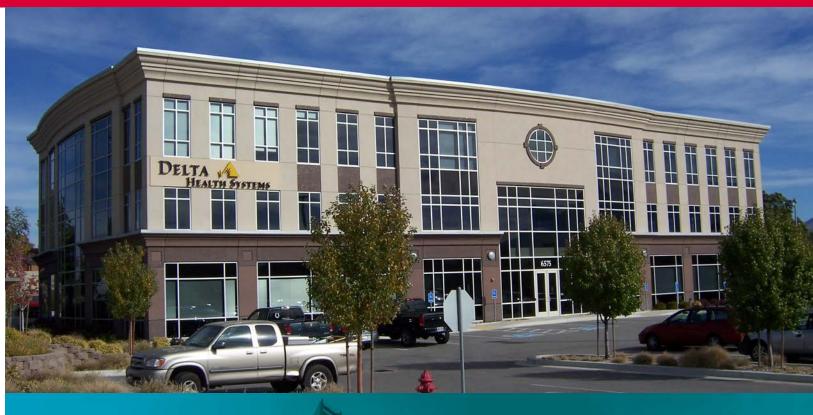

## **PROPERTY** FEATURES

- Suite 110: 2,172 RSF
- Gorgeous Lobbies with Class A Finishes
- Building Completed in 2008
- Car Charging Stations Available For Electric Vehicles
- Convenient Access to I-15 and I-215 Belt Route
   2 Minutes to I-215 and 4 Minutes to I-15
- Numerous Retail Amenities Within a 5 Minute Drive

Class A Finishes in Lobby

Built in 2008

**Top Floor Space With Amazing Views** 

Top of the Line Finishes in the Restrooms