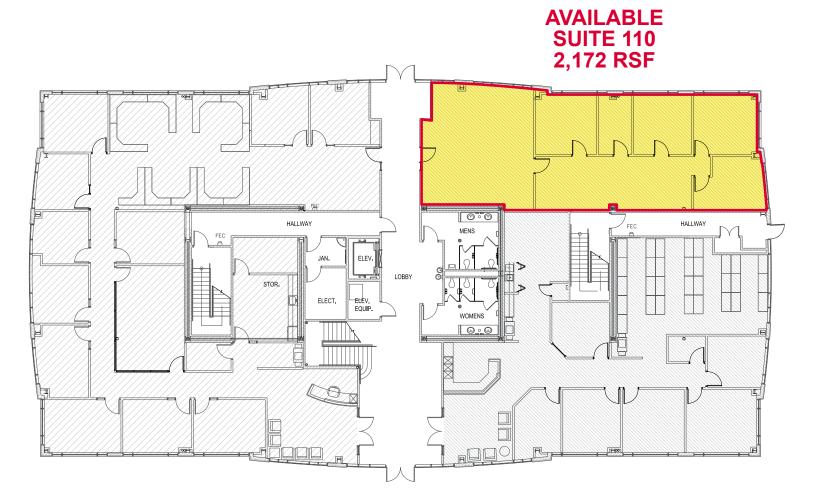

## **PROPERTY** FEATURES

- Suite 110: 2,172 RSF
- Gorgeous Lobbies with Class A Finishes
- Building Completed in 2008
- Car Charging Stations Available For Electric Vehicles
- Convenient Access to I-15 and I-215 Belt Route
   2 Minutes to I-215 and 4 Minutes to I-15
- Numerous Retail Amenities Within a 5 Minute Drive