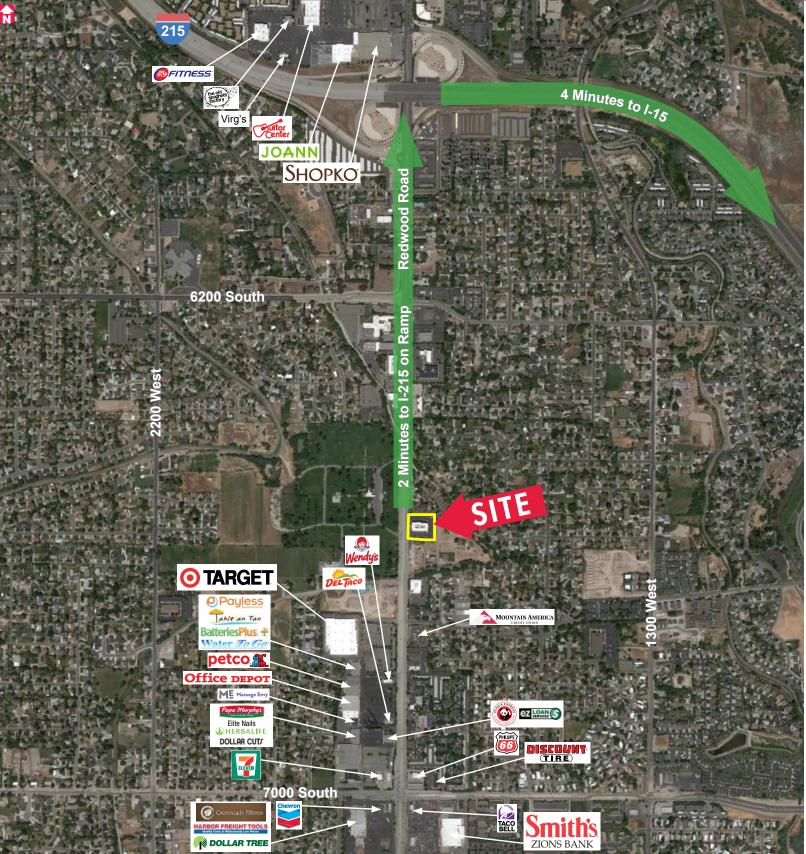

## **PROPERTY** FEATURES

- Suite 110: 2,172 RSF
- Gorgeous Lobbies with Class A Finishes
- Building Completed in 2008
- Car Charging Stations Available For Electric Vehicles
- Convenient Access to I-15 and I-215 Belt Route
   2 Minutes to I-215 and 4 Minutes to I-15
- Numerous Retail Amenities Within a 5 Minute Drive