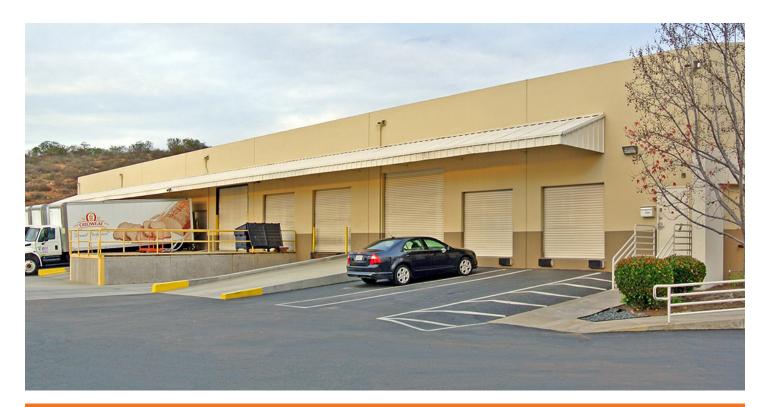

### 12650 BROOKPRINTER PLACE

Poway, CA 92064

# For Lease ±18,504 RSF Freestanding Building With Yard

| $\pm 10\%$ office and 90% warehouse with $\pm 16'$ clear height                                                |
|----------------------------------------------------------------------------------------------------------------|
| Exhaust ventilation system for indoor truck parking or loading                                                 |
| 2 drive-in doors, 2 full dock high positions and 9 half docking positions that can be converted to full height |
| 200 amps, 120/208 volt power / .33/3,000 fire sprinklers                                                       |
| LI/S zoning allows for outside storage with C.U.P.                                                             |
| Lease Rate: \$1.00/SF NNN                                                                                      |