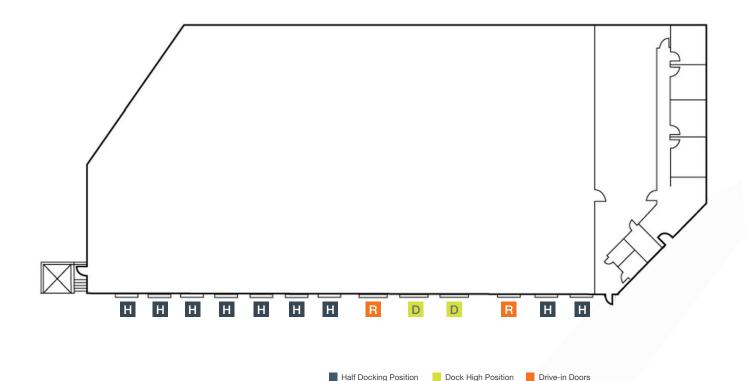

### Floor Plan

# For Lease ±18,504 RSF Freestanding Building With Yard

| $\pm 10\%$ office and 90% warehouse with $\pm 16'$ clear height                                                |
|----------------------------------------------------------------------------------------------------------------|
| Exhaust ventilation system for indoor truck parking or loading                                                 |
| 2 drive-in doors, 2 full dock high positions and 9 half docking positions that can be converted to full height |
| 200 amps, 120/208 volt power / .33/3,000 fire sprinklers                                                       |
| LI/S zoning allows for outside storage with C.U.P.                                                             |
| Lease Rate: \$1.00/SF NNN                                                                                      |