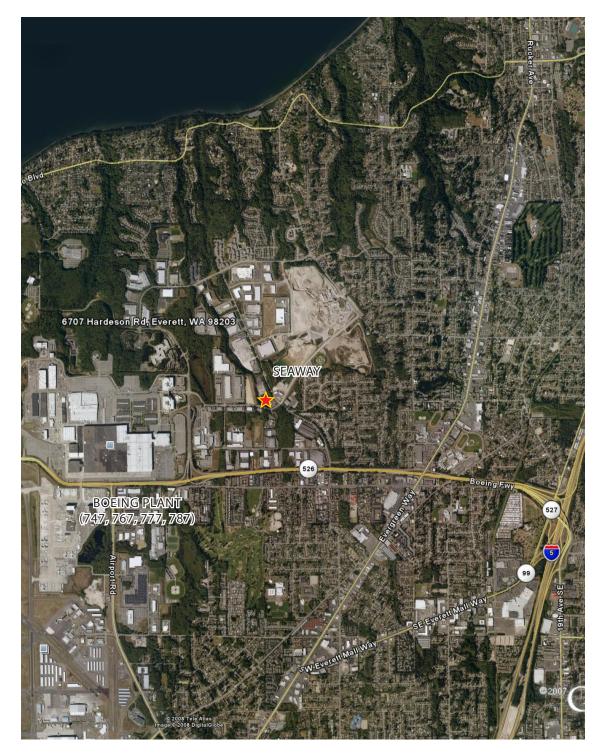

# Seaway Industrial Building

6707 HARDESON ROAD, EVERETT, WA 98203

## Features

- > Built in 2000
- > 24' Clear height
- > Zoned M-1 Industrial
- > Average column spacing: 35' x 60'
- > High density sprinkler system (.495 gpm/2,000 SF)

Colliers

- > 14 Dock-high doors
- > R-21 Rigid insulation on roof deck
- > 3-Ply Class 'B' built up roofing
- > 1,000 AMP, 480 Volt, 3-phase building service
- > Two-grade level doors
- > On main bus route
- > On 4.04 acres
- > Two miles to Boeing 747, 767, 777 & 787 plant