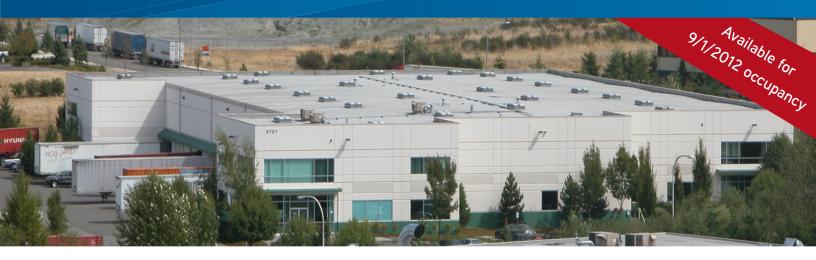

# Seaway Industrial Building

6707 HARDESON ROAD, EVERETT, WA 98203

## Available Space

- > 68,100 SF total
  - 6,000 SF mezzanine office
  - 2,000 SF ground floor office
  - 4,000 SF ground floor assembly area
  - 56,100 SF warehouse

## Features

- > Built in 2000
- > 24' Clear height
- > Zoned M-1 Industrial
- > Average column spacing: 35' x 60'
- > High density sprinkler system (.495 gpm/2,000 SF)

Colliers

- > 14 Dock-high doors
- > R-21 Rigid insulation on roof deck
- > 3-Ply Class 'B' built up roofing
- > 1,000 AMP, 480 Volt, 3-phase building service
- > Two-grade level doors
- > On main bus route
- > On 4.04 acres
- > Two miles to Boeing 747, 767, 777 & 787 plant