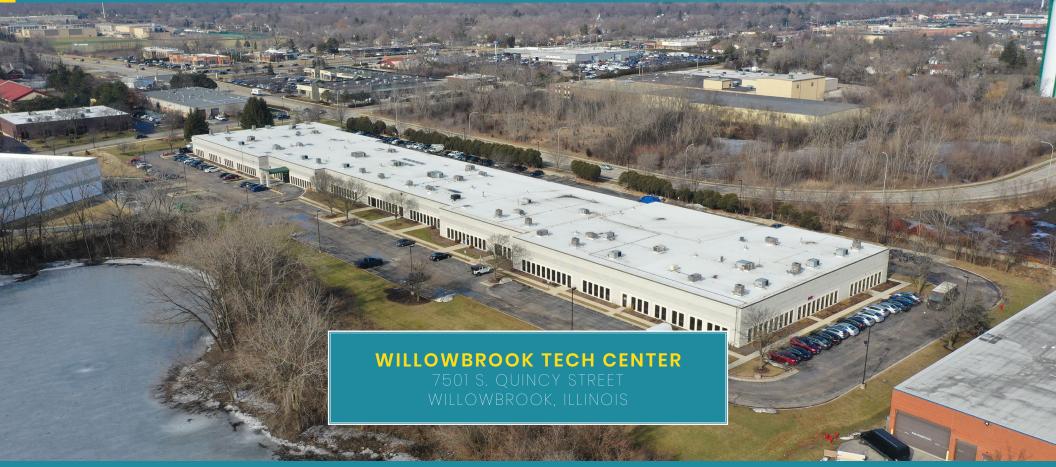

## FOR LEASE

- All SF on First Floor Spaces
  - **NO ELEVATORS**

- 100% Tenant Controlled Space
- Office or Flex Space

## PROPERTY

- Up to ±55,000 SF contiguous available
- Office/flex space
- Heavy power
- Several existing suites with high-end office finishes
- Drive-in doors
- 18'9" clear height
- Excellent access to Route 83, I-55 and I-294