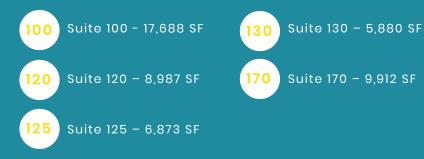

## FOR LEASE

- All SF on First Floor Spaces
  - **NO ELEVATORS**

- 100% Tenant Controlled Space
- Office or Flex Space



## PROPERTY

- Up to ±55,000 SF contiguous available
- Office/flex space
- Heavy power
- Several existing suites with high-end office finishes
- Drive-in doors
- 18'9" clear height
- Excellent access to Route 83, I-55 and I-294

- Several area amenities
- Negotiable rental rate
- Well capitalized ownership
- 3 Phase power throughout building
- Lower PSF cost than any multistory space in market
- Park like setting close to all expressways and public transportation

## **AVAILABILITIES**





## FLOOR PLAN 4,418 SF – 25,158 SF AVAILABLE



FOR MORE INFORMATION, CONTACT: MARK KONIECZKA First Vice President +1 630 573 7060 mark.konieczka@cbre.com



© 2020 CBRE, Inc. All rights reserved. This information has been obtained from sources believed reliable, but has not been verified for accuracy or completeness. You should conduct a careful, independent investigation of the property and verify all information. Any reliance on this information is solely at your own risk. CBRE and the CBRE logo are service marks of CBRE, Inc. All other marks displayed on this document are the property of their respective owners, and the use of such logos does not imply any affiliation with or endorsement of CBRE. Photos herein are the property of their respective owners. Use of these images without