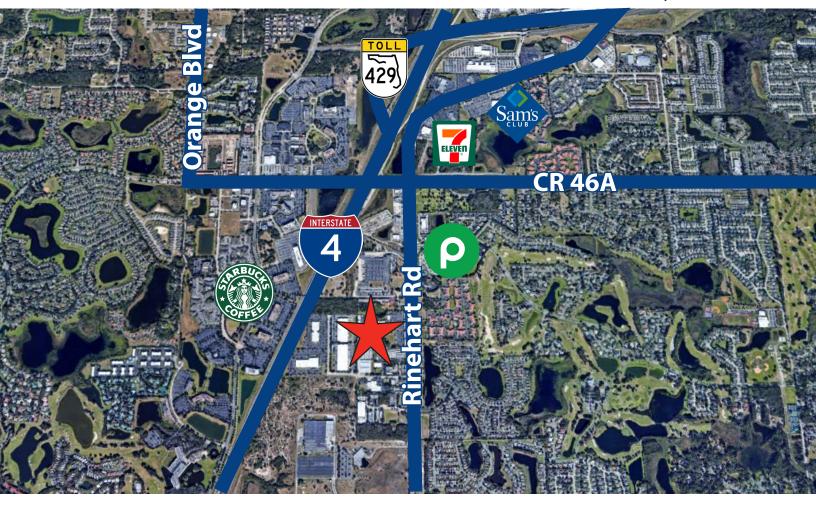

### Opportunity

This 1,518± SF professional office building is located in Stirling Center, an office park with multiple medical and professional office tenants. Stirling Center Office Park is conveniently located in beautiful Lake Mary/Heathrow directly off Rinehart Road. Location provides easy access to I-4, SR 417, CR 46A, and Lake Mary Boulevard. In addition, the property is less than one mile south of the newly opened Florida Hospital Lake Mary ER.