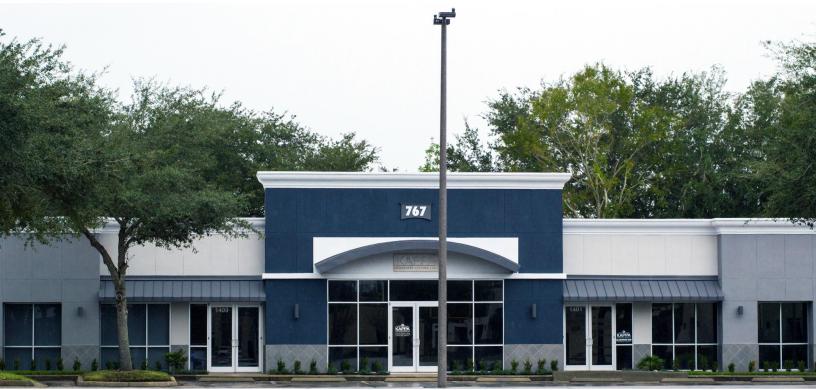

### Opportunity

This 1,518± SF professional office building is located in Stirling Center, an office park with multiple medical and professional office tenants. Stirling Center Office Park is conveniently located in beautiful Lake Mary/Heathrow directly off Rinehart Road. Location provides easy access to I-4, SR 417, CR 46A, and Lake Mary Boulevard. In addition, the property is less than one mile south of the newly opened Florida Hospital Lake Mary ER.

#### This space is ready to go!

- Total building consists of 4,902± SF
- Subdivides into 1,518± SF and 3,048± SF, which is occupied by the building owner
- Space has been completely renovated with neutral colors to complement any decor
- Exterior recently painted (2019)
- Separately metered so you control your environment