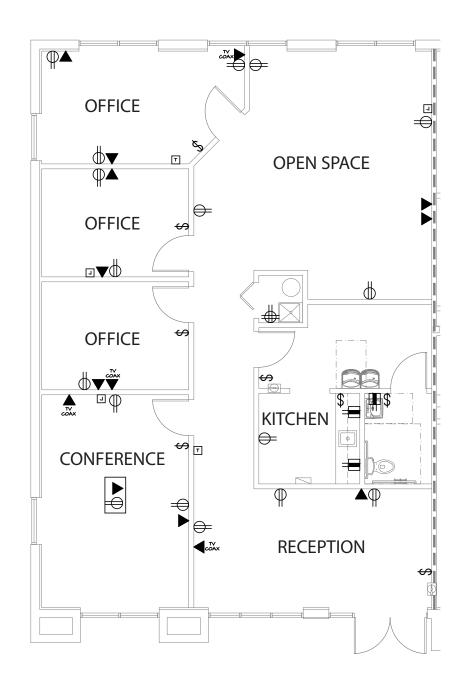

### Property Details

#### This space is ready to go!

- Total building consists of 4,902± SF
- Subdivides into 1,518± SF and 3,048± SF, which is occupied by the building owner
- Space has been completely renovated with neutral colors to complement any decor
- Exterior recently painted (2019)
- Separately metered so you control your environment