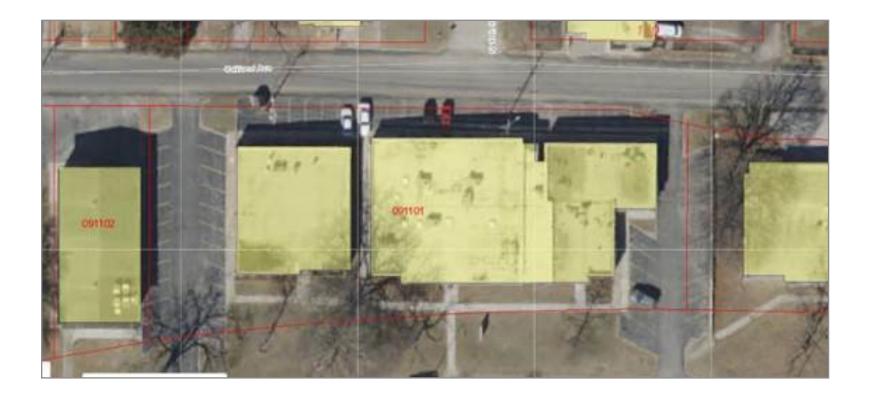

# For Sale/Lease

**Exterior Photos** 

Parcel Map

## For Sale/Lease

**Building Specifications** 

| Building Size:          | 14,590 ± SF                                                   |
|-------------------------|---------------------------------------------------------------|
| Land Size:              | 0.78 Acres                                                    |
| Year Built:             | 1970                                                          |
| Parking:                | 58 (3.97/1,000) off-street places available on street parking |
| 2018 Real Estate Taxes: | \$11,233.56                                                   |
| Parcel ID:              | 091101                                                        |
| Zoning:                 | C-1 Limited Business District                                 |