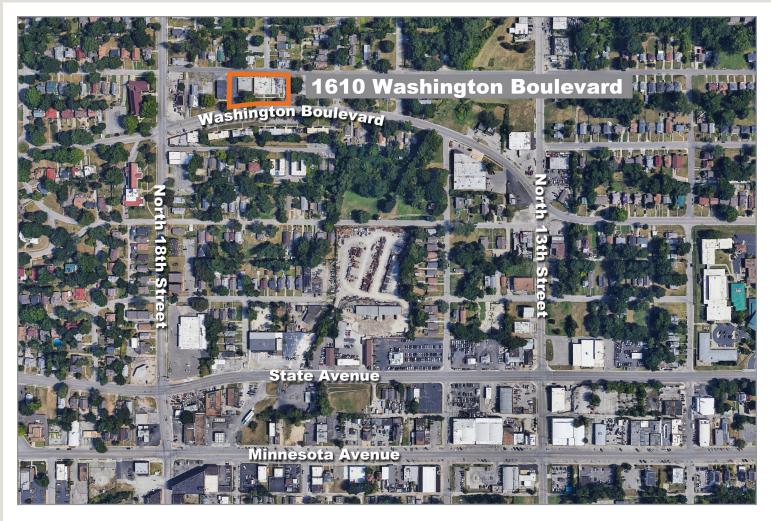

## 1610 Washington Boulevard

### Medical /Office/Retail Space

- Located near State Avenue and 18th Street, just west of downtown KCKS
- Multiple Entries/Multiple Tenancy Options
- 2 miles from I-70 Highway
- Multitude of office/medical/service business usages in this 100% finished one-story office building
- Access to parking lots from the streets on each side of the building