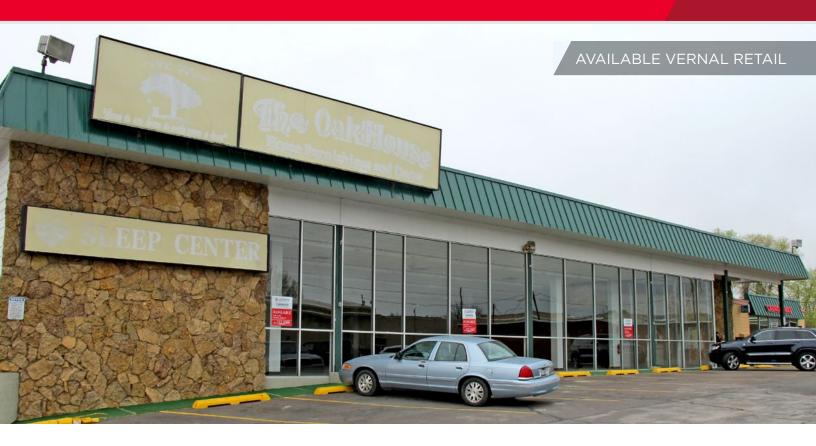

### **Property Highlights**

**Building #1:** Approx. 17,500 SF

- Sprinkled - new roof

 Dock high door - largest private parking area downtown

- Ideal downtown location

Asking Price: \$6.00 PSF

• Building #2: Approx. 6,515 SF / Divisible / Storage

Asking Price: \$4.00 PSF

Ample parking

• For Sale: The entire 2.16 acres and buildings (includes Pad on NE Corner of 100 West and 100 South)

Call for Pricing

**Thomas Cook** 

Senior Director - Retail / Land +1 801 303 5488 tcook@comre.com **Connal Grisley** 