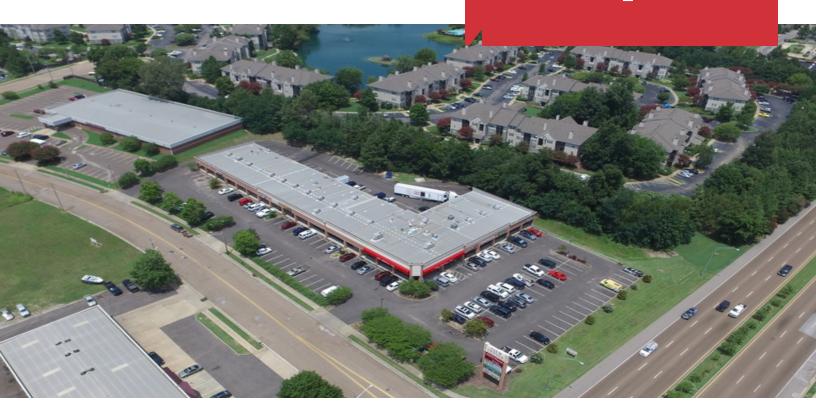

### **Property Features**

- 24,685 SF Retail strip center
- 1,400 SF up to 9,000 SF Available
- Tenants include Cici's Pizza, T-Mobile, and Blues City Music
- Property features major frontage on N Germantown Parkway, adjacent to Cordova Skating, Bowling, and YMCA
- Located at the corner of Germantown Parkway and Club Center Drive
- Asking lease rate: \$14/ PSF NNN