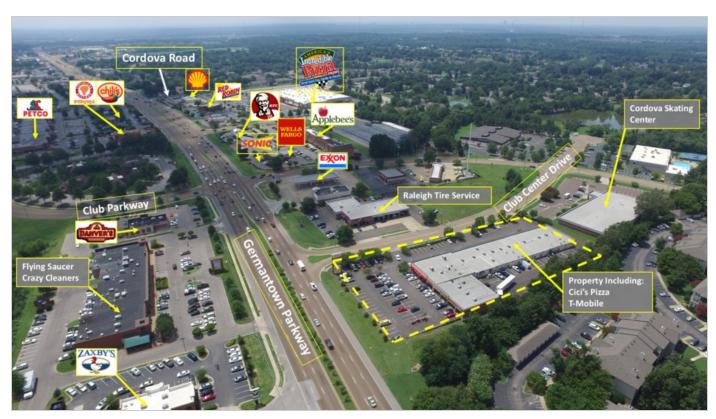

### **Property Features**

- 24,685 SF Retail strip center
- 1,400 SF up to 9,000 SF Available
- Tenants include Cici's Pizza, T-Mobile, and Blues City Music
- Property features major frontage on N Germantown Parkway, adjacent to Cordova Skating, Bowling, and YMCA
- Located at the corner of Germantown Parkway and Club Center Drive
- Asking lease rate: \$14/ PSF NNN