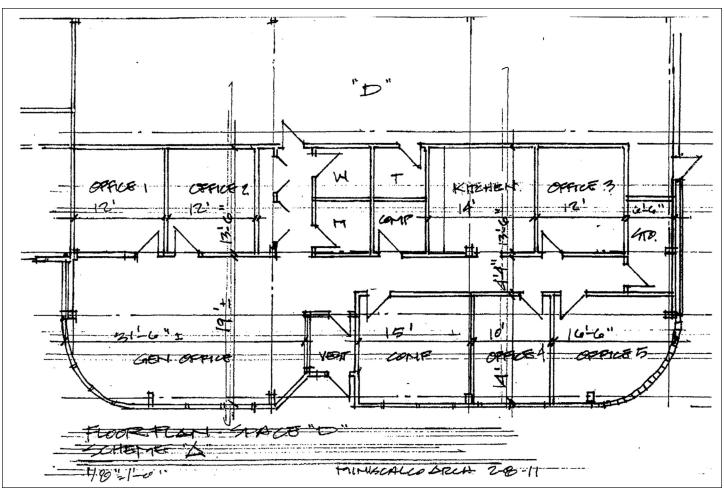

## 1450 Arthur Avenue, Unit D

 Location: 1450 Arthur Avenue, Unit D Elk Grove Village, IL 60007

• Space Available: 17,355 Sq. Ft. +/-

Total Building Size: 50,800 Sq. Ft. +/-

• Land Area: 2.34 Acres +/-

• Office: Zero to 2,795 Sq. Ft. +/-