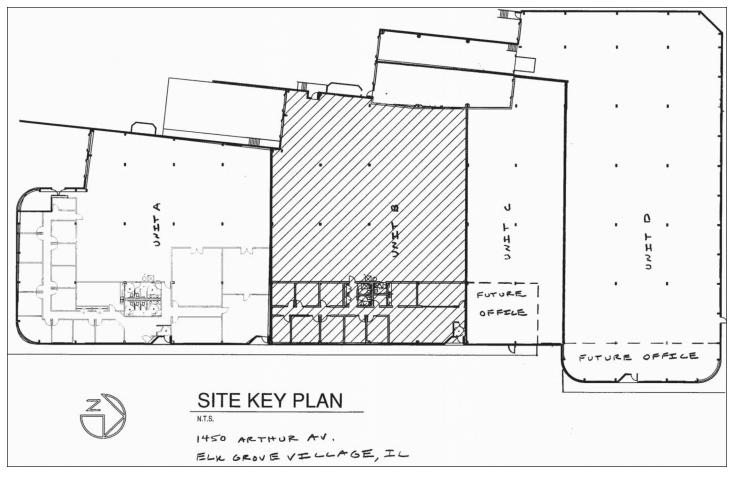

## 1450 Arthur Avenue, Unit D

 Location: 1450 Arthur Avenue, Unit D Elk Grove Village, IL 60007

• Space Available: 17,355 Sq. Ft. +/-

Total Building Size: 50,800 Sq. Ft. +/-

• Land Area: 2.34 Acres +/-

• Office: Zero to 2,795 Sq. Ft. +/-