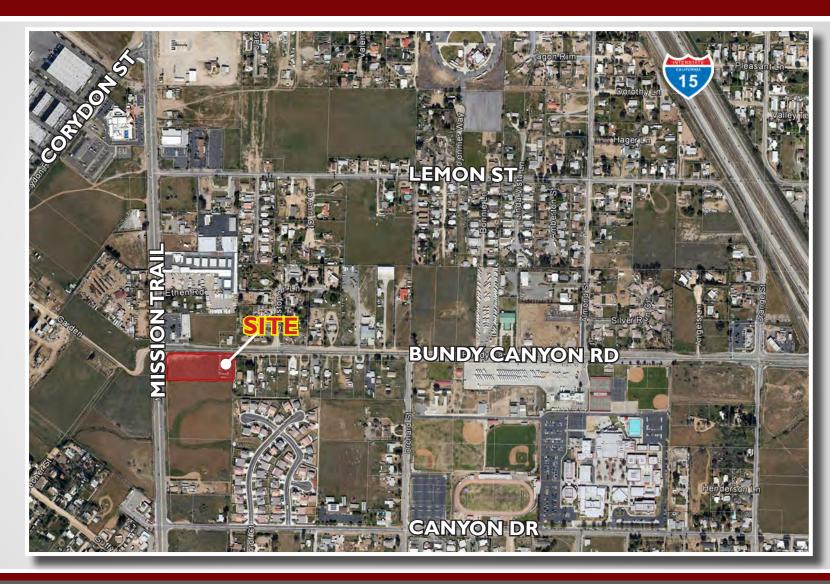

## SEC OF BUNDY CANYON AND MISSION TRAIL LAKE ELSINORE, CA

## PROPERTY HIGHLIGHTS:

- ◆ +2 ACRES NET
- SIGNALIZED "HARD" CORNER
- PROCESSING RE-ZONE TO MSC (AUTOMOTIVE/ OFFICE/FINANCIAL)
- OWNER SEEKING BUILD TO SUIT TENANTS OR BUYERS

25240 Hancock Avenue, Suite 100 Murrieta, CA 92562 www.lee-associates.com Corp ID # 01048055 **CHARLEY BLACK, SIOR** 