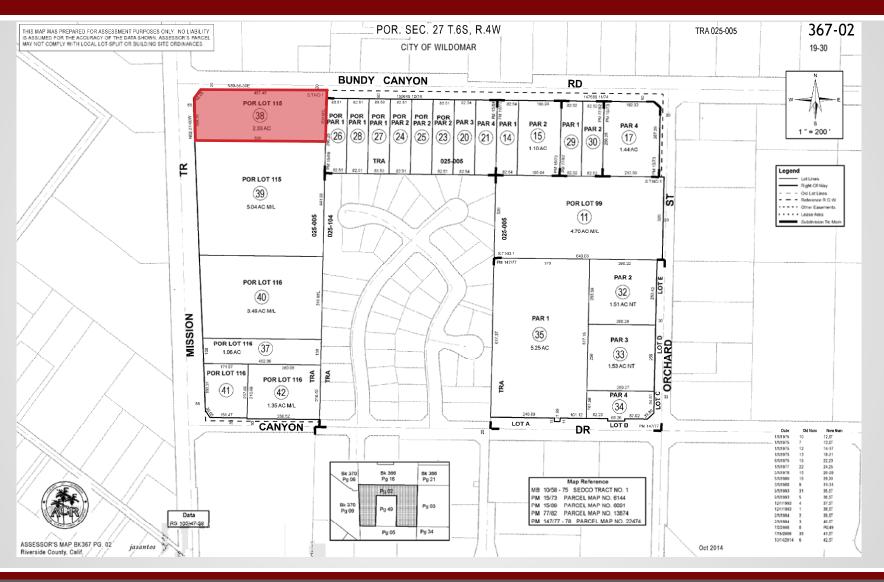

## SEC OF BUNDY CANYON AND MISSION TRAIL LAKE ELSINORE, CA

## PROPERTY HIGHLIGHTS:

- ◆ +2 ACRES NET
- SIGNALIZED "HARD" CORNER
- PROCESSING RE-ZONE TO MSC (AUTOMOTIVE/ OFFICE/FINANCIAL)
- OWNER SEEKING BUILD TO SUIT TENANTS OR BUYERS

25240 Hancock Avenue, Suite 100 Murrieta, CA 92562 www.lee-associates.com Corp ID # 01048055 **CHARLEY BLACK, SIOR** 