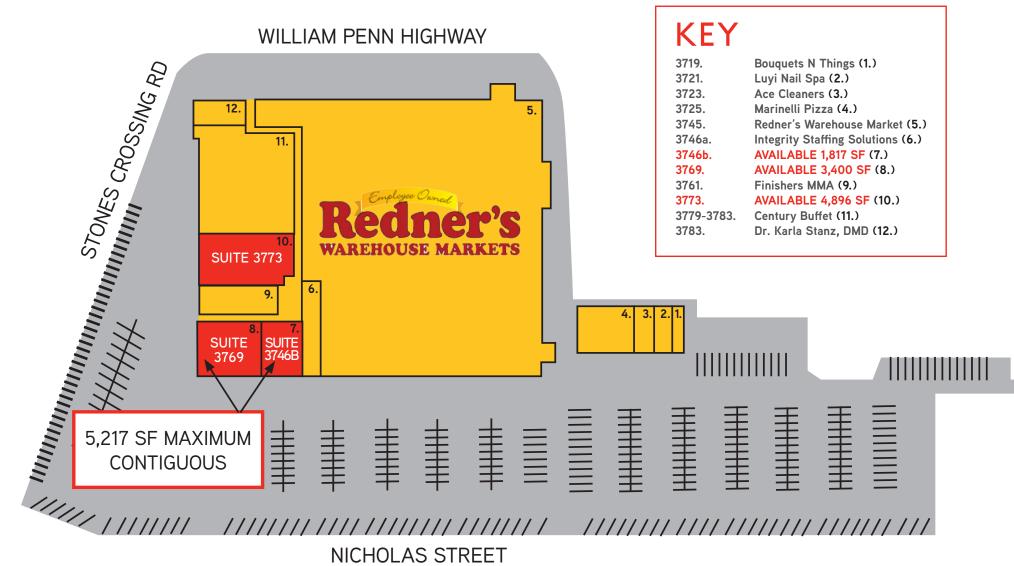

# Property Features

- > Prime retail/office space for lease:
  - 1,817 SF 3,400 SF 4,896 SF
- Join new tenants Integrity Staffing Solutions and Finishers MMA
- > Redner's just renewed lease-10 years plus options
- Spaces can easily be combined to create maximum contiguous space of 5,217 SF
- Join Redner's Warehouse Market, Century Buffet, Marinelli's Pizza, Ace Cleaners and more
- Located at the signalized intersection of William Penn Highway and Stones Crossing Road
- Very quick and convenient access to Route 33, I-78 and Route 22
- > Ample onsite parking and pylon signage available

### Site Plan

NICHOLAS STREET