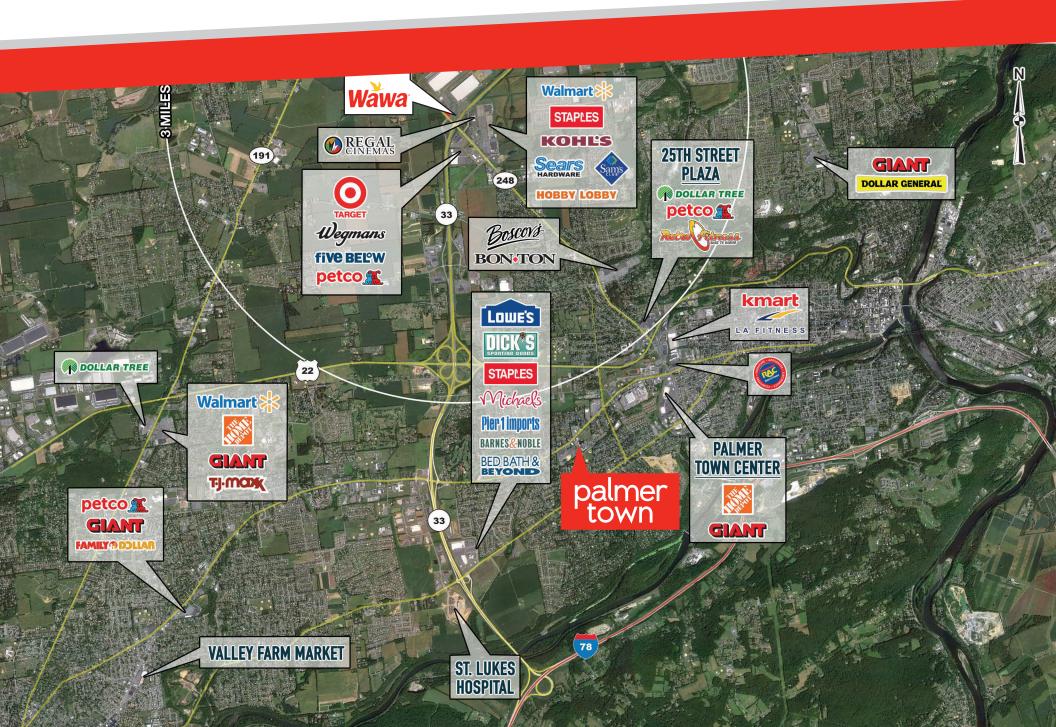

ces can easily be combined to create maximum contiguous space of 5,217 SF
- Join Redner's Warehouse Market, Century Buffet, Marinelli's Pizza, Ace Cleaners and more
- Located at the signalized intersection of William Penn Highway and Stones Crossing Road
- Very quick and convenient access to Route 33, I-78 and Route 22
- > Ample onsite parking and pylon signage available



# Demographics

#### **WITHIN 1 MILE**

**8,466** people

**3,399** households

**\$85,638** average HHI

**3,647** daytime population

#### **WITHIN 5 MILES**

**135,161** people

50,287 households

\$80,164 average HHI

**54,524** daytime population

#### WITHIN 3 MILES

**58,016** people

21,126 households

**\$75,375** average HHI

**22,810** daytime population



### Site Plan



NICHOLAS STREET

## Retail Aerial



### To secure your space at



### Contact

DEREK ZERFASS
SENIOR VICE PRESIDENT
+1 610 295 6125

derek.zerfass@colliers.com

SCOTT HORNER VICE PRESIDENT +1 610 359 5869

scott.horner@colliers.com



The foregoing information was furnished to us by sources which we deem to be reliable, but no warranty or representation is made as to the accuracy thereof. Subject to correction of errors, omissions, change of price, prior sale or withdrawal from market without notice. The aerial image is intended to provide a general outline of the subject property. It is not a survey nor should it be relied upon for purposes of determining property lines or boundaries.