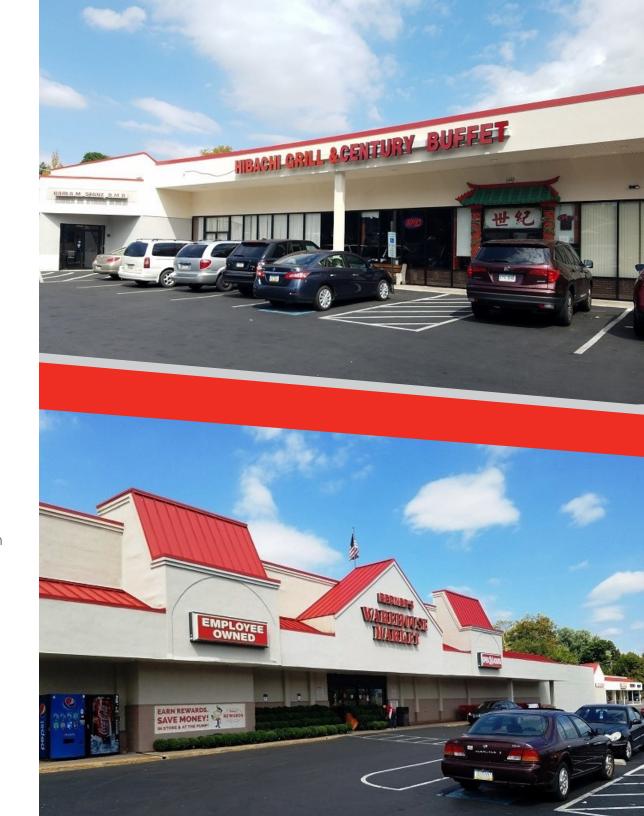

# Property Features

- > Prime retail/office space for lease:
  - 1,817 SF 3,400 SF 4,896 SF
- Join new tenants Integrity Staffing Solutions and Finishers MMA
- > Redner's just renewed lease-10 years plus options
- Spaces can easily be combined to create maximum contiguous space of 5,217 SF
- Join Redner's Warehouse Market, Century Buffet, Marinelli's Pizza, Ace Cleaners and more
- Located at the signalized intersection of William Penn Highway and Stones Crossing Road
- Very quick and convenient access to Route 33, I-78 and Route 22
- > Ample onsite parking and pylon signage available

## Retail Aerial