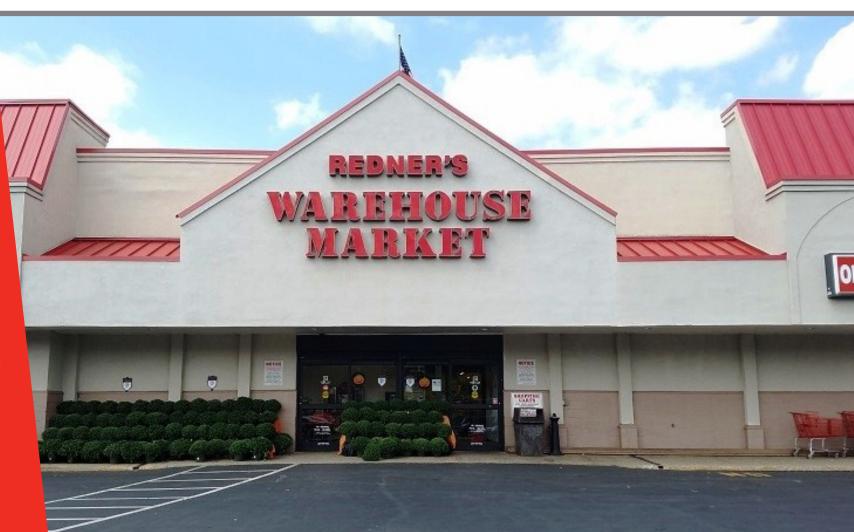

3725 NICHOLAS STREET, EASTON, PENNSYLVANIA

# Property Features

- > Prime retail/office space for lease:
  - 1,817 SF 3,400 SF 4,896 SF
- Join new tenants Integrity Staffing Solutions and Finishers MMA
- > Redner's just renewed lease-10 years plus options
- Spaces can easily be combined to create maximum contiguous space of 5,217 SF
- Join Redner's Warehouse Market, Century Buffet, Marinelli's Pizza, Ace Cleaners and more
- Located at the signalized intersection of William Penn Highway and Stones Crossing Road
- Very quick and convenient access to Route 33, I-78 and Route 22
- > Ample onsite parking and pylon signage available