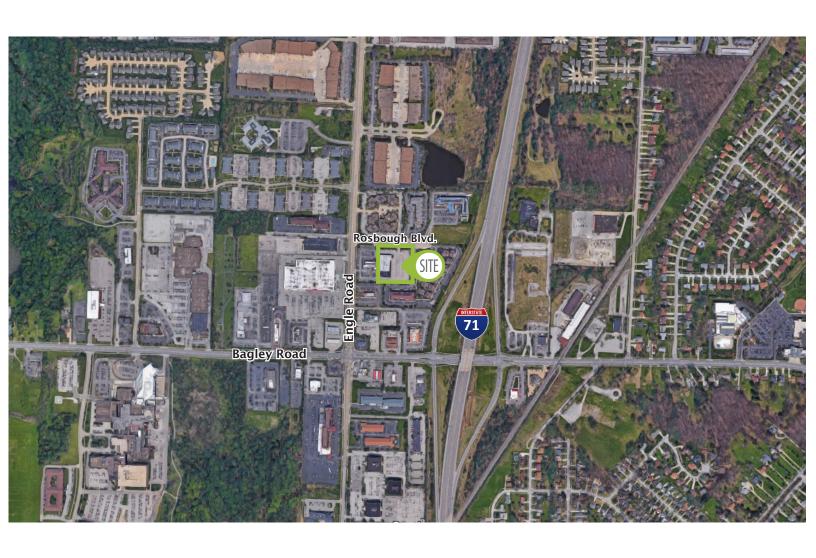

## PROPERTY AERIAL

# LOCATION HIGHLIGHTS One half mile to Interstat

- One half mile to Interstate 71 interchange at Bagley Road
- High visibility building with pylon signage availability
- Immediately proximate to many quick service restaurants, hotels and Southwest General Health Center
- Less than 10-minute drivetime to Cleveland Hopkins International Airport