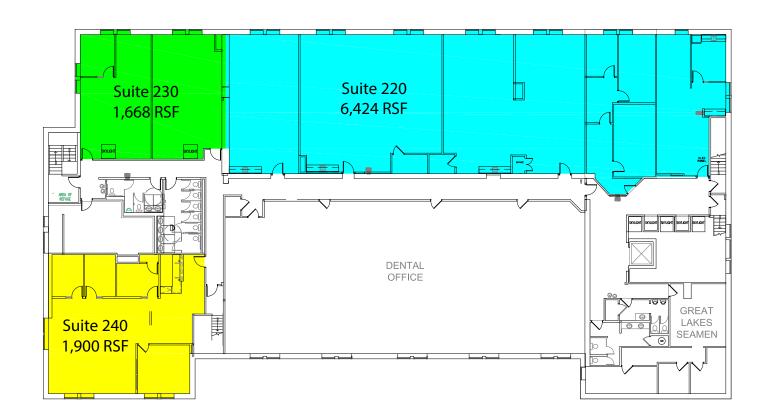

RMATION

- 2nd Floor office space available for immediate occupancy
- Suites ranging from 1,600 to 8,100 RSF
- Newly finished 1st Floor common area conference room with seating for 18
- · Abundant surface parking available
- \$16.50 per RSF Modified Gross Rent

#### **CONTACT US -**

### JONATHAN ELSON MATTHEW KOVESDY

Associate

216.609.0310

matt.kovesdy@avisonyoung.com

Vice President 216.609.0305 jonathan.elson@avisonyoung.com

# LOCATION HIGHLIGHTS One half mile to Interstat

- One half mile to Interstate 71 interchange at Bagley Road
- High visibility building with pylon signage availability
- Immediately proximate to many quick service restaurants, hotels and Southwest General Health Center
- Less than 10-minute drivetime to Cleveland Hopkins International Airport



## FLOOR PLAN









17535 Rosbough Blvd. Middleburg Heights, Ohio



#### **CONTACT US**

#### **JONATHAN ELSON**

Vice President 216.609.0305 jonathan.elson@avisonyoung.com

#### **MATTHEW KOVESDY**

Associate 216.609.0310 matt.kovesdy@avisonyoung.com



## PROPERTY AERIAL



#### **CONTACT US**

Vice President 216.609.0305 jonathan.elson@avisonyoung.com

#### **MATTHEW KOVESDY**

Associate 216.609.0310 matt.kovesdy@avisonyoung.com



## LOCATION



#### **CONTACT US**

Vice President 216.609.0305 jonathan.elson@avisonyoung.com

#### MATTHEW KOVESDY

Associate 216.609.0310 matt.kovesdy@avisonyoung.com