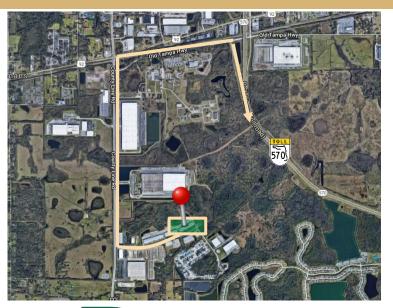

# DISTRIBUTION / MANUFACTURING WAREHOUSE

Only 1.8 miles from full interchange of Interstate 4 at Exit 25

Dock-high warehouse containing 80,000 sq. ft. May be leased in multiples of 2,500 sq. ft. Contains all the necessary amenities including city sewer, water, and electric.