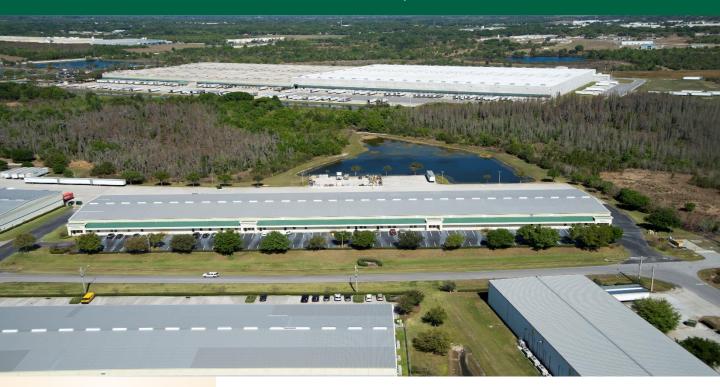

# DISTRIBUTION / MANUFACTURING WAREHOUSE

Only 1.8 miles from full interchange of Interstate 4 at Exit 25

Dock-high warehouse containing 80,000 sq. ft. May be leased in multiples of 2,500 sq. ft. Contains all the necessary amenities including city sewer, water, and electric.

#### **Specifications**

- 80,000 sq. ft. dock-high building
- 5,000 sq. ft. minimum
- 10' x 10' overhead doors
- 24' eave height
- Concrete block and stucco with steal frame
- 130 feet truck court
- ESFR fire sprinkler system