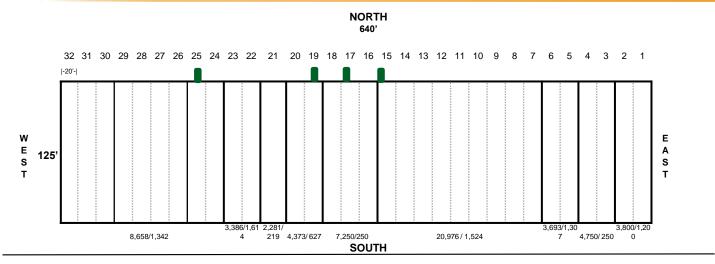

# DISTRIBUTION / MANUFACTURING WAREHOUSE

Only 1.8 miles from full interchange of Interstate 4 at Exit 25

Dock-high warehouse containing 80,000 sq. ft. May be leased in multiples of 2,500 sq. ft. Contains all the necessary amenities including city sewer, water, and electric.

#### **Specifications**

- 80,000 sq. ft. dock-high building
- 5,000 sq. ft. minimum
- 10' x 10' overhead doors
- 24' eave height
- Concrete block and stucco with steal frame
- 130 feet truck court
- ESFR fire sprinkler system