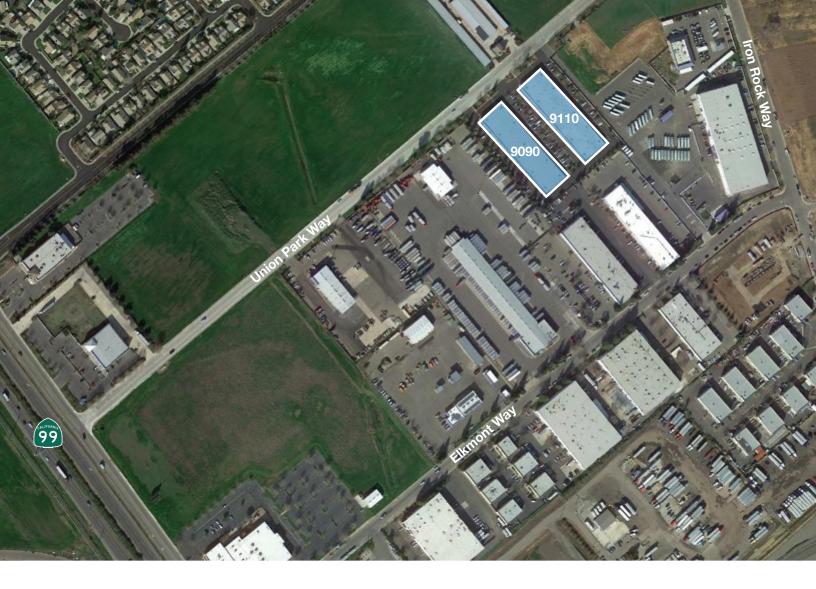

#### **Description**

9090 and 9110 Union Park Way are very well located ½ mile North of the Hwy 99 and Grant Line Rd interchange in the fast growing Elk Grove sub-market.

The two-story concrete tilt-up buildings offer a variety of flexible unit configurations, all with private offices and restroom. These highly desirable light industrial units are available to lease immediately.