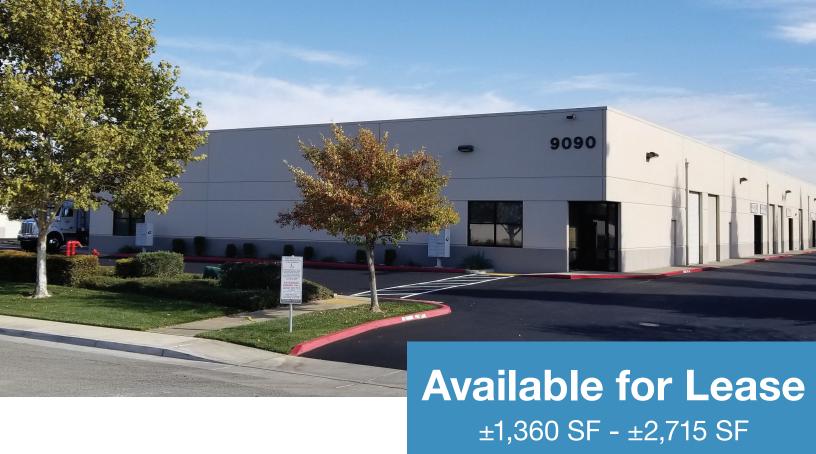

## 9090-9110 Union Park Way

## Elk Grove, CA

#### **Description**

9090 and 9110 Union Park Way are very well located ½ mile North of the Hwy 99 and Grant Line Rd interchange in the fast growing Elk Grove sub-market.

The two-story concrete tilt-up buildings offer a variety of flexible unit configurations, all with private offices and restroom. These highly desirable light industrial units are available to lease immediately.