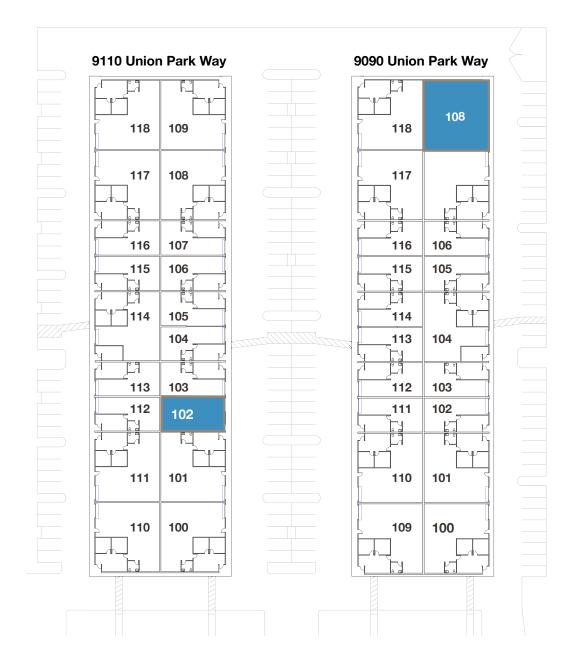

# 9090-9110 Union Park Way Elk Grove, CA

| Available Units                | Total SF  | Warehouse | Office  | <b>Monthly Rent</b> |
|--------------------------------|-----------|-----------|---------|---------------------|
| 9110 Union Park Way, Suite 102 | ±1,360 SF | ±1,035 SF | ±325 SF | \$1,225.°° NNN      |
| 9090 Union Park Way, Suite 108 | ±2,715 SF | ±2,045 SF | ±670 SF | \$2,310.°° NNN      |

## 9110 Union Park Way, Elk Grove

Suite 102 ±1,360 SF

## 9090 Union Park Way, Elk Grove

## Suite 108 ±2,715 SF