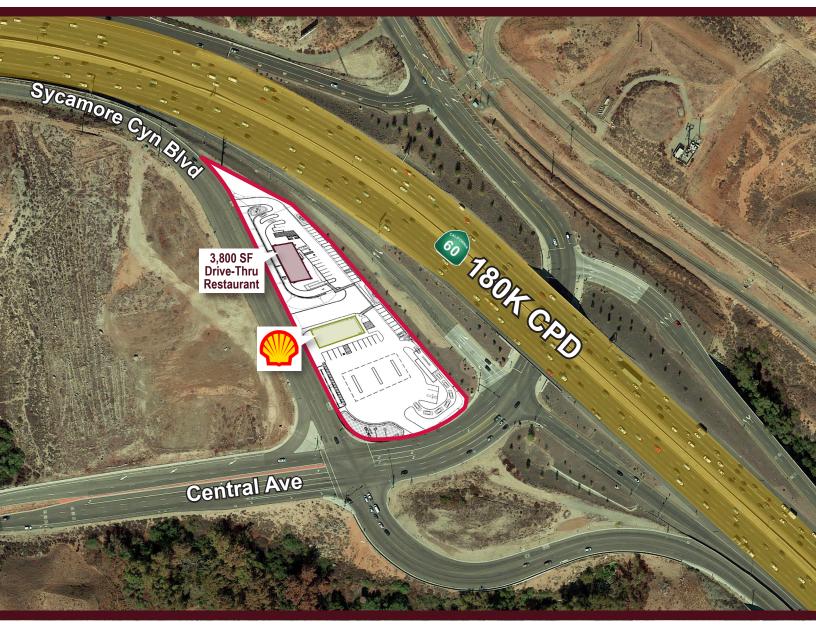

# JOIN SHELL GAS - FREEWAY VISIBLE FAST FOOD PAD FOR LEASE OR BUILD-TO-SUIT

NEC CENTRAL AVE. & SYCAMORE CYN., RIVERSIDE

### PROPERTY HIGHLIGHTS

- Freeway Visible Pad
- Freeway Frontage
- Gateway To Canyon Crest
  - & Orangecrest Communities
- Less Than 2 Miles From UCR, With Over 22,000 Students Currently Attending
- Average Household Income Exceeding \$85,536 In Immediate Area
- Excellent Demographics & Strong Traffic Counts

## JOIN SHELL GAS - FREEWAY VISIBLE FAST FOOD PAD FOR LEASE OR BUILD-TO-SUIT

NEC CENTRAL AVE. & SYCAMORE CYN., RIVERSIDE

Adjusted Daytime Demos 5 Mile Radius 168,683

TRAFFIC COUNTS Central Ave 18K CPD

PROPERTY DEMOGRAPHICS A 180K CPD