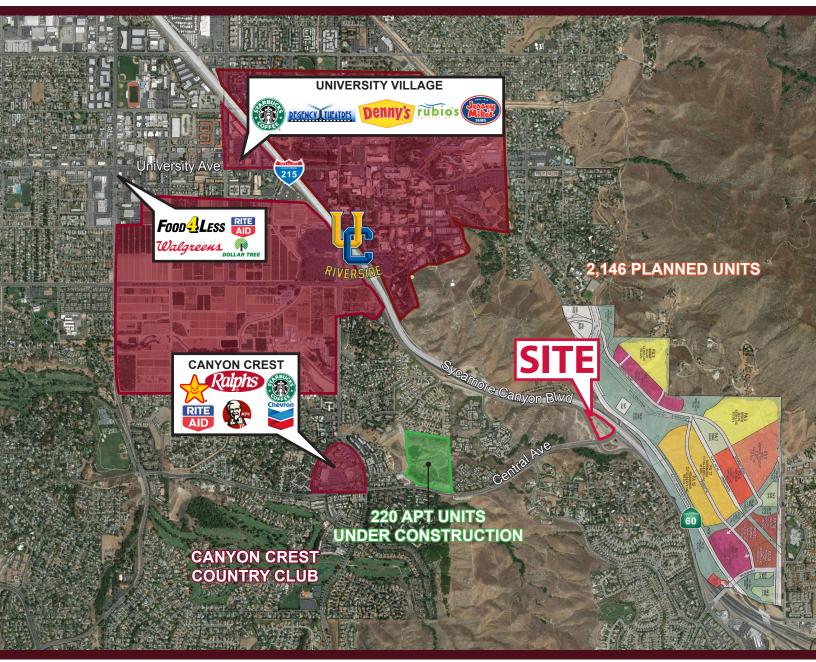

# JOIN SHELL GAS - FREEWAY VISIBLE FAST FOOD PAD FOR LEASE OR BUILD-TO-SUIT

NEC CENTRAL AVE. & SYCAMORE CYN., RIVERSIDE

### PROPERTY HIGHLIGHTS

- Freeway Visible Pad
- Freeway Frontage
- Gateway To Canyon Crest
  - & Orangecrest Communities
- Less Than 2 Miles From UCR, With Over 22,000 Students Currently Attending
- Average Household Income Exceeding \$85,536 In Immediate Area
- Excellent Demographics & Strong Traffic Counts