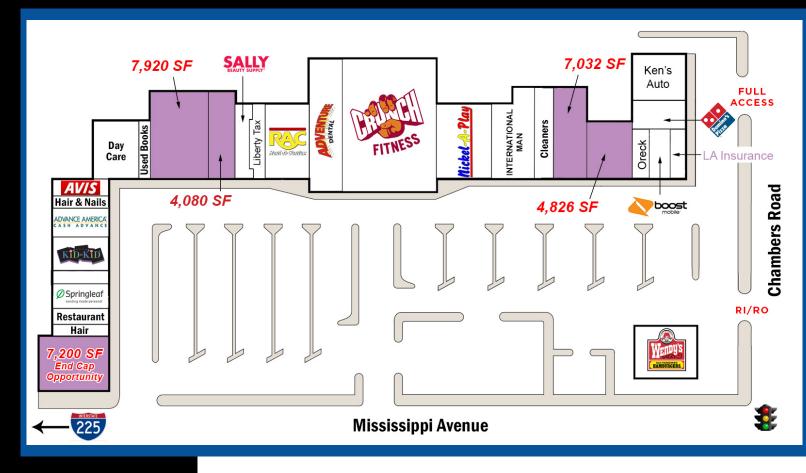

#### PROPERTY OVERVIEW:

- 7,200 SF end cap opportunity on Mississippi Avenue
- 4,080 SF on up to 12,000 SF available
- Can create 11,858 SF and/or 12,000 SF of "co-anchor" space
- Contact Listing Agent for pricing and terms

#### **FEATURES:**

- Excellent visibility from Chambers Rd & Mississippi Ave
- Excellent tenant mix
- Close proximity to I-225
- Join Crunch Fitness, Rent-A-Center, Kid to Kid, Sally Beauty Supply, Nickel-A-Play, Advance America, Domino's Pizza, and many more!
- Located in the heart of Aurora