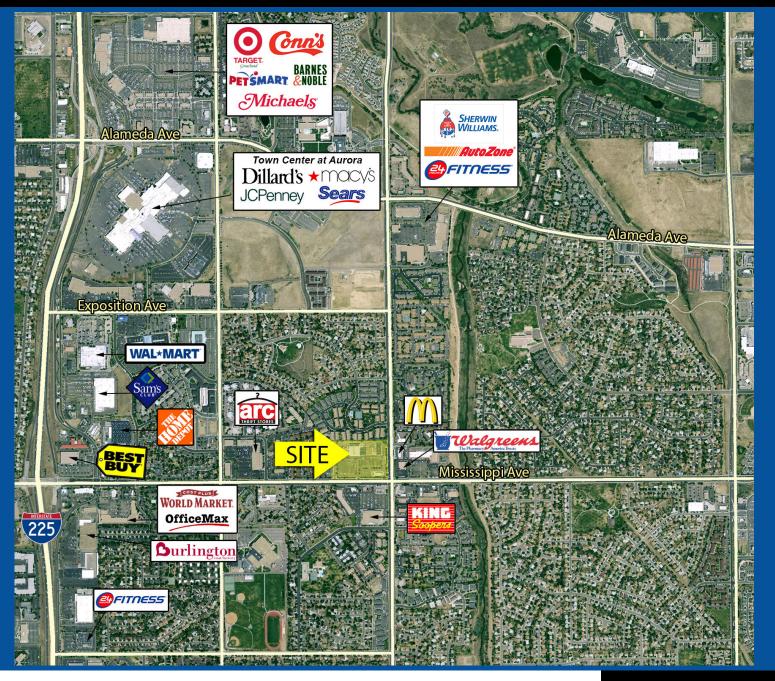

#### **FEATURES:**

- Excellent visibility from Chambers Rd & Mississippi Ave
- Excellent tenant mix
- Close proximity to I-225
- Join Crunch Fitness, Rent-A-Center, Kid to Kid, Sally Beauty Supply, Nickel-A-Play, Advance America, Domino's Pizza, and many more!
- Located in the heart of Aurora