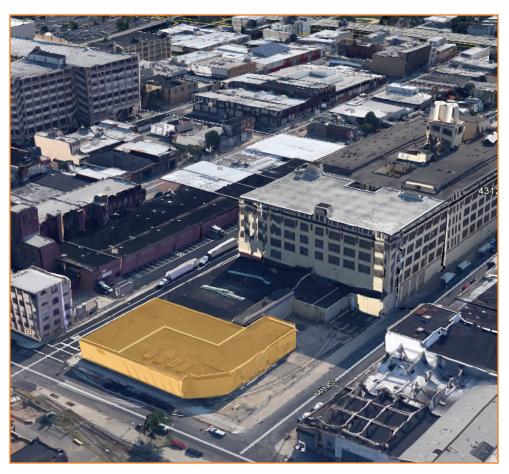

## HI CUBE 1-STORY BUILDING AVAILABLE FOR LEASE 18,000 SQ. FT.

## **Transportation:**

36<sup>th</sup> & 45<sup>th</sup> Street Stations

**LEASE PRICE:** 

**UPON REQUEST** 

101 44TH STREET, BROOKLYN

**BLOCK:** 

726

LOT: