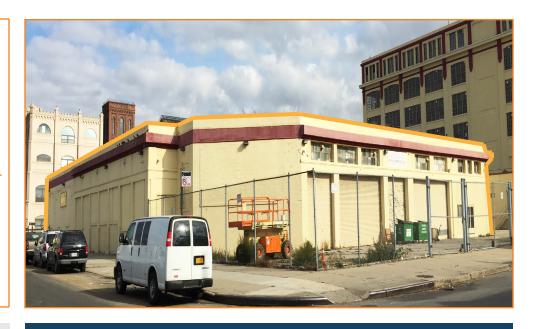

## HI CUBE 1-STORY BUILDING AVAILABLE FOR LEASE 18,000 SQ. FT.

## **FEATURES:**

- 7 Loading Platforms
- 18 Ft. Ceilings
- Heavy Electric Power
- Sprinklered
- Parking Available
- 3 Street Frontage