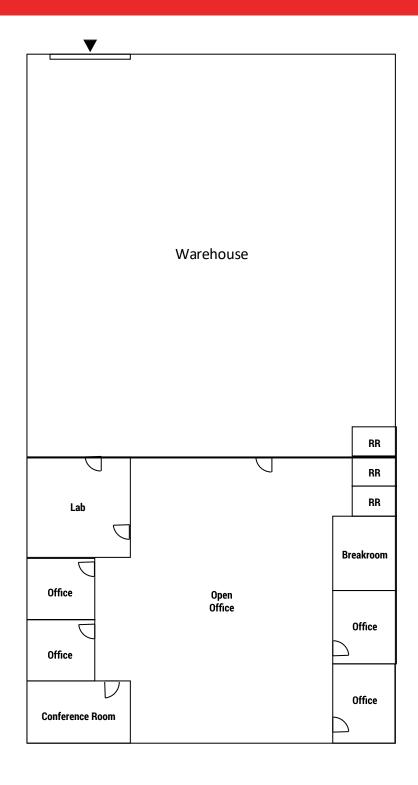

#### **PROPERTY HIGHLIGHTS:**

- ±2,295 SF of Office & Lab
- ±4,000 SF of Warehouse
- Power. 400 Amps @120/240 Volts 3-Phase (Please Verify)
- Parking: 2:1,000 SF
- 1 Grade Level Door

**Available: September 1, 2019** 