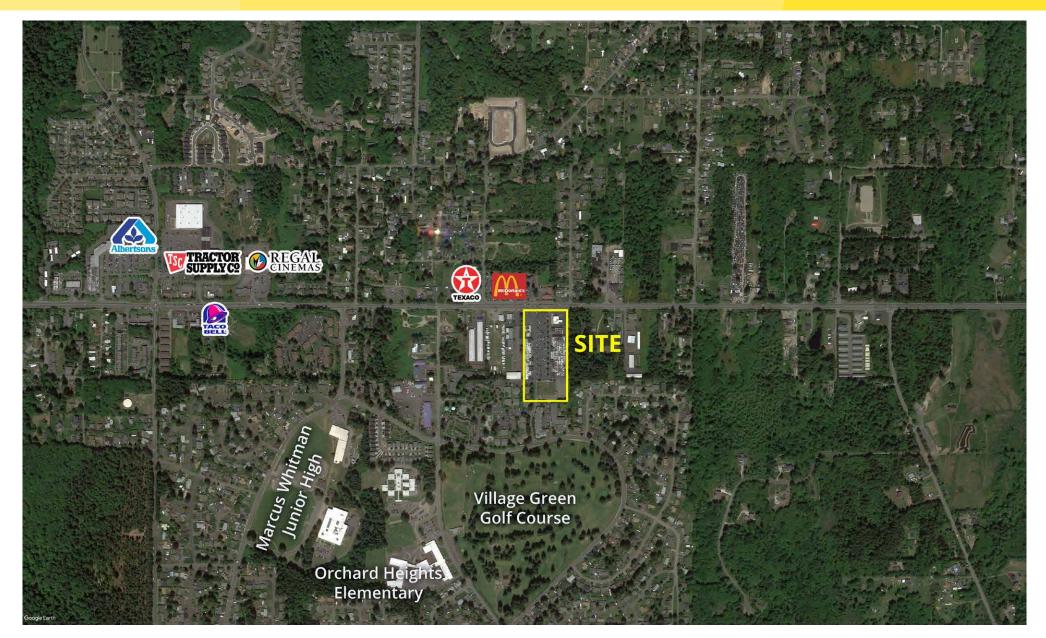

#### NEARBY TENANTS

## **LOCATION DETAILS**

- 19,000+ cars per day on Mile Hill Drive
- Near Village Green Golf
  Course
- Great neighborhood community of Port Orchard
- Located at lighted intersection
- Just minutes from Hwy 16