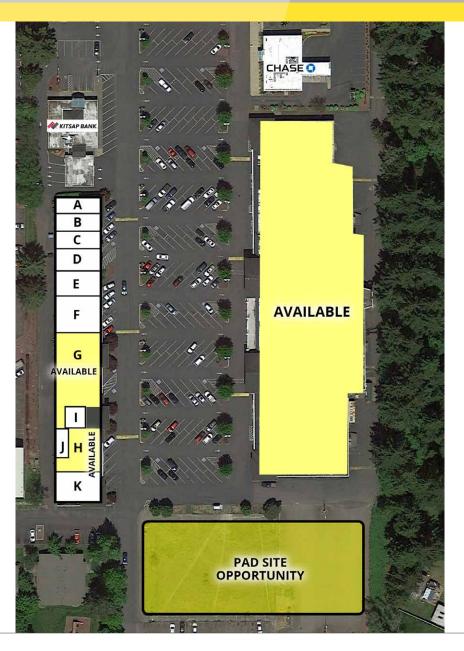

## AVAILABLE

- 1,200-55,000 +/- SF spaces available
- 28,750 SF anchor space available, former grocery store
- Pad site opportunity available
- Asking Rent: \$10-\$14/SF, plus \$2.55 NNN

# FOR LEASE

| SPACE | TENANT                   | SF         |
|-------|--------------------------|------------|
| А     | Ace Teriyaki             | 1,600      |
| В     | Vina's Nails             | 800        |
| С     | Papa John's Pizza        | 1,250      |
| D     | Itty Bitty Beauty Shoppe | 1,032      |
| E     | South Park Cleaners      | 1,895      |
| F     | 5 Star Laundry           | 1,745      |
| G     | Available                | 4,578      |
| Н     | Available                | 3,000      |
| I     | Long John's Barber       | 400        |
| J     | The Wanda Menees Team    | 523        |
| К     | Kitsap Cannabis          | 1,565      |
| L     | Pad Site Opportunity     | 1.6 acres  |
| М     | AVAILABLE (demisable)    | 55,000 +/- |